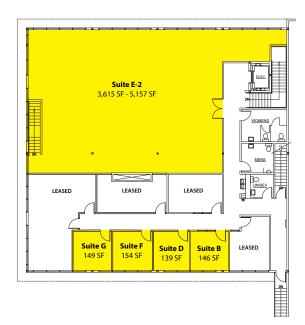

### SECOND FLOOR

#### **Executive Suites**

| Suite | SF     | <b>Rent/Month</b> |
|-------|--------|-------------------|
| В     | 146 SF | \$550             |
| D     | 139 SF | \$550             |
| F     | 154 SF | \$575             |
| G     | 149 SF | \$550             |

#### Office / Medical Suites

| Suite      | SF             | Rent/SF    |
|------------|----------------|------------|
| E1         | 3,530-5,134 SF | \$16.00/SF |
| E2         | 3,615-5,157 SF | \$16.00/SF |
| Contiguous | 10,291 SF      | \$16.00/SF |