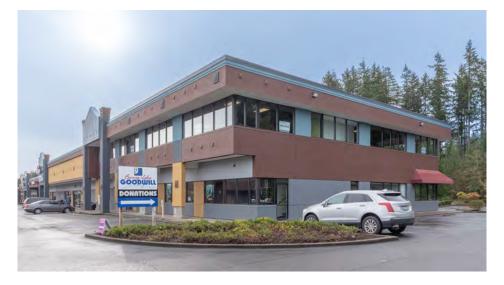

# **OFFICE/MEDICAL SPACE**

21135-21137 State Route 410 E, Bonney Lake, WA 98391

## **FEATURES:**

- Recently Upgraded Lobby & Finishes
- Abundant Parking
- Building Signage for Larger Suites
- Close Proximity to Tehaleh Community
  - Largest Planned Community in Washington
- Elevator Access
- Executive Suites Available: 139 SF 154 SF
- Retail Also Available (click for flyer)