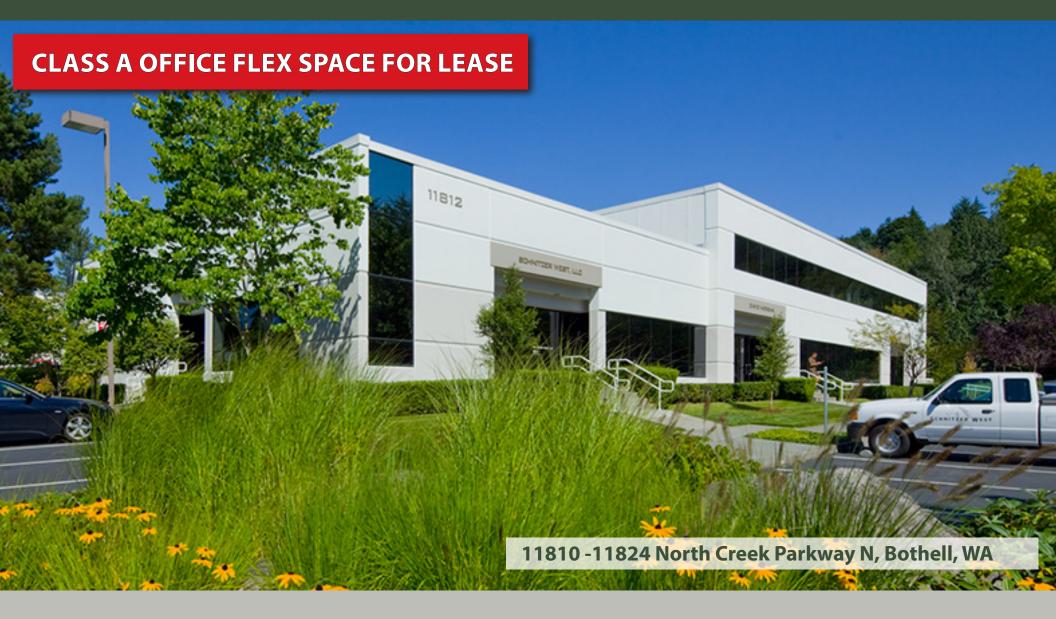

# CLASS A OFFICE & FLEX SPACE FOR LEASE 2,157 SF - 5,709 SF Available

\$19.00/SF Office | \$10.00/SF Warehouse

| Bldg-Suite | Total SF | Ofc SF   | Whse SF | Available | Suite Notes                                                                                                                               |
|------------|----------|----------|---------|-----------|-------------------------------------------------------------------------------------------------------------------------------------------|
| 1-202      | 2,157 SF | 2,157 SF | -       | Now       | 2nd floor office built out with private offices, open area, conference room, kitchenette and reception. 3 perimeter walls on window line. |
| 5-102      | 5,709 SF | 2,503 SF | 3,206   | 6/17/2018 | Office/warehouse space with 1GL, several private offices, conference room, breakroom and open work area. Warehouse has mezzanine.         |