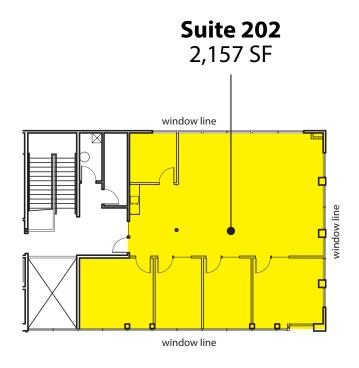

# CLASS A OFFICE & FLEX SPACE FOR LEASE 2,157 SF - 5,709 SF Available

\$19.00/SF Office | \$10.00/SF Warehouse

| Bldg-Suite | Total SF | Ofc SF   | Whse SF | Available | Suite Notes                                                                                                                               |
|------------|----------|----------|---------|-----------|-------------------------------------------------------------------------------------------------------------------------------------------|
| 1-202      | 2,157 SF | 2,157 SF | -       | Now       | 2nd floor office built out with private offices, open area, conference room, kitchenette and reception. 3 perimeter walls on window line. |
| 5-102      | 5,709 SF | 2,503 SF | 3,206   | 6/17/2018 | Office/warehouse space with 1GL, several private offices, conference room, breakroom and open work area. Warehouse has mezzanine.         |

### **Second Floor**