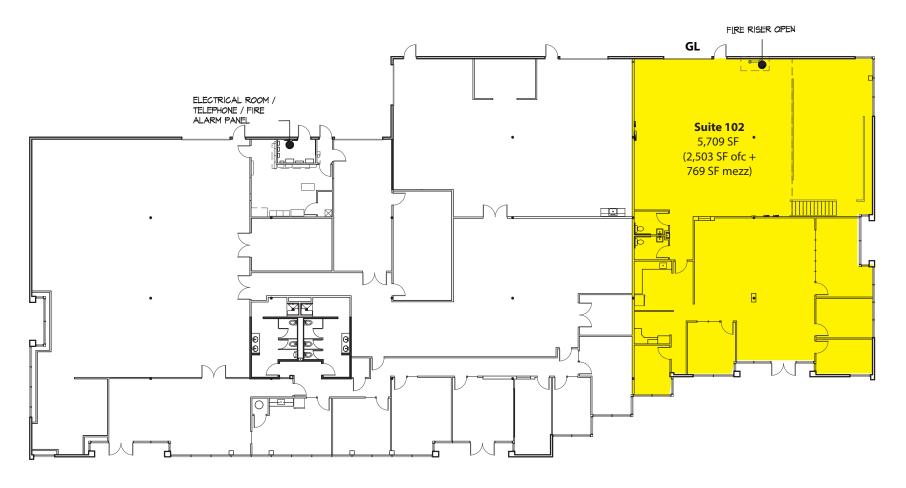

# CLASS A OFFICE & FLEX SPACE FOR LEASE 2,157 SF - 5,709 SF Available

\$19.00/SF Office | \$10.00/SF Warehouse

| Bldg-Suite | Total SF | Ofc SF   | Whse SF | Available | Suite Notes                                                                                                                               |
|------------|----------|----------|---------|-----------|-------------------------------------------------------------------------------------------------------------------------------------------|
| 1-202      | 2,157 SF | 2,157 SF | -       | Now       | 2nd floor office built out with private offices, open area, conference room, kitchenette and reception. 3 perimeter walls on window line. |
| 5-102      | 5,709 SF | 2,503 SF | 3,206   | 6/17/2018 | Office/warehouse space with 1GL, several private offices, conference room, breakroom and open work area. Warehouse has mezzanine.         |

#### **FEATURES:**

- GL Loading
- Several POs, Conference Room, Breakroom
- Open Work Area
- Mezzanine in Warehouse

- 1. AT&T
- 2. RH North Creek-Bldg 2
- 3. General Dynamics
- 4. RH North Creek-Bldg 4
- 5. Google