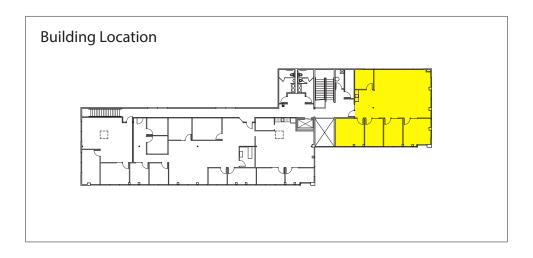

---|---------|-----------|-------------------------------------------------------------------------------------------------------------------------------------------|
| 1-202      | 2,157 SF | 2,157 SF | -       | Now       | 2nd floor office built out with private offices, open area, conference room, kitchenette and reception. 3 perimeter walls on window line. |
| 5-102      | 5,709 SF | 2,503 SF | 3,206   | 6/17/2018 | Office/warehouse space with 1GL, several private offices, conference room, breakroom and open work area. Warehouse has mezzanine.         |



#### **Business Park Features:**

- On-Site Deli and Childcare
- Nearby Amenities: Restaurants, Retail, Corporate Mariott, Walking Trails & Sports Fields
- Quick Access to I-405, SR-522 & Downtown Bothell



### **Second Floor**









#### **FEATURES:**

- GL Loading
- Several POs, Conference Room, Breakroom
- Open Work Area
- Mezzanine in Warehouse



- 1. AT&T
- 2. RH North Creek-Bldg 2
- 3. General Dynamics
- 4. RH North Creek-Bldg 4
- 5. Google

- 6. AT&T
- 7. United Healthcare Services
- 8. Progressive, Banner Bank
- 9. Vertafore
- 10. State Farm

- 11. Talentwise
- 12. Tetra Tech
- 13. T-Mobile
- 14. Puget Sound Energy
- 15. HUB International