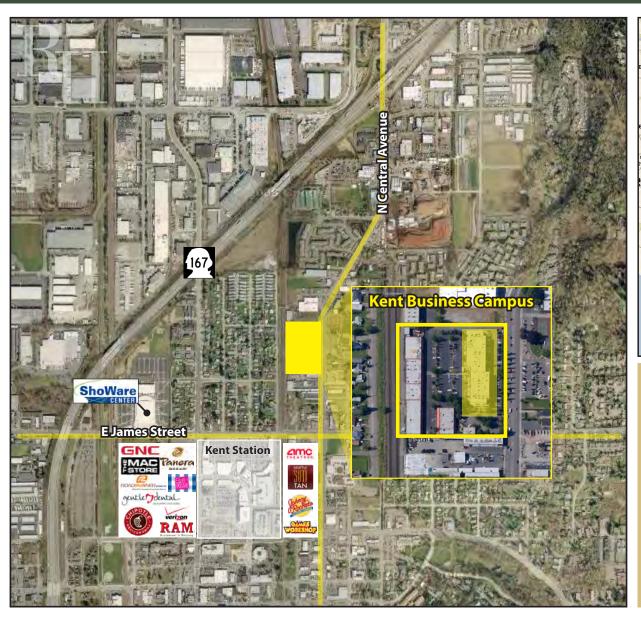

### **KENT BUSINESS CAMPUS**

841 N Central Avenue, Kent, WA 98032

Rosen~Harbottle Commercial Real Estate | P.O. Box 5003 Bellevue, WA 98009-5003 phone: (425) 454-3030 fax: (425) 454-6705 | www.rosenharbottle.com

# KENT BUSINESS CAMPUS

841 N Central Avenue, Kent, WA 98032

Rosen~Harbottle Commercial Real Estate | P.O. Box 5003 Bellevue, WA 98009-5003 phone: (425) 454-3030 fax: (425) 454-6705 | www.rosenharbottle.com

## **KENT BUSINESS CAMPUS**

841 N Central Avenue, Kent, WA 98032

For more information, contact: