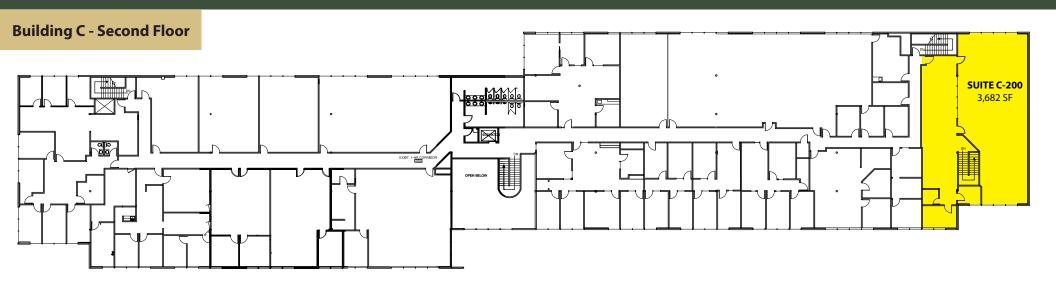

## **ONE YEAR FREE RENT!\***

Office or Retail Space 748 SF - 20,308 SF \$14.00 - \$16.00/SF, NNN

#### **FEATURES:**

- Former Vision Quest Space Available
- New Lobby Renovation & Exterior Paint
- Frontage on N Central Avenue
- Prominent Signage
- Quick Access to SR 167, SR 516 & Downtown Kent
- Concrete, Steel & Glass Construction
- \* Free Rent for Five Years Paid Rent & 5,000 SF Minimum