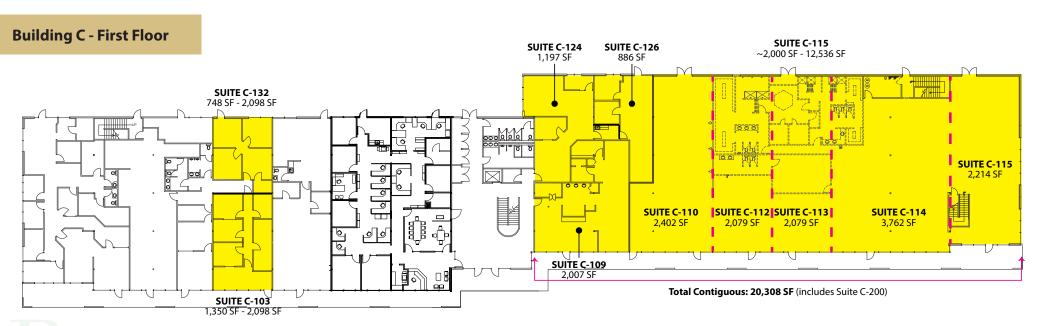

## **ONE YEAR FREE RENT!\***

Office or Retail Space 748 SF - 20,308 SF \$14.00 - \$16.00/SF, NNN

#### **FEATURES:**

- Former Vision Quest Space Available
- New Lobby Renovation & Exterior Paint
- Frontage on N Central Avenue
- Prominent Signage
- Quick Access to SR 167, SR 516 & Downtown Kent
- Concrete, Steel & Glass Construction
- \* Free Rent for Five Years Paid Rent & 5,000 SF Minimum