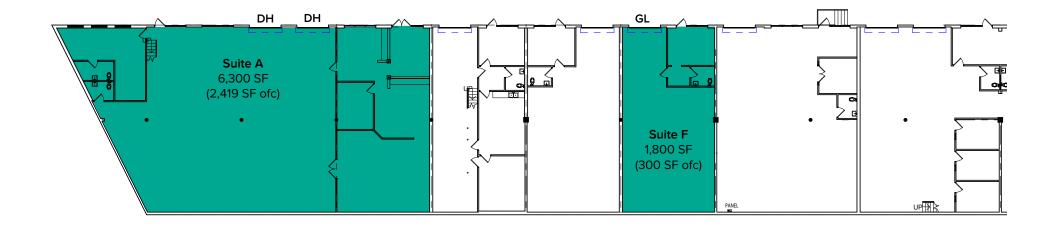

# BUILDING D (3635) LOWER LEVEL FLOOR PLAN

| Suite | Square Feet             | Rate           | Notes                                                                                                                                                                |
|-------|-------------------------|----------------|----------------------------------------------------------------------------------------------------------------------------------------------------------------------|
| Α     | 6,300 SF (2,419 SF ofc) | \$1.50/SF, NNN | Endcap, industrial space with large warehouse area, office/reception area, 2 restrooms, mezzanine storage, and 2 dock-high loading doors. <b>Available 9/1/2023.</b> |
| F     | 1,800 SF (300 SF ofc)   | \$1.50/SF, NNN | Warehouse space with office area, 1 restroom, and 1 grade-level loading door. <b>Available now.</b>                                                                  |