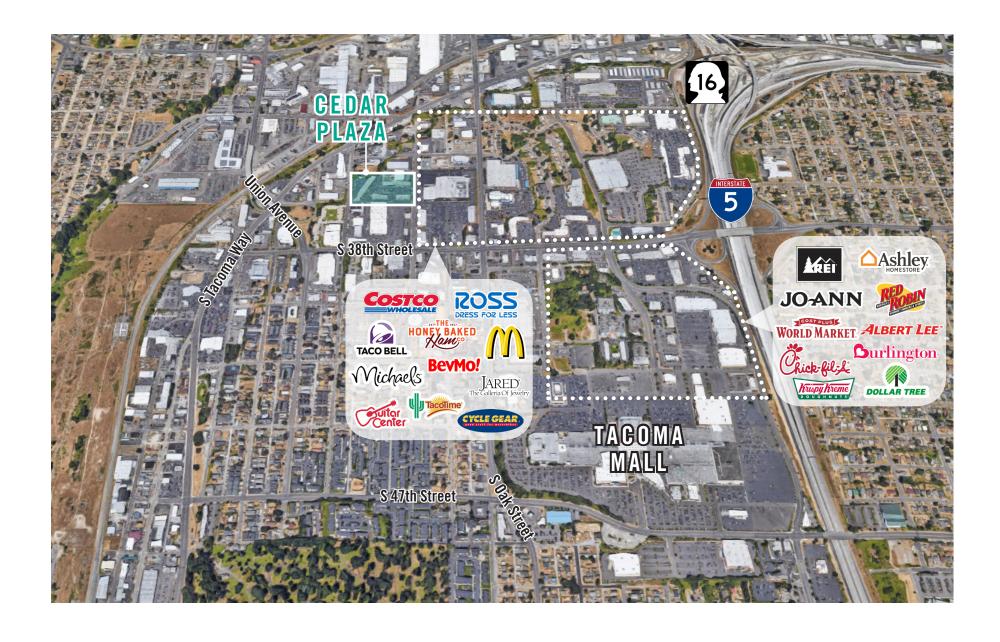

#### PROPERTY DETAILS:

- Near Tacoma Mall and retail/restaurant amenities
- Neighboring anchor retailers include: Ross,
   Guitar Center, Michael's, McDonald's, Costco, & more
- · Ample parking
- Quick access to I-5 and Highway-16
- Pylon signage available

## **LOCATION MAP**