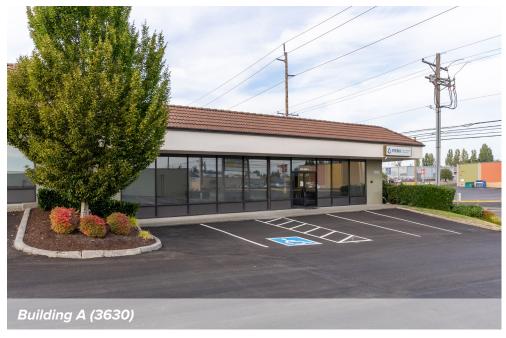

# BUILDING A (3630)

#### **SUITE 3630-A FEATURES**

- Available now
- \$1.50/SF, NNN
- As-Is floor plan: 3,840 SF
- Sample floor plan: 3,840 SF (1,920 SF ofc)
  - Landlord ready to convert 1,920 SF to warehouse with grade-level loading door
- 11' 12' Ceiling Height
- Reception area
- Private offices
- 2 restrooms
- Direct front & back entrances