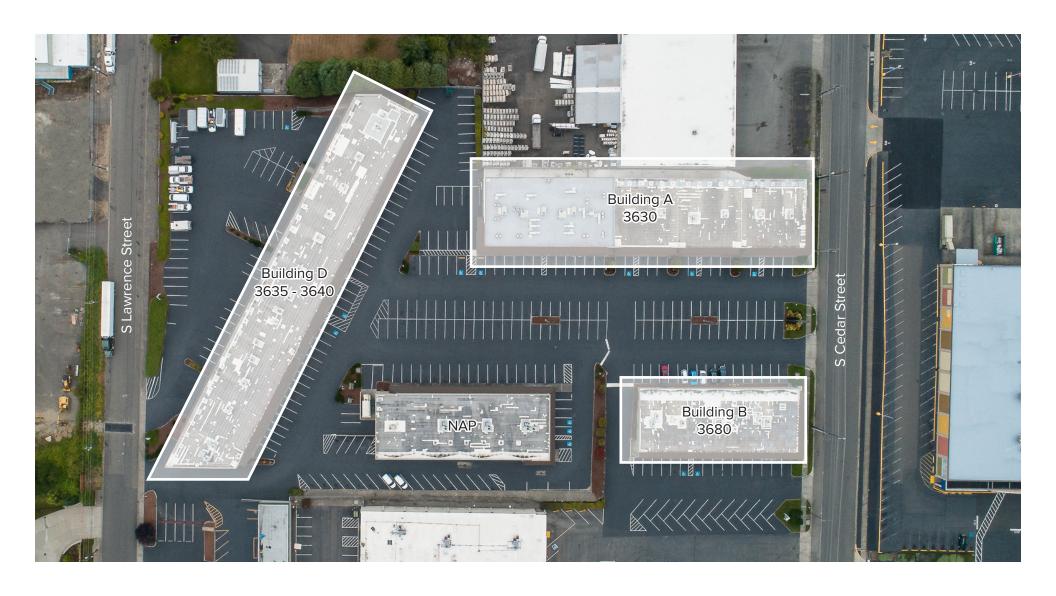

|
|-------|-------------------------|----------------|----------------------------------------------------------------------------------------------------------------------------------------------------------------------|
| Α     | 6,300 SF (2,419 SF ofc) | \$1.50/SF, NNN | Endcap, industrial space with large warehouse area, office/reception area, 2 restrooms, mezzanine storage, and 2 dock-high loading doors. <b>Available 9/1/2023.</b> |
| F     | 1,800 SF (300 SF ofc)   | \$1.50/SF, NNN | Warehouse space with office area, 1 restroom, and 1 grade-level loading door. <b>Available now.</b>                                                                  |





## SITE PLAN





## **LOCATION MAP**