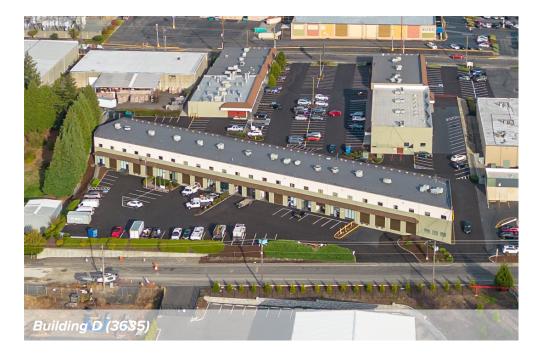

# BUILDING D (3635) LOWER LEVEL FLOOR PLAN

| Suite | Square Feet             | Rate           | Notes                                                                                                                                                                |
|-------|-------------------------|----------------|----------------------------------------------------------------------------------------------------------------------------------------------------------------------|
| Α     | 6,300 SF (2,419 SF ofc) | \$1.50/SF, NNN | Endcap, industrial space with large warehouse area, office/reception area, 2 restrooms, mezzanine storage, and 2 dock-high loading doors. <b>Available 9/1/2023.</b> |
| F     | 1,800 SF (300 SF ofc)   | \$1.50/SF, NNN | Warehouse space with office area, 1 restroom, and 1 grade-level loading door. <b>Available now.</b>                                                                  |