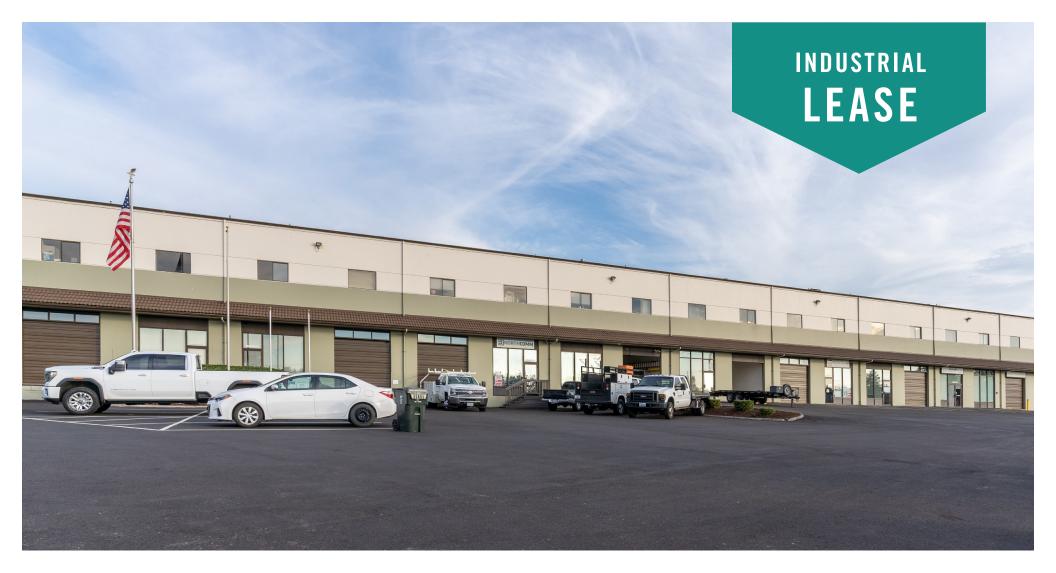

## **CEDAR PLAZA**

3630 - 3680 S Cedar Street / 3635 S Lawrence Street, Tacoma, WA 98409

# TACOMA INDUSTRIAL SPACES

1,800 SF - 6,300 SF Available

#### PROPERTY DETAILS:

- Near Tacoma Mall and retail/restaurant amenities
- Neighboring anchor retailers include: Ross,
   Guitar Center, Michael's, McDonald's, Costco, & more
- · Ample parking
- Quick access to I-5 and Highway-16
- Pylon signage available