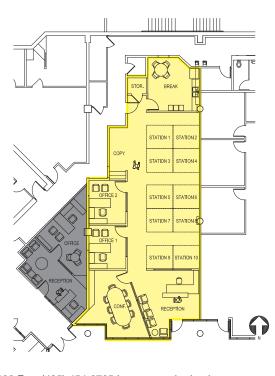

## **Suite 120 Build Out Options**

#### Office Build Out

## **Option B**

2,364 SF

19401 40th Avenue W, Lynnwood, WA 98036

For more information, contact:

ROSEN~HARBOTTLE COMMERCIAL REAL ESTATE

**Brian Stewart** (425) 289-2222 brians@rosenharbottle.com

www.rosenharbottle.com