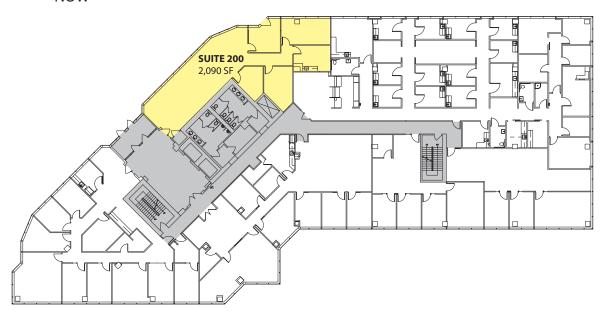

### **Second Floor**

| Suite | <b>Square Feet</b> | Available |  |  |
|-------|--------------------|-----------|--|--|
| 200   | 2.090 SF           | NOW       |  |  |

19401 40th Avenue W, Lynnwood, WA 98036