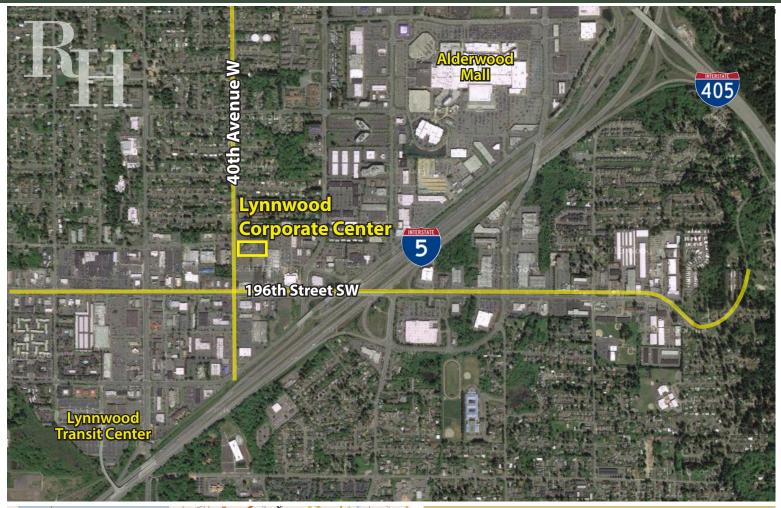

19401 40th Avenue W, Lynnwood, WA 98036

For more information, contact:

#### **FEATURES:**

- Extensive Windowline
- Professional Tenant Mix
- Outstanding Access to I-5 & I-405
- Less than 1 Mile from Lynnwood Transit Center

Rosen~Harbottle Commercial Real Estate | P.O. Box 5003 Bellevue, WA 98009-5003 phone: (425) 454-3030 fax: (425) 454-6705 | www.rosenharbottle.com