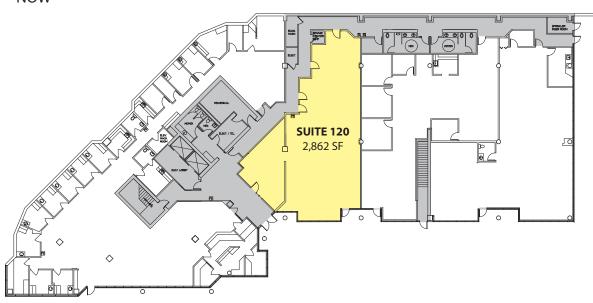

#### **First Floor**

| Suite | <b>Square Feet</b> | <b>Available</b> |  |  |
|-------|--------------------|------------------|--|--|
| 120   | 2.862 SF           | NOW              |  |  |