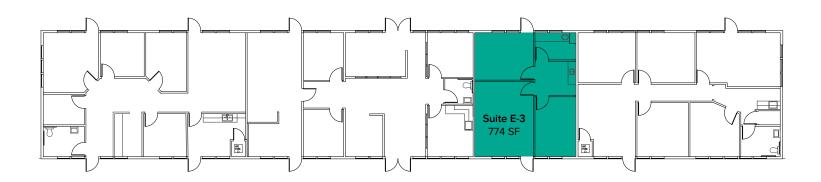

| Suite | Square Feet | Rate          | Notes                                                                                                  |
|-------|-------------|---------------|--------------------------------------------------------------------------------------------------------|
| E-3   | 774 SF      | \$1,395/Month | Second floor suite with private offices, kitchenette, and restroom. <b>Available for Sublease now.</b> |