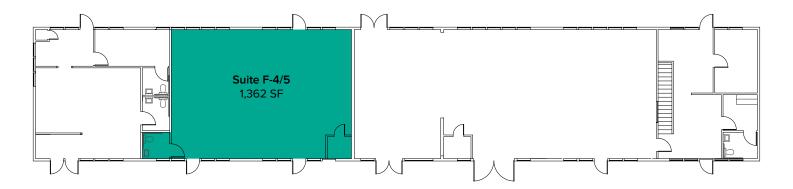

| Suite | Square Feet | Rate          | Notes                                                                           |
|-------|-------------|---------------|---------------------------------------------------------------------------------|
| F-4/5 | 1,362 SF    | \$2,100/Month | Second floor suite. Open area. Suite includes 1 restroom. <b>Available now.</b> |