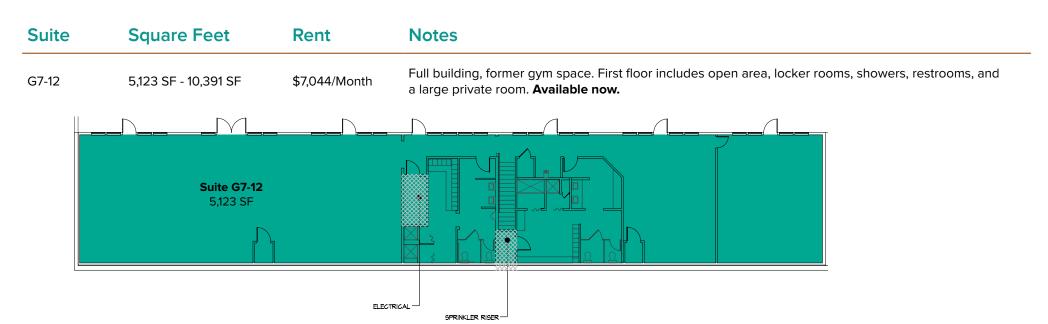

# **SUITE DETAILS**

| Suite   | Square Feet          | Rent          |  |
|---------|----------------------|---------------|--|
| A-4     | 1,395 SF             | \$2,151/Month |  |
| B-4     | 1,061 SF             | \$1,636/Month |  |
| B 10-12 | 2,537 SF             | \$3,488/Month |  |
| C-8     | 776 SF               | \$1,293/Month |  |
| E-3     | 774 SF               | \$1,395/Month |  |
| F-4/5   | 1,362 SF             | \$2,100/Month |  |
| G1-6    | 5,268 SF - 10,391 SF | \$8,122/Month |  |
| G7-12   | 5,123 SF - 10,391 SF | \$7,044/Month |  |

| Suite | Square Feet | Rent          | Notes                                                                                                 |
|-------|-------------|---------------|-------------------------------------------------------------------------------------------------------|
| A-4   | 1,395 SF    | \$2,151/Month | Second floor suite includes private offices, open work area, and restroom. <b>Available 8/1/2021.</b> |
|       |             |               | Suite A-4 1,395 SF                                                                                    |