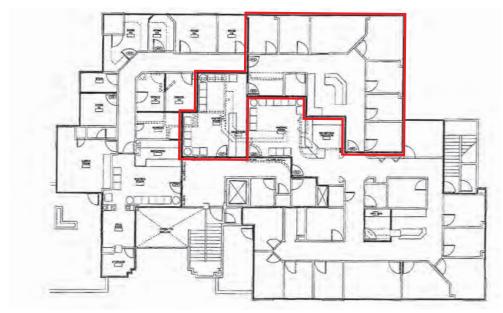

#### **SECOND FLOOR**

**Suite 202** 1,901 SF

Extensive medical build out and plumbing throughout