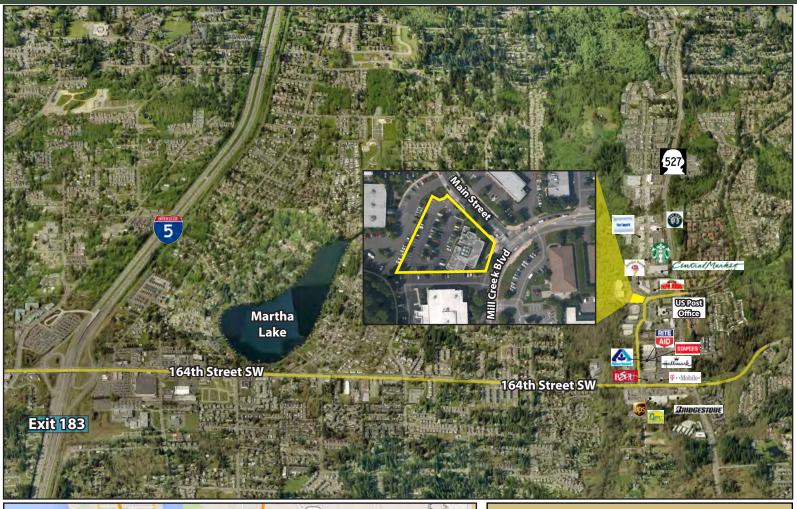

#### **FEATURES:**

- New Exterior Paint
- Located in Mill Creek CBD
- 5.2/1,000 Parking Ratio
- Quick Access to I-5 & Bothell-Everett Hwy
- Abundant Nearby Amenities: North Creek Trail, Mill Creek Town Center, Grocery, Restaurants, Shopping