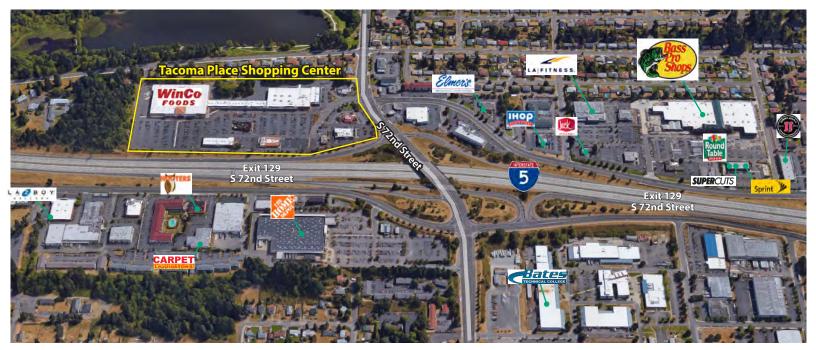

## **Neighboring Retail Aerial**

Rosen~Harbottle Commercial Real Estate | P.O. Box 5003 Bellevue, WA 98009-5003 phone: (425) 454-3030 fax: (425) 454-6705 | www.rosenharbottle.com