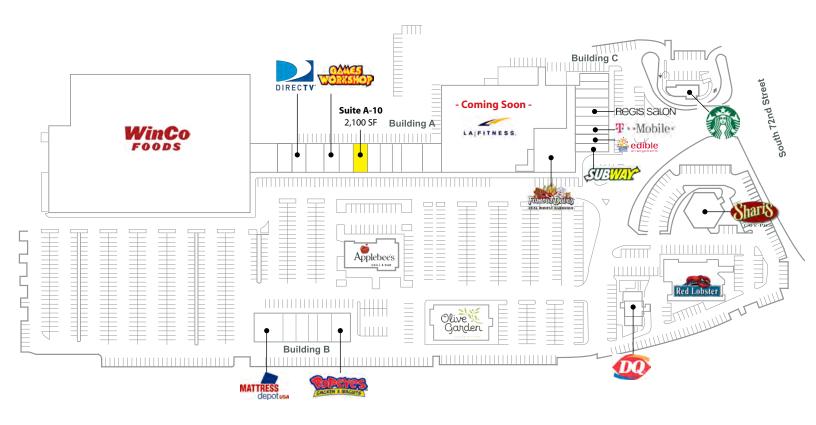

New Anchor Tenant LA Fitness COMING SOON!
- Cell Phone Retailers Welcome
- 1,000+ Linear Feet Frontage on I-5
- Immediately off of I-5 (Exit 129-S 72nd Street)
- Densely Populated with National Tenants: Starbuck's, Famous Dave's BBQ, Olive Garden, Red Lobster, T-Mobile & Applebee's

Rosen-Harbottle Commercial Real Estate | P.O. Box 5003 Bellevue, WA 98009-5003 phone: (425) 454-3030 fax: (425) 454-6705 | www.rosenharbottle.com

The information provided has been obtained from sources believed reliable. While we do not doubt its accuracy, we have not verified and make no guarantee, warranty or representation about it. It is your sole responsibility to independently confirm its accuracy and completeness.

# **TACOMA PLACE SHOPPING CENTER**

1901 S 72nd Street, Tacoma, WA 98408

### Site Plan



## **Neighboring Retail Aerial**



Rosen~Harbottle Commercial Real Estate | P.O. Box 5003 Bellevue, WA 98009-5003 phone: (425) 454-3030 fax: (425) 454-6705 | www.rosenharbottle.com