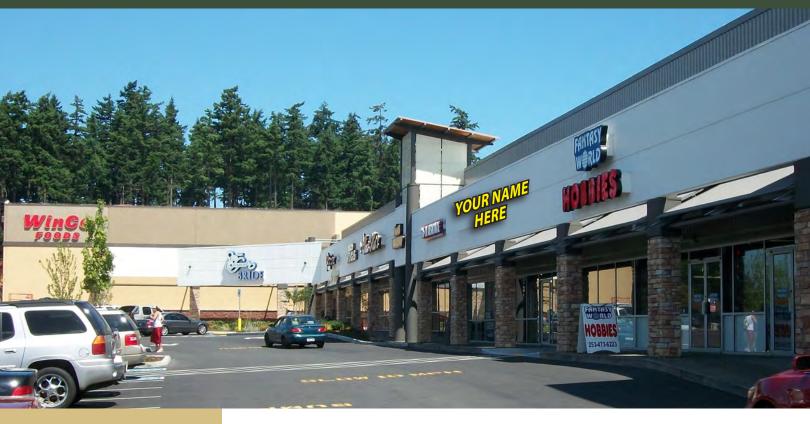

### **TACOMA RETAIL W/I-5 VISIBILITY**

## 2,100 SF Available

#### **FEATURES:**

- WinCo Anchored Regional Power Center
- New Anchor Tenant LA Fitness COMING SOON!
- Cell Phone Retailers Welcome
- 1,000+ Linear Feet Frontage on I-5
- Immediately off of I-5 (Exit 129-S 72nd Street)
- Densely Populated with National Tenants: Starbuck's, Famous Dave's BBQ, Olive Garden, Red Lobster, T-Mobile & Applebee's