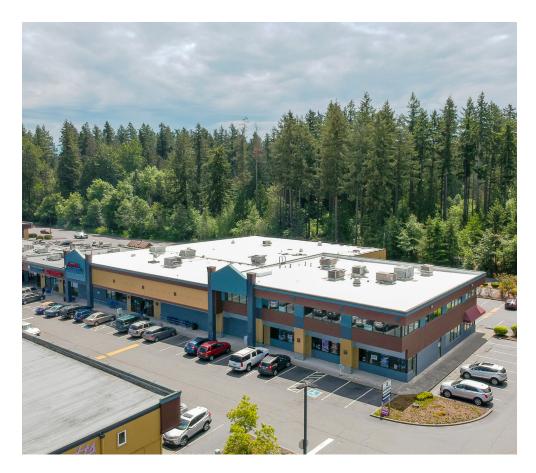

## BONNEY LAKE VILLAGE SHOPPING CENTER

21135 - 21137 State Route 410 E | Bonney Lake, WA

#### **BUILDING & LOCATION FEATURES:**

- Abundant Parking
- Elevator Access
- Natural Lighting
- Upgraded Lobby & Finishes
- Close Proximity to Growing Tehaleh Residential Development