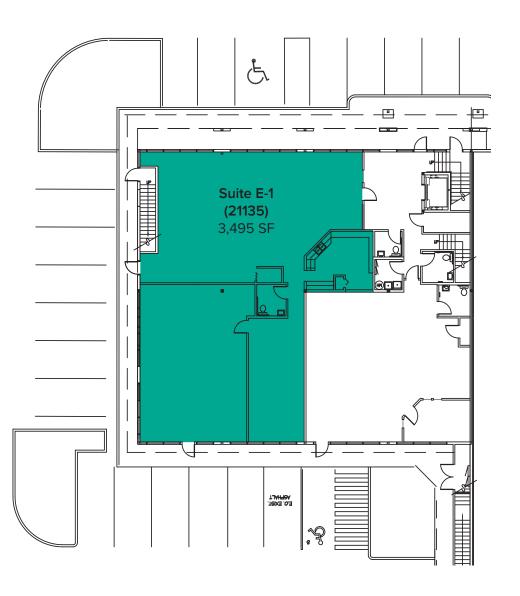

### FIRST LEVEL FLOOR PLAN

#### SUITE E-1 (21135) FEATURES

- Available 1/1/2024
- 3,495 SF
- \$27.00/SF, NNN
- Office/Retail space
- Reception area
- Open work area
- 1 Restroom
- Common lobby and back entrances
- Building signage available