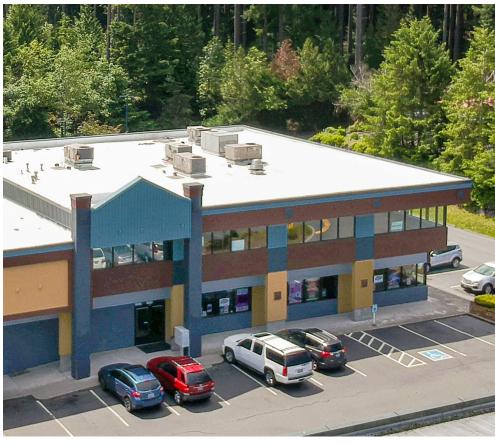

## BONNEY LAKE VILLAGE SHOPPING CENTER

21135 - 21137 State Route 410 E | Bonney Lake, WA

# ENDCAP OFFICE/RETAIL SPACE AVAILABLE

3,495 SF Available

\$27.00/SF, NNN

#### **BUILDING & LOCATION FEATURES:**

- Abundant Parking
- Elevator Access
- Natural Lighting
- Upgraded Lobby & Finishes
- Close Proximity to Growing Tehaleh Residential Development