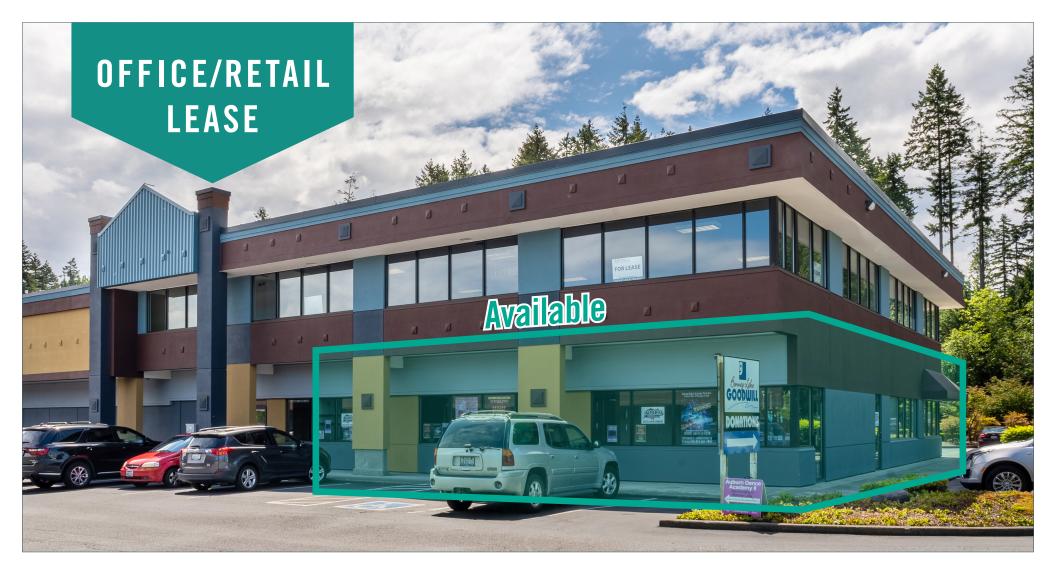

## BONNEY LAKE VILLAGE SHOPPING CENTER

21135 - 21137 State Route 410 E | Bonney Lake, WA

# ENDCAP OFFICE/RETAIL SPACE AVAILABLE

3,495 SF Available

\$27.00/SF, NNN

#### SUITE E-1 (21135) FEATURES

- Available 1/1/2024
- 3,495 SF
- \$27.00/SF, NNN
- Office/Retail space
- Reception area
- Open work area
- 1 Restroom
- Common lobby and back entrances
- Building signage available