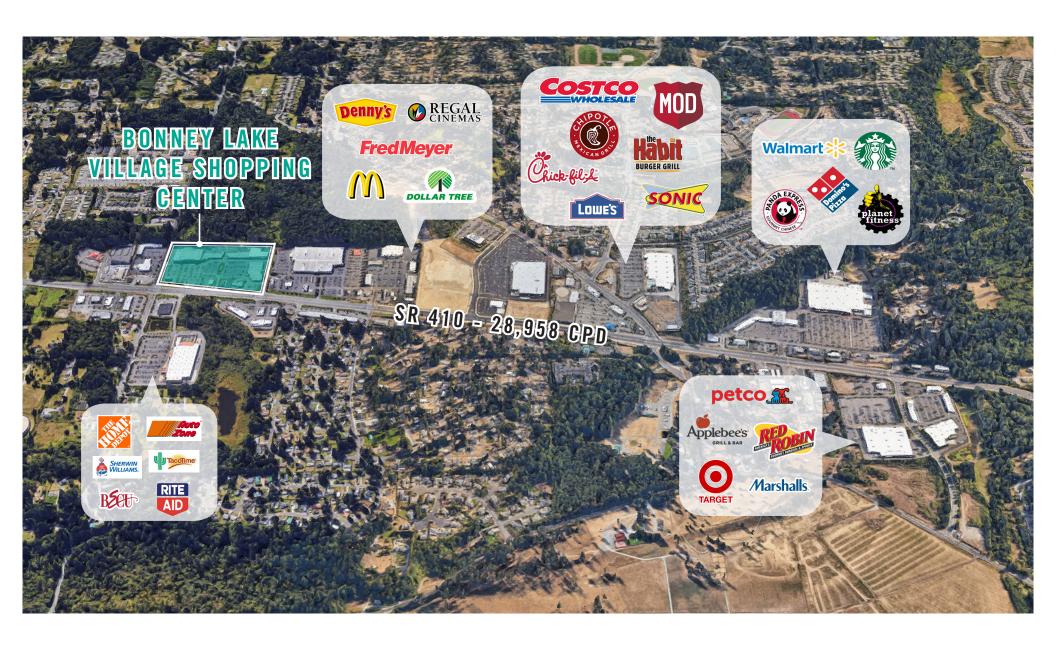

## BONNEY LAKE VILLAGE SHOPPING CENTER

21135 - 21137 State Route 410 E | Bonney Lake, WA

#### Jack Rosen

425.289.2221 jack@rosenharbottle.com

#### Stossi Tsantilas

425.279.7943 stossit@rosenharbottle.com











# ENDCAP OFFICE/RETAIL SPACE AVAILABLE

3,495 SF Available

\$27.00/SF, NNN

#### **BUILDING & LOCATION FEATURES:**

- Abundant Parking
- Elevator Access
- Natural Lighting
- Upgraded Lobby & Finishes
- Close Proximity to Growing Tehaleh Residential Development



### FIRST LEVEL FLOOR PLAN

#### SUITE E-1 (21135) FEATURES

- Available 1/1/2024
- 3,495 SF
- \$27.00/SF, NNN
- Office/Retail space
- Reception area
- Open work area
- 1 Restroom
- Common lobby and back entrances
- Building signage available





## **LOCATION MAP**