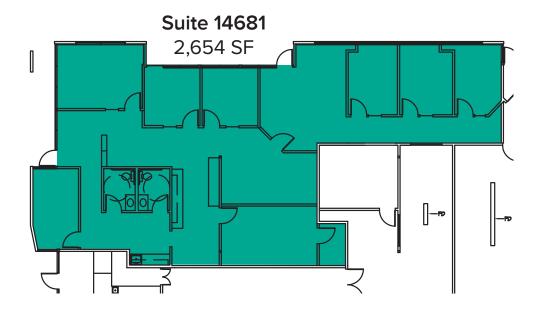

#### SUITE 14681 FEATURES:

- Available with 30 days's notice
- 2,654 SF
- \$24.00/SF, NNN
- Office Space
- Several private offices
- Reception Area
- Kitchenette
- 2 Restrooms