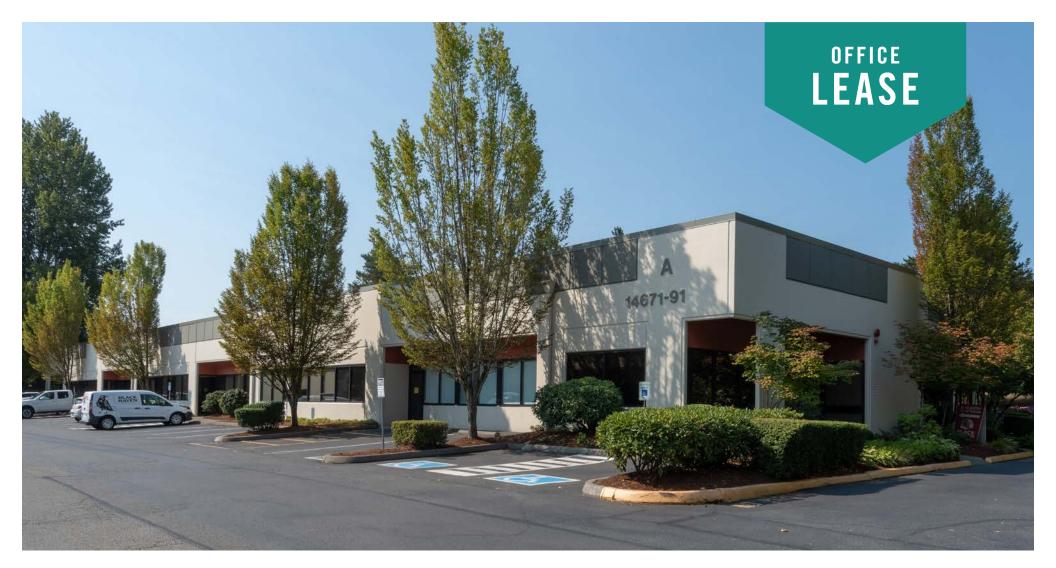

### **QUAD 95,** Building A 14787 - 14799 NE 95th Street | Redmond, WA

**Grant Rubenstein** 

425.289.2220 grant@rosenharbottle.com

425.454.3030 rosenharbottle.com PO Box 5003 Bellevue, WA 98009 - 5003

### **PROPERTY DETAILS:**

- Visibility to Willows Road
- Located on busy corner of 95th and Willows
- Same business park as Black Raven Brewery
- High-Image business park
- Quality concrete tilt-up construction
- Grade-Level loading