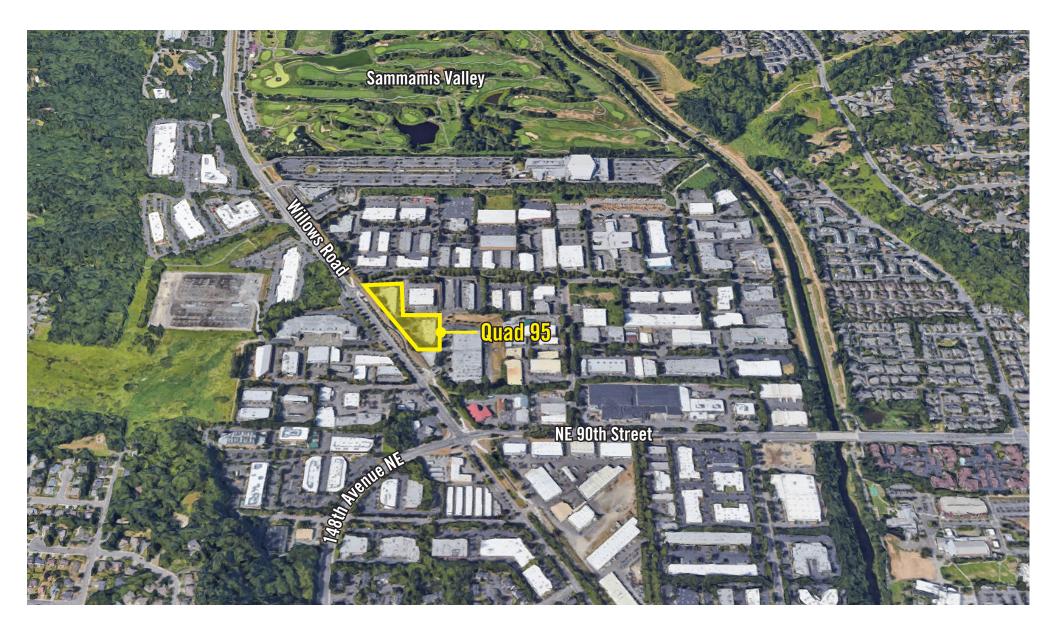

## LOCATION MAP

### **PROPERTY DETAILS:**

- Visibility to Willows Road
- Located on busy corner of 95th and Willows
- Same business park as Black Raven Brewery
- High-Image business park
- Quality concrete tilt-up construction
- Grade-Level loading