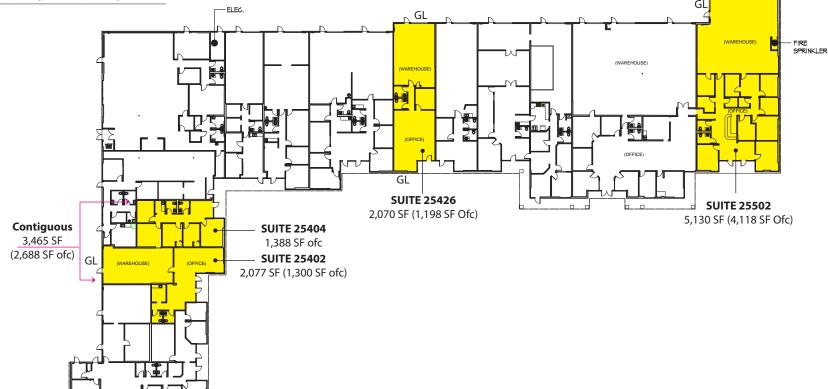

#### **Building A**

| Suite      | <b>Total SF</b> | Ofc SF | Whse SF |
|------------|-----------------|--------|---------|
| 25402      | 2,077           | 1,300  | 777     |
| 25404      | 1,388           | 1,388  | -       |
| Contiguous | 3,465           | 2,688  | 777     |
| 25426      | 2,070           | 1,198  | 872     |
| 25502      | 5,130           | 4,118  | 1,012   |

**SUITE 25510** 3,350 SF (2,662 SF Ofc) **SUITE 25522** 1,661 SF (728 SF Ofc) **SUITE 25530** 2,670 SF (2,214 SF Ofc) (WAREHOUSE (WAREHOUSE)

Rosen~Harbottle Commercial Real Estate | P.O. Box 5003 Bellevue, WA 98009-5003 phone: (425) 454-3030 fax: (425) 454-6705 | www.rosenharbottle.com