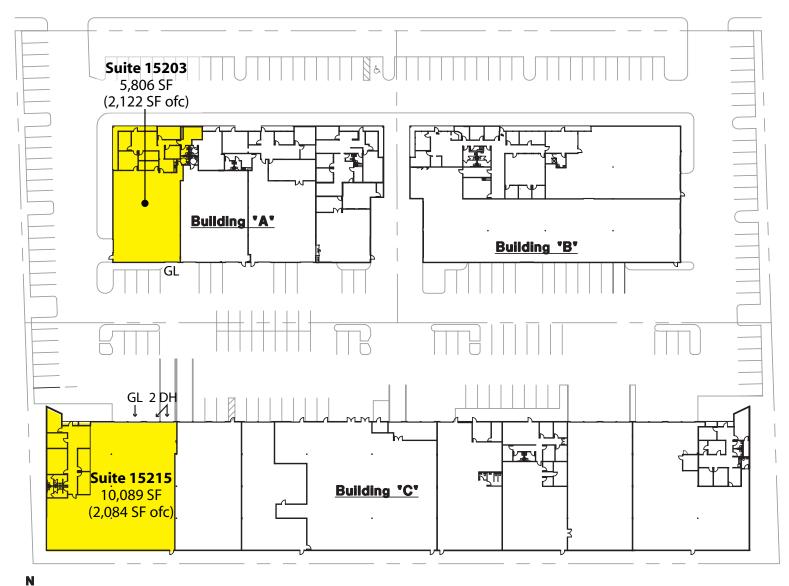

## **5,806 SF (2,122 SF Ofc)** \$1.40/SF Ofc | \$0.80/SF Whse, NNN

### **10,089 SF (2,084 SF Ofc)** \$1.35/SF Ofc | \$0.75/SF Whse, NNN

#### **FEATURES:**

- Building <mark>Signag</mark>e Av<mark>ailabl</mark>e
- Close-In R<mark>edmo</mark>nd L<mark>ocatio</mark>n
- Grade Level Door & Dock High Loading
- 16' Clear Height
- Quality Concrete Tilt-Up Construction