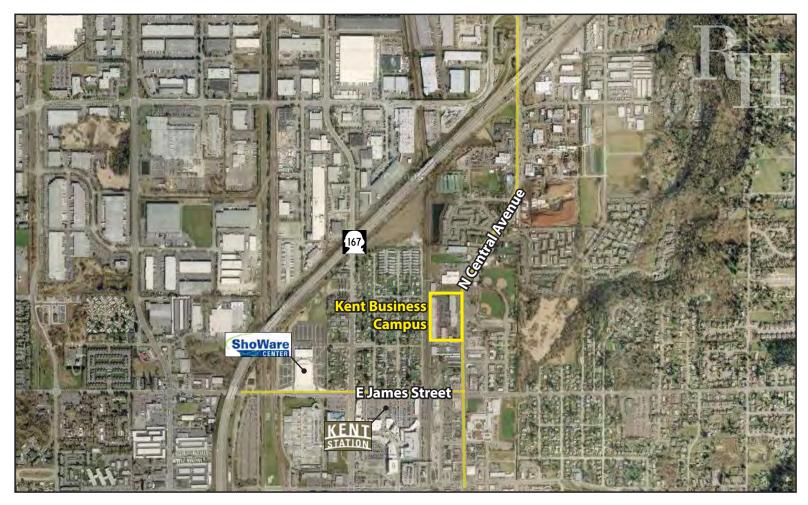

### **FEATURES:**

- Frontage on N Central Avenue
- Quick Access to SR 167, SR 516 & Downtown Kent
- On-Site Amenities: LA Fitness, Hair Salon & Teriyaki Restaurant
- Three Blocks from Kent Station & Retail Amenities
- Concrete, Steel & Glass Construction
- \$1 Million Renovation Complete