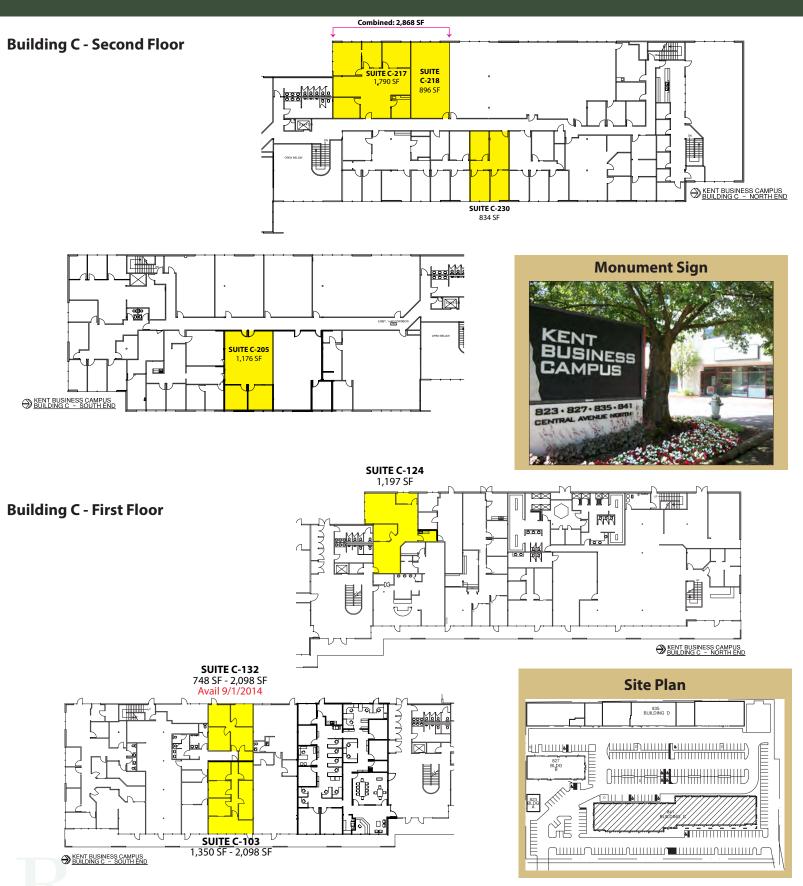

# CLASS A OFFICE \$18.50/SF, Full Service 748 SF - 2,686 SF Available

### **FEATURES:**

- Frontage on N Central Avenue
- Quick Access to SR 167, SR 516 & Downtown Kent
- On-Site Amenities: LA Fitness, Hair Salon & Teriyaki Restaurant
- Three Blocks from Kent Station & Retail Amenities
- Concrete, Steel & Glass Construction
- \$1 Million Renovation Complete