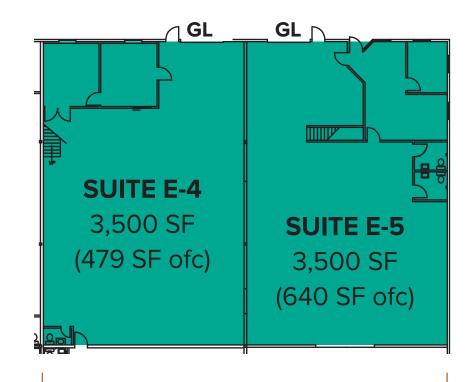

## WOODINVILLE WAREHOUSE SPACES AVAILABLE 3,500 SF - 7,000 SF

### SUITE FEATURES:

- Warehouse spaces with office areas
  - Suite E-4: \$5,609/Month, NNN
  - Suite E-5: \$5,730/Month, NNN
- 20' 24' Clear Height
- Sprinkled and 3-Phase Power
- Building signage along 144th Avenue
- Grade-level roll-up doors
- Clear span warehouses
- Quick Access to SR 522 and I-405

### Contiguous: 7,000 SF (1,119 SF ofc)

The information provided herein has been obtained from sources believed to be reliable, but no representation or warranty, express or implied, is made with respect to the accuracy or completeness of any such information. Each prospective buyer or tenant should independently investigate, evaluate and verify all information provided herein and any other matters deemed material. Please consult your attorney, tax advisor or other professional advisor. The terms of sale or lease set forth herein are subject to change or withdrawal at any time and without notice.