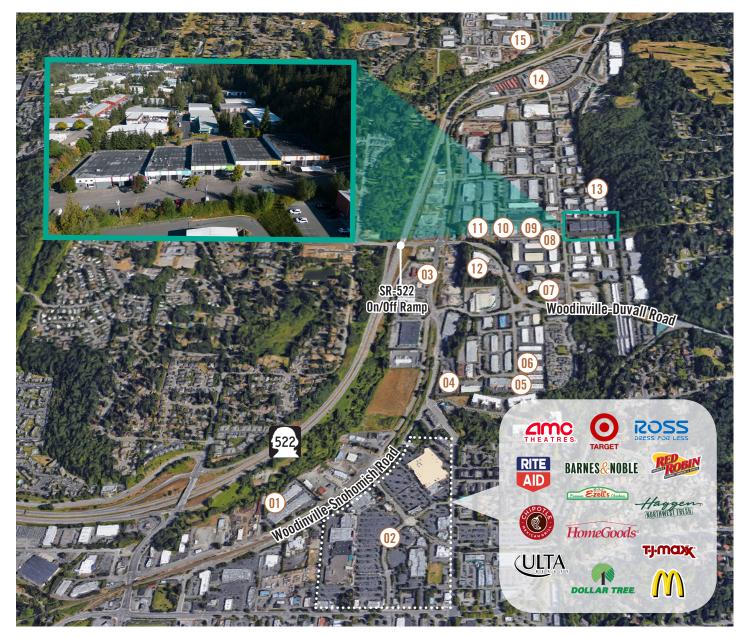

## LOCATION MAP

### LEGEND:

| 01   | Route 522 Taproom       |
|------|-------------------------|
| (02) | Woodinville Town Center |
| ()3) | Hampton Inn & Suites    |
| (04) | Gold's Gym              |
| 05   | Iron Cellars            |
| 06   | The PicNic Table        |
| (07) | Locust Cider & Brewing  |
| ()8) | Elevation Cellars       |
| 09   | Kestrel Vintners        |
| (10) | Patterson Cellars       |
| (11) | Love That Red Winery    |
| (12) | 20 Corners Brewing      |
| (13) | EFESTE                  |
| (14) | Costco                  |
| (15) | Restaurant Depot        |