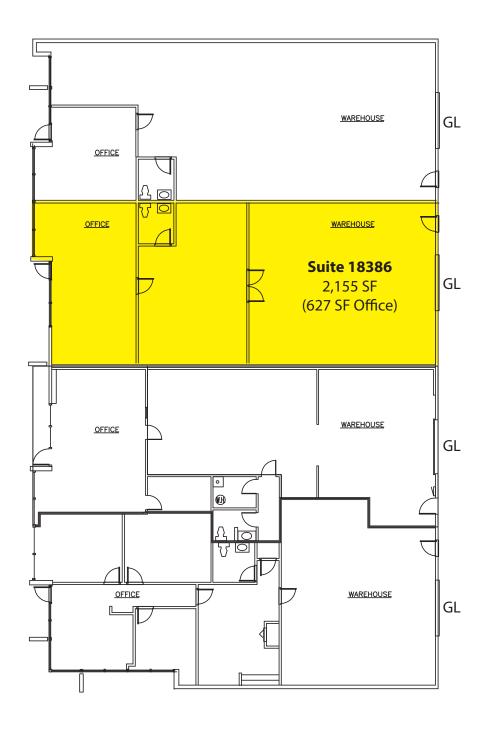

### REDMOND INCUBATOR SPACE

| Suite                                                        | Total SF | Office SF | Rent/<br>Month | NNN   | Total/<br>Month | Avail    |
|--------------------------------------------------------------|----------|-----------|----------------|-------|-----------------|----------|
| 18392                                                        | 2,197 SF | 392 SF    | \$2,032        | \$747 | \$2,779         | 7/1/2017 |
| Notes: 1 GL, reception, 1 PO, 1 RR and clear-span warehouse. |          |           |                |       |                 |          |

#### **SPACE AVAILABLE**

Rosen~Harbottle Commercial Real Estate | P.O. Box 5003 Bellevue, WA 98009-5003 phone: (425) 454-3030 fax: (425) 454-6705 | www.rosenharbottle.com