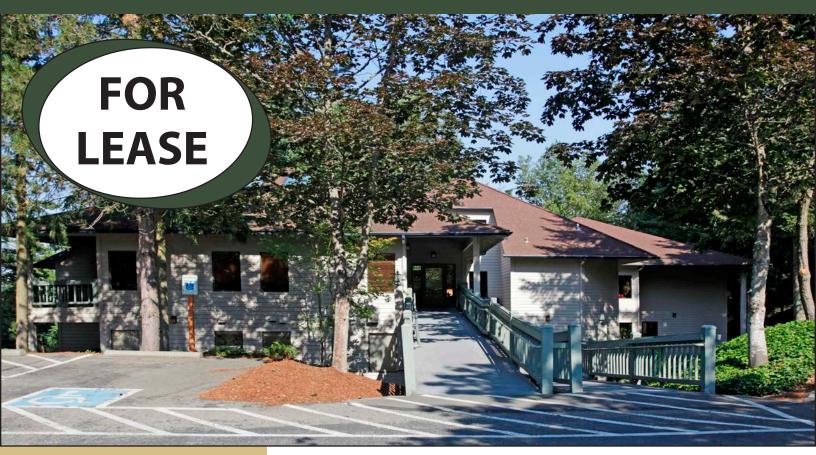

# RARE SMALL OFFICE SPACE

### **FEATURES:**

- Great Access to SR-520 and I-405
- Adjacent to Kirkland Park & Ride
- Tranquil Park-Like Setting
- Five Minutes to Downtown Bellevue & Kirkland
- Amenities Nearby Include Burgermaster, The Keg
  & Big Fish Grill