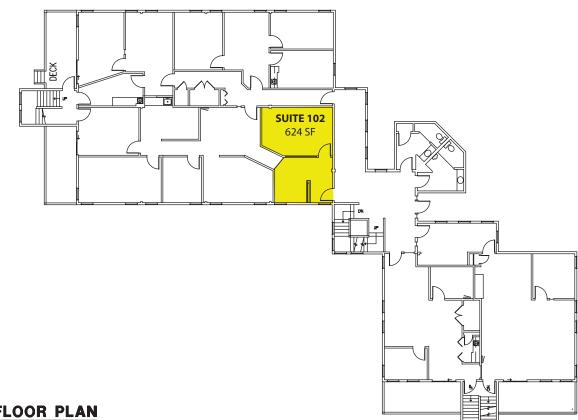

## with Kitchenette

| Suite | Square Feet | Rent / Month |
|-------|-------------|--------------|
| 102   | 624 SF      | \$1,508      |