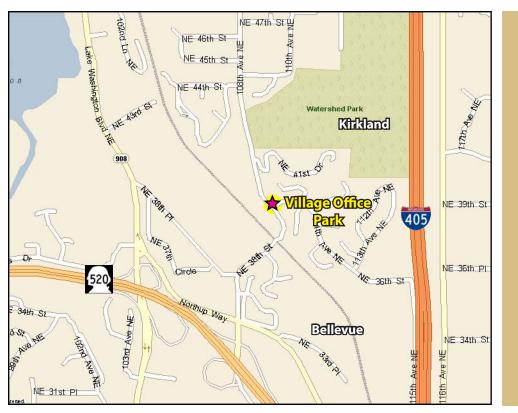

### **FEATURES:**

- Great Access to SR-520 and I-405
- Adjacent to Kirkland Park & Ride
- Tranquil Park-Like Setting
- Five Minutes to Downtown Bellevue & Kirkland
- Amenities Nearby Include Burgermaster, The Keg
  & Big Fish Grill