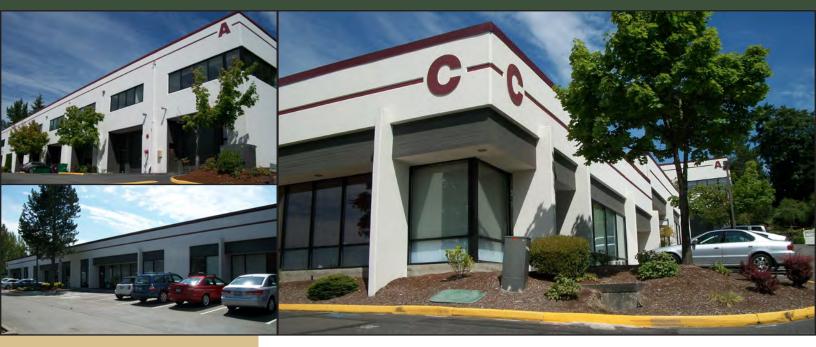

# **EASTLAKE BUSINESS PARK**

18336-18398 Redmond-Fall City Road, Redmond, WA 98052

For more information, contact:

#### **FEATURES:**

- \$1.35/SF Ofc | \$0.70/SF Whse (NNN)
- Nearby Amenities Include Home Depot, Whole Foods, Chipotle, Jimmy John's & More
- Quick Access to SR 520
- Kitchen & Efficient Office Layout
- 14' 16' Clear Height
- GL Rollup Door
- Quality Concrete Tilt-Up Construction
- Professional, Business Park Setting
- Rosen~Harbottle Commercial Real Estate | P.O. Box 5003 Bellevue, WA 98009-5003 phone: (425) 454-3030 fax: (425) 454-6705 | www.rosenharbottle.com