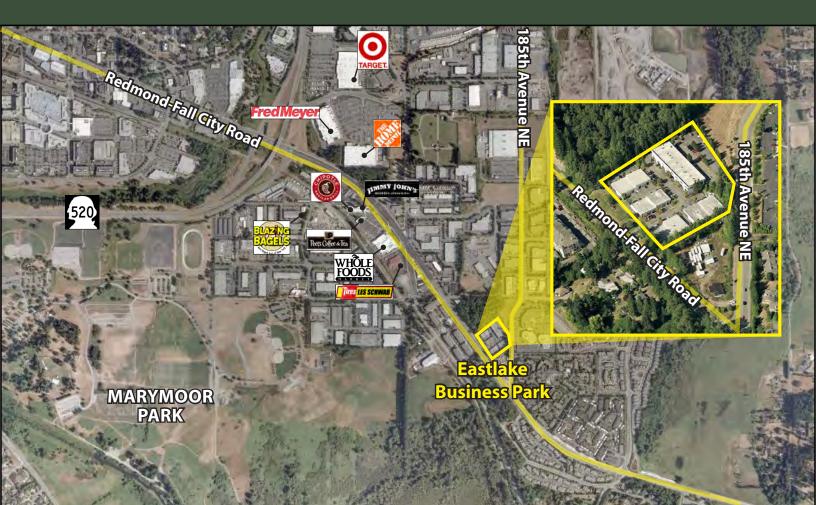

#### **FEATURES:**

- \$1.35/SF Ofc | \$0.70/SF Whse (NNN)
- Nearby Amenities Include Home Depot, Whole Foods, Chipotle, Jimmy John's & More
- Quick Access to SR 520
- Kitchen & Efficient Office Layout
- 14' 16' Clear Height
- GL Rollup Door
- Quality Concrete Tilt-Up Construction
- Professional, Business Park Setting
- Rosen~Harbottle Commercial Real Estate | P.O. Box 5003 Bellevue, WA 98009-5003 phone: (425) 454-3030 fax: (425) 454-6705 | www.rosenharbottle.com

## **EASTLAKE BUSINESS PARK**

18336-18398 Redmond-Fall City Road, Redmond, WA 98052