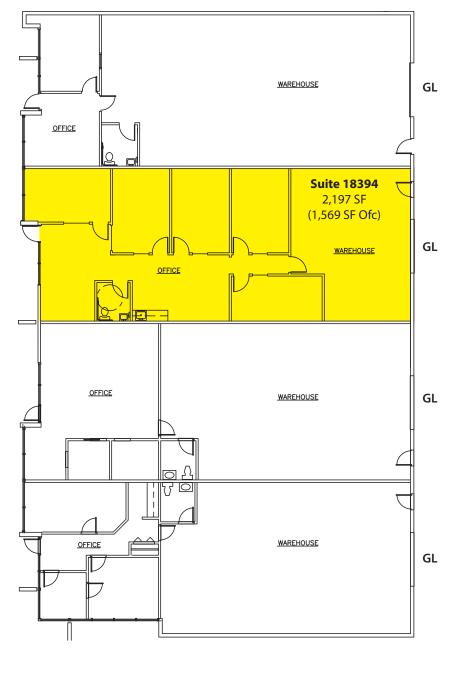

### **REDMOND INCUBATOR SPACE**

| Suite                                                                   | Total SF | Office SF | Rent/<br>Month | NNN   | Total/<br>Month | Avail   |
|-------------------------------------------------------------------------|----------|-----------|----------------|-------|-----------------|---------|
| 18394                                                                   | 2,197 SF | 1,569 SF  | \$2,558        | \$703 | \$3,261         | 60 days |
| Notes: Reception, 5 POs, kitchenette and warehouse with GL rollup door. |          |           |                |       |                 |         |

#### MAIN FLOOR PLAN - BUILDING "D"

NOT TO SCALE

Rosen~Harbottle Commercial Real Estate | P.O. Box 5003 Bellevue, WA 98009-5003 phone: (425) 454-3030 fax: (425) 454-6705 | www.rosenharbottle.com

The information provided has been obtained from sources believed reliable. While we do not doubt its accuracy, we have not verified and make no guarantee, warranty or representation about it. It is your sole responsibility to independently confirm its accuracy and completeness.