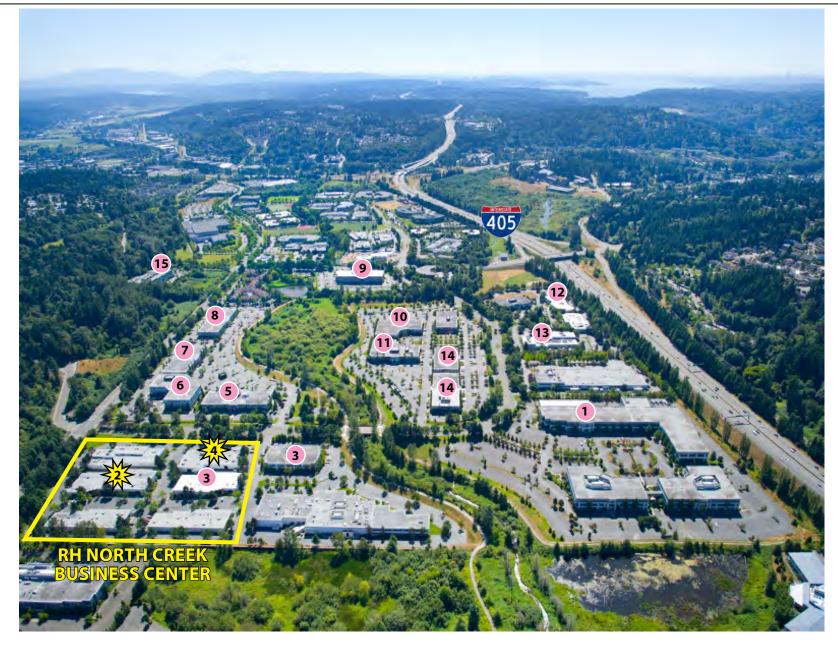

## **FEATURES:**

- GL Loading
- Several POs, Conference Room, Breakroom
- Open Work Area
- Mezzanine in Warehouse

- 1. AT&T
- 2. RH North Creek-Bldg 2
- 3. General Dynamics
- 4. RH North Creek-Bldg 4
- 5. Google

- 6. AT&T
- 7. United Healthcare Services
- 8. Progressive, Banner Bank
- 9. Vertafore
- 10. State Farm

- 11. Talentwise
- 12. Tetra Tech
- 13. T-Mobile
- 14. Puget Sound Energy
- 15. HUB International