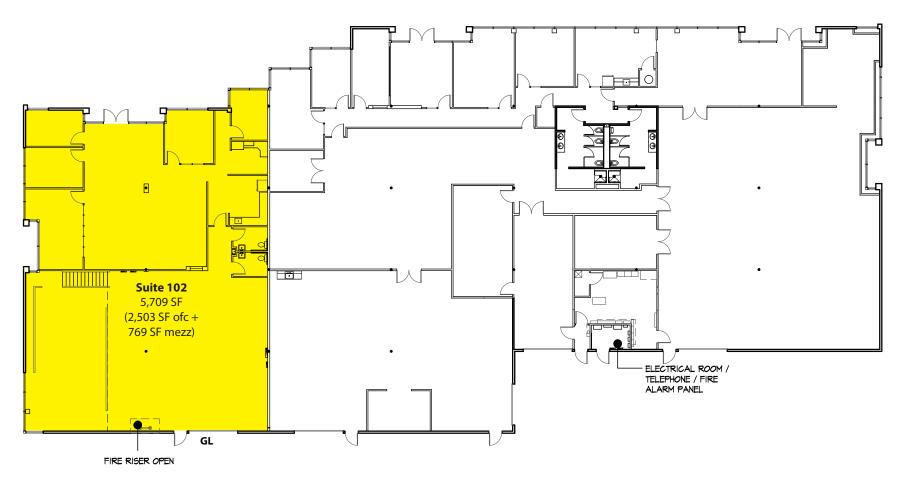

# CLASS A OFFICE & FLEX SPACE FOR LEASE 2,157 SF - 11,434 SF Available

\$1.50/SF Office | \$1.10/SF Assembly | \$0.80/SF Warehouse

| Bldg-Suite | Total SF  | Ofc SF    | Whse SF | Available | Suite Notes                                                                                                                               |
|------------|-----------|-----------|---------|-----------|-------------------------------------------------------------------------------------------------------------------------------------------|
| 1-202      | 2,157 SF  | 2,157 SF  | -       | Now       | 2nd floor office built out with private offices, open area, conference room, kitchenette and reception. 3 perimeter walls on window line. |
| 4-105      | 11,434 SF | 11,434 SF | TBD     | Now       | Space is currently all office. Landlord is willing to convert 20% of space to assembly/tech or warehouse. GL loading available.           |
| 5-102      | 5,709 SF  | 2,503 SF  | 3,206   | 6/17/2018 | Office/warehouse space with 1GL, several POs, conference room, breakroom and open work area. Warehouse has mezzanine.                     |

## **FEATURES:**

- GL Loading
- Several POs, Conference Room, Breakroom
- Open Work Area
- Mezzanine in Warehouse

- 1. AT&T
- 2. RH North Creek-Bldg 2
- 3. General Dynamics
- 4. RH North Creek-Bldg 4
- 5. Google