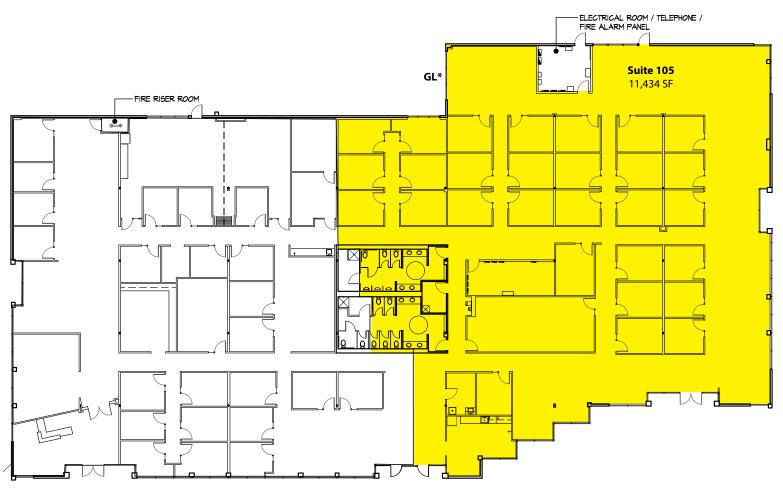

# CLASS A OFFICE & FLEX SPACE FOR LEASE 2,157 SF - 11,434 SF Available

\$1.50/SF Office | \$1.10/SF Assembly | \$0.80/SF Warehouse

| Bldg-Suite | Total SF  | Ofc SF    | Whse SF | Available | Suite Notes                                                                                                                               |
|------------|-----------|-----------|---------|-----------|-------------------------------------------------------------------------------------------------------------------------------------------|
| 1-202      | 2,157 SF  | 2,157 SF  | -       | Now       | 2nd floor office built out with private offices, open area, conference room, kitchenette and reception. 3 perimeter walls on window line. |
| 4-105      | 11,434 SF | 11,434 SF | TBD     | Now       | Space is currently all office. Landlord is willing to convert 20% of space to assembly/tech or warehouse. GL loading available.           |
| 5-102      | 5,709 SF  | 2,503 SF  | 3,206   | 6/17/2018 | Office/warehouse space with 1GL, several POs, conference room, breakroom and open work area. Warehouse has mezzanine.                     |

## **FEATURES:**

- Class A Office Building
- GL Loading Available with Warehouse or Assembly/Tech Conversion
- Building Signage
- Visibility from North Creek Pkwy