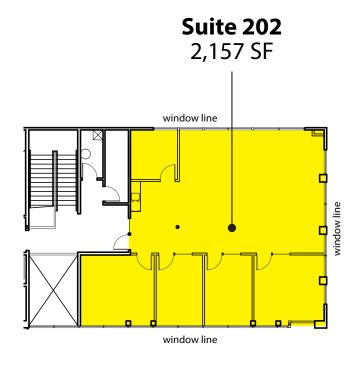

# CLASS A OFFICE & FLEX SPACE FOR LEASE 2,157 SF - 11,434 SF Available

\$1.50/SF Office | \$1.10/SF Assembly | \$0.80/SF Warehouse

| Bldg-Suite | Total SF  | Ofc SF    | Whse SF | Available | Suite Notes                                                                                                                               |
|------------|-----------|-----------|---------|-----------|-------------------------------------------------------------------------------------------------------------------------------------------|
| 1-202      | 2,157 SF  | 2,157 SF  | -       | Now       | 2nd floor office built out with private offices, open area, conference room, kitchenette and reception. 3 perimeter walls on window line. |
| 4-105      | 11,434 SF | 11,434 SF | TBD     | Now       | Space is currently all office. Landlord is willing to convert 20% of space to assembly/tech or warehouse. GL loading available.           |
| 5-102      | 5,709 SF  | 2,503 SF  | 3,206   | 6/17/2018 | Office/warehouse space with 1GL, several POs, conference room, breakroom and open work area. Warehouse has mezzanine.                     |

# **Second Floor**

\*Location of potential GL loading after warehouse or tech/assembly conversion