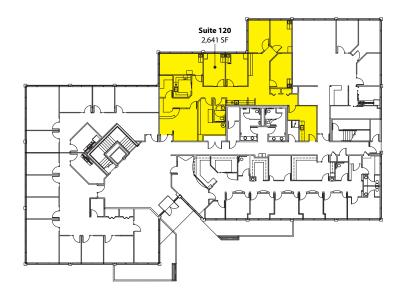

#### **Building D - Second Floor**

2 Large POs, Kitchenette, Reception, & Open Work Space Available 1/1/2015

#### **Building F - Second Floor**

2 POs & Reception Available 3/1/2015

#### **Building H - First Floor**

3 POs, Kitchenette/Break Room, Reception & Open Area Available 3/15/2015

Floor plans not to scale as shown

Rosen~Harbottle Commercial Real Estate | P.O. Box 5003 Bellevue, WA 98009-5003 phone: (425) 454-3030 fax: (425) 454-6705 | www.rosenharbottle.com