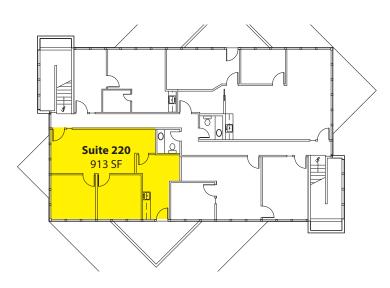

#### **Building D - Second Floor**

2 Large POs, Kitchenette, Reception, & Open Work Space Available 1/1/2015

#### **Building F - Second Floor**

2 POs & Reception Available 3/1/2015

#### **Building H - First Floor**

3 POs, Kitchenette/Break Room, Reception & Open Area Available 3/15/2015

Floor plans not to scale as shown

Rosen~Harbottle Commercial Real Estate | P.O. Box 5003 Bellevue, WA 98009-5003 phone: (425) 454-3030 fax: (425) 454-6705 | www.rosenharbottle.com