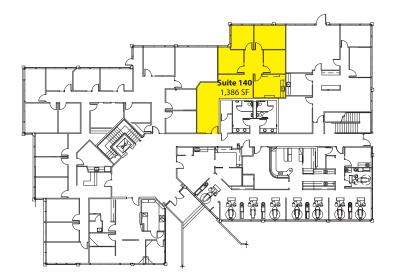

#### **Building D - Second Floor**

2 Large POs, Kitchenette, Reception, & Open Work Space Available 1/1/2015

#### **Building G - First Floor**

Extensive Medical Build Out Sublease through 12/31/2015

#### **Building F - Second Floor**

2 POs & Reception Available 3/1/2015

#### **Building H - First Floor**

3 POs, Kitchenette/Break Room, Reception & Open Area Available 3/15/2015

Floor plans not to scale as shown

Rosen~Harbottle Commercial Real Estate | P.O. Box 5003 Bellevue, WA 98009-5003 phone: (425) 454-3030 fax: (425) 454-6705 | www.rosenharbottle.com