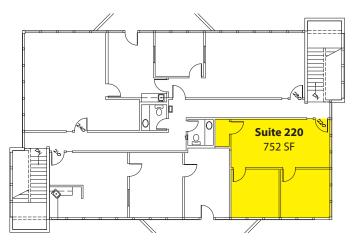

#### **Building D - Second Floor**

2 Large POs, Kitchenette, Reception, & Open Work Space Available 1/1/2015

#### **Building F - Second Floor**

2 POs & Reception Available 3/1/2015

#### **Building H - First Floor**

3 POs, Kitchenette/Break Room, Reception & Open Area Available 3/15/2015

Floor plans not to scale as shown

Rosen~Harbottle Commercial Real Estate | P.O. Box 5003 Bellevue, WA 98009-5003 phone: (425) 454-3030 fax: (425) 454-6705 | www.rosenharbottle.com