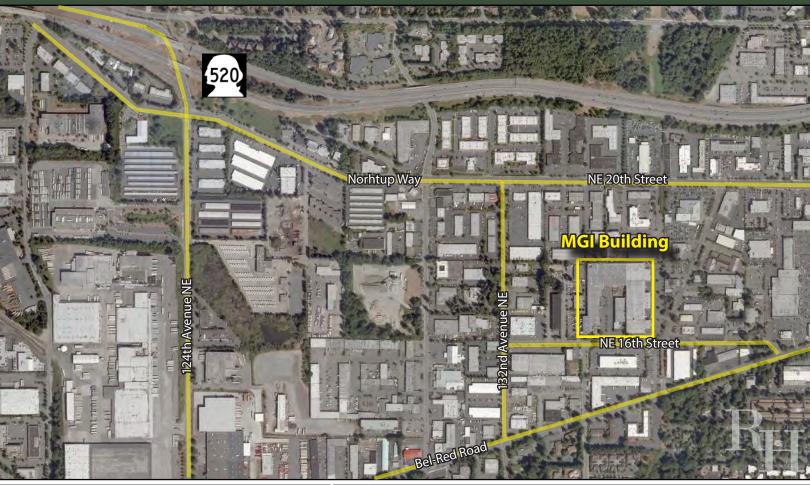

# MGI BUILDING

13400-13440 NE 16th Street, Bellevue, WA 98005

For more information, contact:

ROSEN~HARBOTTLE COMMERCIAL REAL ESTATE

# **MGI BUILDING**

13400-13440 NE 16th Street, Bellevue, WA 98005

# **MGI BUILDING**

13400-13440 NE 16th Street, Bellevue, WA 98005

For more information, contact:

ROSEN~HARBOTTLE
COMMERCIAL REAL ESTATE