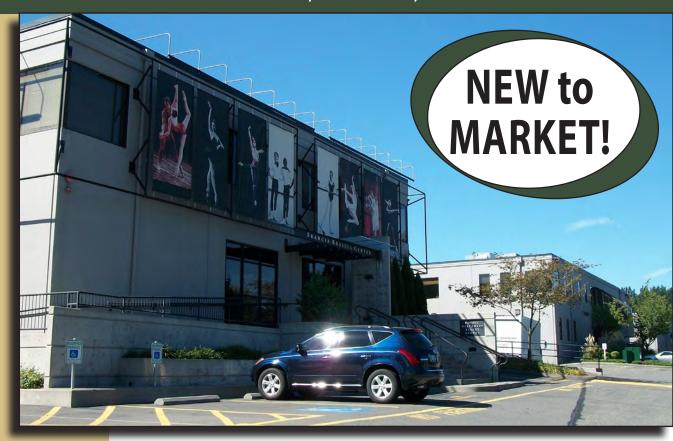

# MGI BUILDING

13400-13440 NE 16th Street, Bellevue, WA 98005

For more information, contact:

ROSEN~HARBOTTLE COMMERCIAL REAL ESTATE

## PRIME BELLEVUE LOCATION

2,322 SF Available \$15.00/SF, NNN

#### **FEATURES:**

- Second Floor Office Space
- 1 Private Office & 1 Internal Restroom
- Large Open Area
- Quick Access to 520
- Nearby Amenities Include Restaurants, Shopping, Coffee Shops

Rosen~Harbottle Commercial Real Estate | P.O. Box 5003 Bellevue, WA 98009-5003 phone: (425) 454-3030 fax: (425) 454-6705 | www.rosenharbottle.com