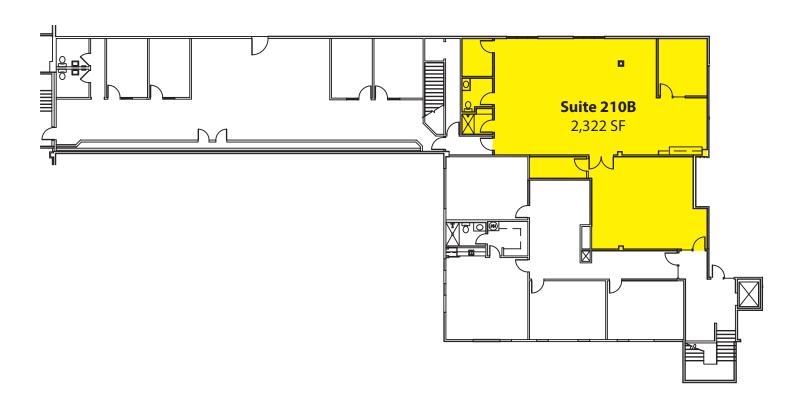

## PRIME BELLEVUE LOCATION

2,322 SF Available \$15.00/SF, NNN

### **SECOND FLOOR PLAN**

NOT TO SCALE

Rosen-Harbottle Commercial Real Estate | P.O. Box 5003 Bellevue, WA 98009-5003 | phone: (425) 454-3030 fax: (425) 454-6705 | www.rosenharbottle.com