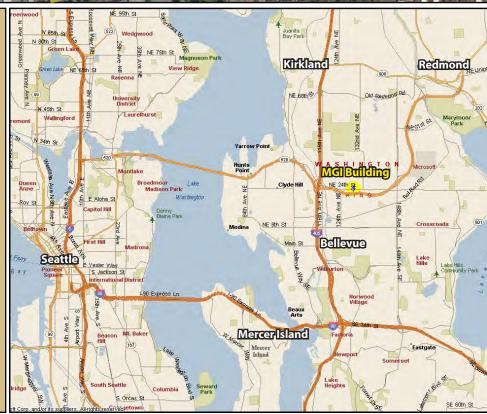

# MGI BUILDING

13400-13440 NE 16th Street, Bellevue, WA 98005

For more information, contact:

ROSEN~HARBOTTLE COMMERCIAL REAL ESTATE

# **MGI BUILDING**

13400-13440 NE 16th Street, Bellevue, WA 98005

# **MGI BUILDING**

13400-13440 NE 16th Street, Bellevue, WA 98005

For more information, contact:

ROSEN~HARBOTTLE
COMMERCIAL REAL ESTATE