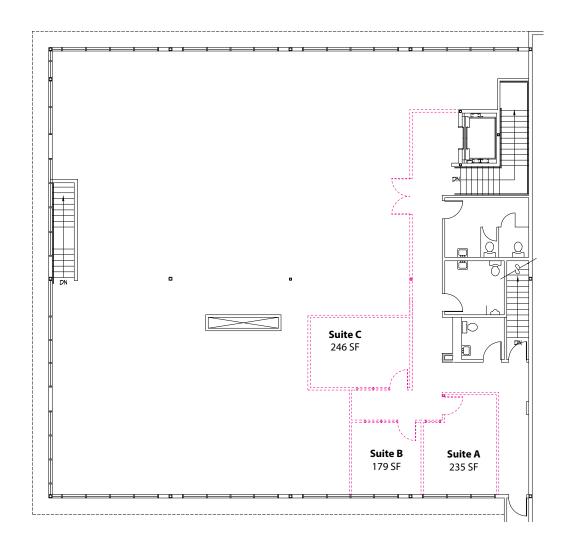

Executive Suites (E2) Also Available 179 SF - 246 SF

21107-21291 State Route 410 E, Bonney Lake, WA 98391

### **EXECUTIVE SUITES - SUITE E-2**

| Suite | SF     | Rent/Month   |
|-------|--------|--------------|
| Α     | 235 SF | \$600, Gross |
| В     | 179 SF | \$500, Gross |
| C     | 246 SF | \$500, Gross |