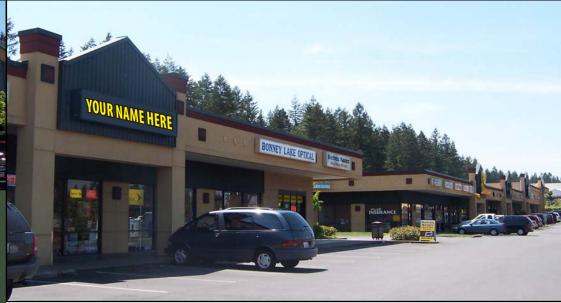

### **ENDCAP - SUITES E-1 & E-2**

#### **UP TO 10,951 SF AVAILABLE**

| Suite      | SF             | Rent/SF    |
|------------|----------------|------------|
| E1         | 5,134 SF       | \$11.00/SF |
| E2         | 5,078-5,817 SF | \$16.00/SF |
| Contiguous | 10,951 SF      | \$11.00/SF |

#### Suite E1 - First Floor

5,134 SF

21107-21291 State Route 410 E, Bonney Lake, WA 98391