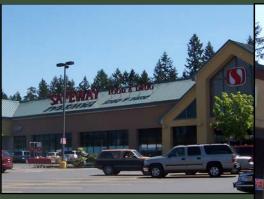

21107-21291 State Route 410 E, Bonney Lake, WA 98391

### **SAFEWAY ANCHORED RETAIL CENTER**

1,800 SF - 10,951 SF Available \$11.00/SF - \$24.00/SF, NNN

### **FEATURES:**

- Former Restaurant Ready for New Operator (1,264 SF) (pg 3)
- Outdoor Daycare/Play Area Available (pg 4)
- New Executive Suites Construction Underway (pg 5)
- Frontage on SR 410
- Neighboring Anchors: New Walmart, Fred Meyer, Lowe's
   & Home Depot
- Tenants Include Ben Franklin, PetPros, Goodwill, Great Clips, Burger King & Taco Bell
- 44,000+ Cars per Day on Highway 410