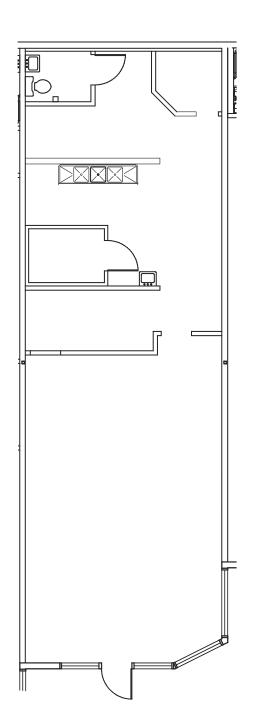

### **RESTAURANT SPACE - SUITE G-3**

| Suite | SF       | Rent/SF    |  |
|-------|----------|------------|--|
| G-3   | 1,264 SF | \$24.00/SF |  |

#### **Features:**

- Grease Trap
- Hood Venting
- Abundant Plumbing
- Floor Drains
- 1 RR Recently Renovated

21107-21291 State Route 410 E, Bonney Lake, WA 98391