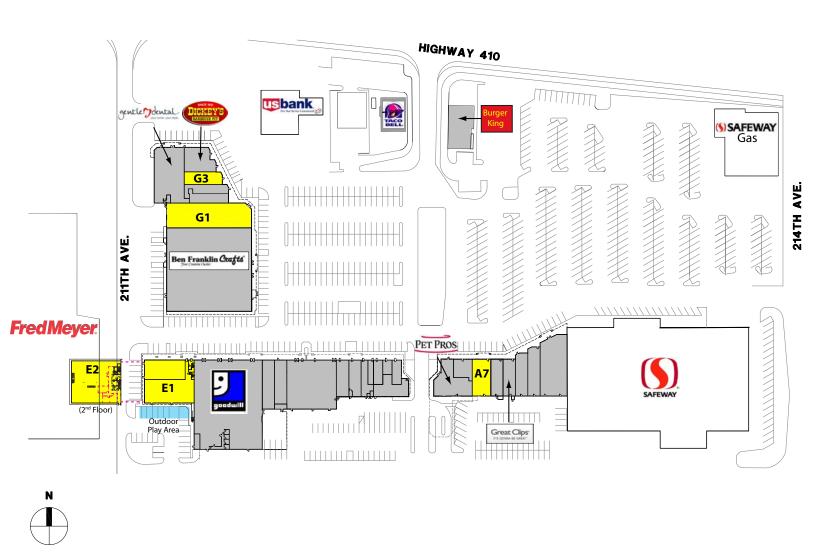

### **FEATURES:**

- Former Restaurant Ready for New Operator (1,264 SF) (pg 3)
- Outdoor Daycare/Play Area Available (pg 4)
- New Executive Suites Construction Underway (pg 5)
- Frontage on SR 410
- Neighboring Anchors: New Walmart, Fred Meyer, Lowe's
   & Home Depot
- Tenants Include Ben Franklin, PetPros, Goodwill, Great Clips, Burger King & Taco Bell
- 44,000+ Cars per Day on Highway 410

21107-21291 State Route 410 E, Bonney Lake, WA 98391

| SUITE | SQUARE FEET          | RATE       |
|-------|----------------------|------------|
| A-7   | 1,800 SF             | \$24.00/SF |
| E-1   | 5,134 SF - 10,951 SF | \$11.00/SF |
| E-2   | 5,078 SF - 5,817 SF  | \$16.00/SF |
| G-1   | 5,516 SF             | \$24.00/SF |
| G-3   | 1,264 SF             | \$24.00/SF |

Executive Suites (E2) Also Available 179 SF - 246 SF

21107-21291 State Route 410 E, Bonney Lake, WA 98391