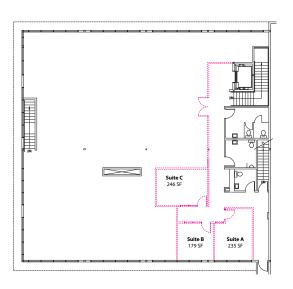

Executive Suites (E2) Also Available 179 SF - 246 SF

21107-21291 State Route 410 E, Bonney Lake, WA 98391

### **EXECUTIVE SUITES - SUITE E-2**

| Suite | SF     | Rent/Month   |
|-------|--------|--------------|
| Α     | 235 SF | \$600, Gross |
| В     | 179 SF | \$500, Gross |
| C     | 246 SF | \$500, Gross |