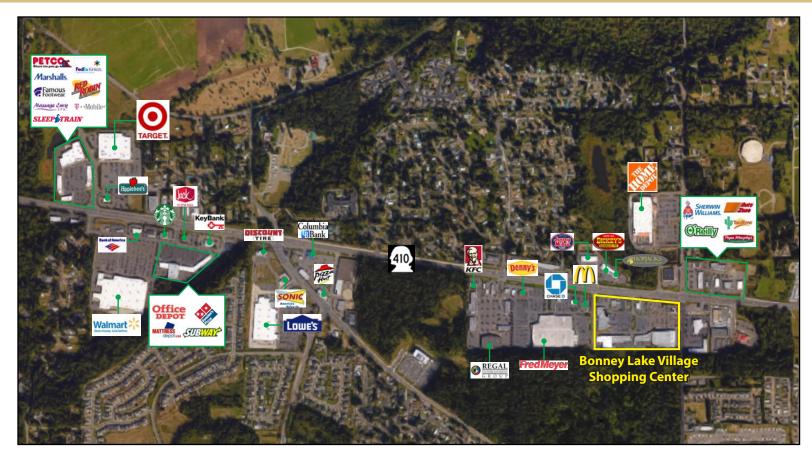

### **FEATURES:**

- Former Restaurant Ready for New Operator (1,264 SF) (pg 3)
- Outdoor Daycare/Play Area Available (pg 4)
- New Executive Suites Construction Underway (pg 5)
- Frontage on SR 410
- Neighboring Anchors: New Walmart, Fred Meyer, Lowe's
   & Home Depot
- Tenants Include Ben Franklin, PetPros, Goodwill, Great Clips, Burger King & Taco Bell
- 44,000+ Cars per Day on Highway 410