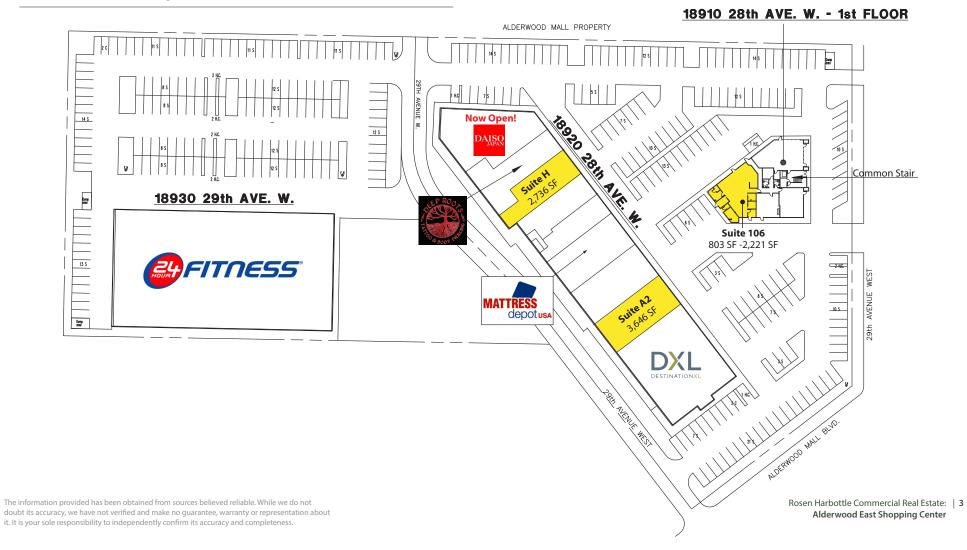

## **ACROSS FROM ALDERWOOD MALL**

803 SF\* - 3,646 SF Available \$28.00 / SF, NNN

## **FEATURES:**

- Frontage on Alderwood Mall Blvd Near I-5
- Heavy Foot Traffic Location
- Now Open: Daiso Japan & DXL
- 198,000 Cars per Day on I-5
  20,000+ Cars per Day on 28th Avenue
- Tenants Include 24 Hour Fitness, Deep Roots Tattoo, Daiso, Chop It Up Barbershop, & DXL
- \* 803 SF 2,221 SF Office/Retail Available \$32.00/SF, Gross

## **AVAILABLE SPACE**

| Suite                                                                        | Square Feet     | Rate              |
|------------------------------------------------------------------------------|-----------------|-------------------|
| A-2                                                                          | 3,646 SF        | \$28.00/SF, NNN   |
| Notes: Shell-condition open retail with 1 RR, 200 amps & new HVAC            |                 |                   |
| Н                                                                            | 2,736 SF        | \$28.00/SF, NNN   |
| Notes: Currently built-out as day spa. Double-door entry and rear door. 1 RR |                 |                   |
| 106                                                                          | 803 SF-2,221 SF | \$32.00/SF, Gross |
| Notes: Former 911 Driving School                                             |                 |                   |