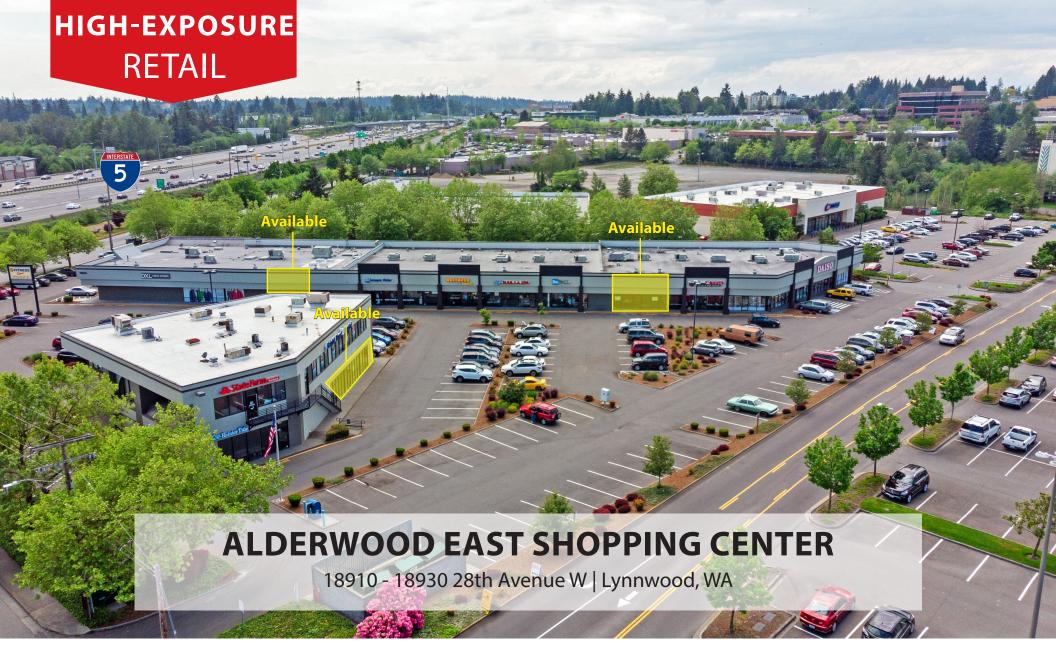

## **ACROSS FROM ALDERWOOD MALL**

803 SF\* - 3,646 SF Available \$28.00 / SF, NNN

## **FEATURES:**

- Frontage on Alderwood Mall Blvd Near I-5
- Heavy Foot Traffic Location
- Now Open: Daiso Japan & DXL
- 198,000 Cars per Day on I-5
  20,000+ Cars per Day on 28th Avenue
- Tenants Include 24 Hour Fitness, Deep Roots Tattoo, Daiso, Chop It Up Barbershop, & DXL
- \* 803 SF 2,221 SF Office/Retail Available \$32.00/SF, Gross

## **AVAILABLE SPACE**

| Suite                                                                        | Square Feet     | Rate              |
|------------------------------------------------------------------------------|-----------------|-------------------|
| A-2                                                                          | 3,646 SF        | \$28.00/SF, NNN   |
| Notes: Shell-condition open retail with 1 RR, 200 amps & new HVAC            |                 |                   |
| Н                                                                            | 2,736 SF        | \$28.00/SF, NNN   |
| Notes: Currently built-out as day spa. Double-door entry and rear door. 1 RR |                 |                   |
| 106                                                                          | 803 SF-2,221 SF | \$32.00/SF, Gross |
| Notes: Former 911 Driving School                                             |                 |                   |