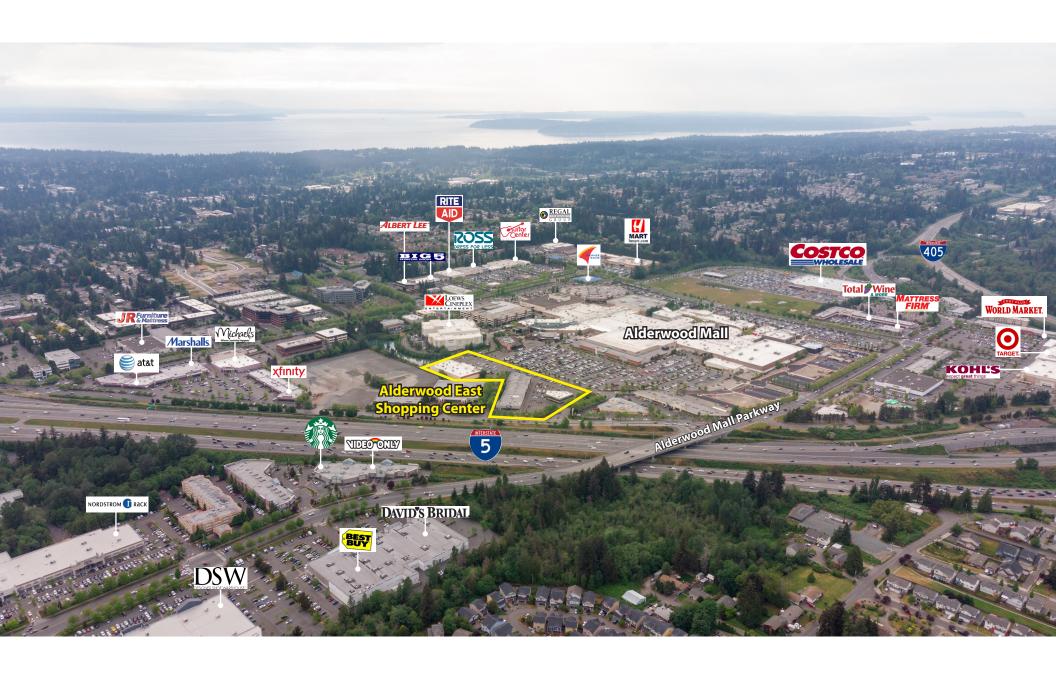

------------------|-----------------|-------------------|
| A-2                                                                          | 3,646 SF        | \$28.00/SF, NNN   |
| Notes: Shell-condition open retail with 1 RR, 200 amps & new HVAC            |                 |                   |
| Н                                                                            | 2,736 SF        | \$28.00/SF, NNN   |
| Notes: Currently built-out as day spa. Double-door entry and rear door. 1 RR |                 |                   |
| 106                                                                          | 803 SF-2,221 SF | \$32.00/SF, Gross |
| Notes: Former 911 Driving School                                             |                 |                   |



## **RETAIL TRADE MAP**