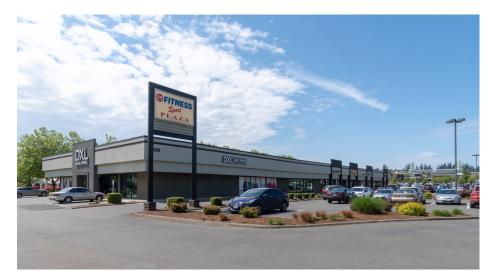

## **FEATURES:**

- Frontage on Alderwood Mall Blvd Near I-5
- Heavy Foot Traffic Location
- Now Open: Daiso Japan & DXL
- 198,000 Cars per Day on I-5
  20,000+ Cars per Day on 28th Avenue
- Tenants Include 24 Hour Fitness, Deep Roots Tattoo, Daiso, Chop It Up Barbershop, & DXL
- \* 803 SF 2,221 SF Office/Retail Available \$32.00/SF, Gross

## **AVAILABLE SPACE**

| Suite                                                                        | Square Feet     | Rate              |
|------------------------------------------------------------------------------|-----------------|-------------------|
| A-2                                                                          | 3,646 SF        | \$28.00/SF, NNN   |
| Notes: Shell-condition open retail with 1 RR, 200 amps & new HVAC            |                 |                   |
| Н                                                                            | 2,736 SF        | \$28.00/SF, NNN   |
| Notes: Currently built-out as day spa. Double-door entry and rear door. 1 RR |                 |                   |
| 106                                                                          | 803 SF-2,221 SF | \$32.00/SF, Gross |
| Notes: Former 911 Driving School                                             |                 |                   |