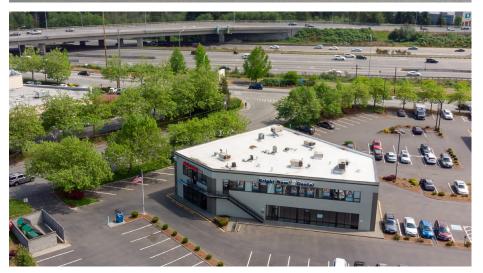

## **FEATURES:**

- Frontage on Alderwood Mall Blvd Near I-5
- Heavy Foot Traffic Location
- Now Open: Daiso Japan & DXL
- 198,000 Cars per Day on I-5
  20,000+ Cars per Day on 28th Avenue
- Tenants Include 24 Hour Fitness, Deep Roots Tattoo, Daiso, Chop It Up Barbershop, & DXL
- \* 803 SF 2,221 SF Office/Retail Available \$32.00/SF, Gross

## **AVAILABLE SPACE**

| Suite                                                                        | Square Feet     | Rate              |
|------------------------------------------------------------------------------|-----------------|-------------------|
| A-2                                                                          | 3,646 SF        | \$28.00/SF, NNN   |
| Notes: Shell-condition open retail with 1 RR, 200 amps & new HVAC            |                 |                   |
| Н                                                                            | 2,736 SF        | \$28.00/SF, NNN   |
| Notes: Currently built-out as day spa. Double-door entry and rear door. 1 RR |                 |                   |
| 106                                                                          | 803 SF-2,221 SF | \$32.00/SF, Gross |
| Notes: Former 911 Driving School                                             |                 |                   |