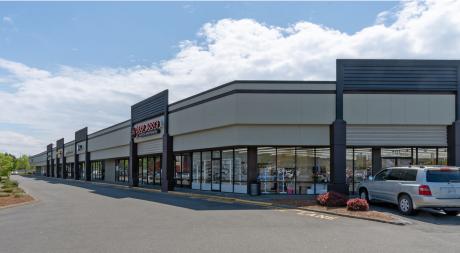

## **FEATURES:**

- Frontage on Alderwood Mall Blvd Near I-5
- Heavy Foot Traffic Location
- Now Open: Daiso Japan & DXL
- 198,000 Cars per Day on I-5
  20,000+ Cars per Day on 28th Avenue
- Tenants Include 24 Hour Fitness, Deep Roots Tattoo, Daiso, Chop It Up Barbershop, & DXL
- \* 803 SF 2,221 SF Office/Retail Available \$32.00/SF, Gross

## **AVAILABLE SPACE**

| Suite                                                                        | Square Feet     | Rate              |
|------------------------------------------------------------------------------|-----------------|-------------------|
| A-2                                                                          | 3,646 SF        | \$28.00/SF, NNN   |
| Notes: Shell-condition open retail with 1 RR, 200 amps & new HVAC            |                 |                   |
| Н                                                                            | 2,736 SF        | \$28.00/SF, NNN   |
| Notes: Currently built-out as day spa. Double-door entry and rear door. 1 RR |                 |                   |
| 106                                                                          | 803 SF-2,221 SF | \$32.00/SF, Gross |
| Notes: Former 911 Driving School                                             |                 |                   |