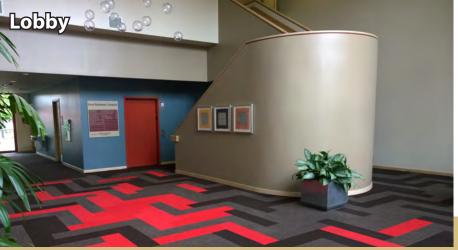

### **FEATURES:**

- Frontage on N Central Avenue
- New Lobby Renovation & Exterior Paint Complete
- Quick Access to SR 167, SR 516 & Downtown Kent
- Three Blocks from Kent Station & Retail Amenities
- On-Site Amenities: Nail Salon & Teriyaki Restaurant
- Concrete, Steel & Glass Construction