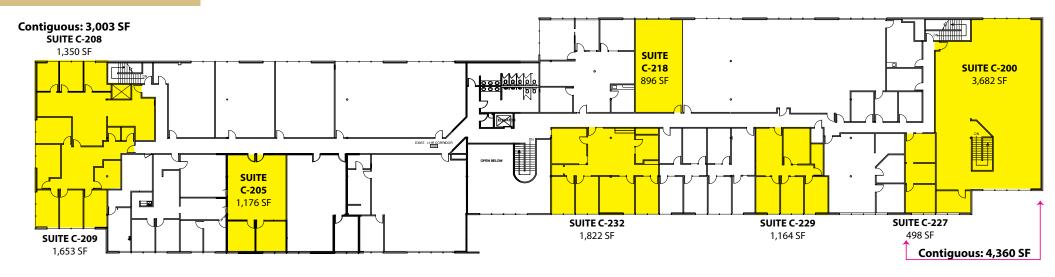

### **Building C - Second Floor**

| Suite      | SF       | Available |
|------------|----------|-----------|
| C-200      | 3,682 SF | Now       |
| C-205      | 1,176 SF | Now       |
| C-208      | 1,350 SF | 30 days   |
| C-209      | 1,653 SF | 30 days   |
| C-218      | 896 SF   | Now       |
| C-227      | 498 SF   | Now       |
| C-229      | 1,164 SF | 30 days   |
| C-232      | 1,822 SF | 12/1/2016 |
| Contiguous | 3,003 SF | 30 days   |
|            | 4,360 SF | Now       |