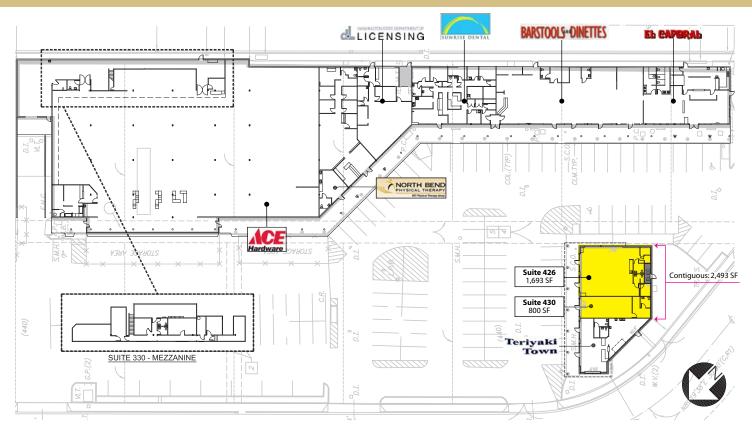

### **RETAIL & RESTAURANT SPACE FOR LEASE**

| Suite                                                                       | Total SF | Rent/<br>Month | NNN     | Total/<br>Month | Avail     |
|-----------------------------------------------------------------------------|----------|----------------|---------|-----------------|-----------|
| 426                                                                         | 1,693 SF | \$3,104        | \$813   | \$3,917         | 10/1/2017 |
| Notes: Retail or restaurant space, 2 RRs and plumbing throughout.           |          |                |         |                 |           |
| 430                                                                         | 800 SF   | \$1,467        | \$384   | \$1,851         | NOW       |
| Notes: Open space with a small back office area. 1 RR.                      |          |                |         |                 |           |
| 426-430                                                                     | 2,493 SF | \$4,571        | \$1,197 | \$5,768         | 10/1/2017 |
| Notes: S <mark>uites 42</mark> 6 and 430 are contiguous for 2,493 SF total. |          |                |         |                 |           |

## Mt. Si Village Shopping Center

330 Main Avenue S, North Bend, WA 98045

Floor plans as shown are not to scale.

Rosen~Harbottle Commercial Real Estate | P.O. Box 5003 Bellevue, WA 98009-5003 phone: (425) 454-3030 fax: (425) 454-6705 | www.rosenharbottle.com