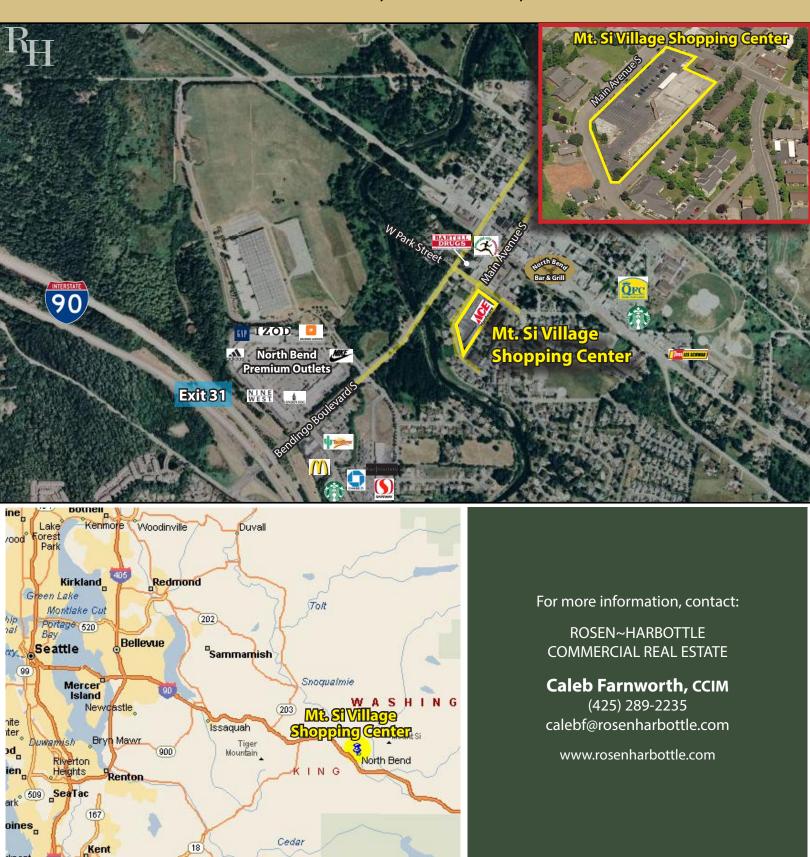

### Mt. Si Village Shopping Center

330 Main Avenue S, North Bend, WA 98045

### For more information, contact:

ROSEN~HARBOTTLE COMMERCIAL REAL ESTATE

#### Caleb Farnworth, CCIM (425) 289-2235 calebf@rosenharbottle.com

www.rosenharbottle.com

# Mt. Si Village Shopping Center

330 Main Avenue S, North Bend, WA 98045

Rosen~Harbottle Commercial Real Estate | P.O. Box 5003 Bellevue, WA 98009-5003 phone: (425) 454-3030 fax: (425) 454-6705 | www.rosenharbottle.com