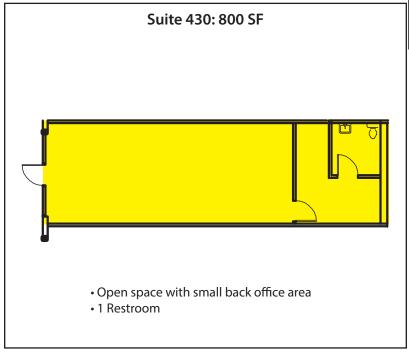

### **RETAIL & RESTAURANT SPACE FOR LEASE**

| Suite                                                                       | Total SF | Rent/<br>Month | NNN     | Total/<br>Month | Avail     |
|-----------------------------------------------------------------------------|----------|----------------|---------|-----------------|-----------|
| 426                                                                         | 1,693 SF | \$3,104        | \$813   | \$3,917         | 10/1/2017 |
| Notes: Retail or restaurant space, 2 RRs and plumbing throughout.           |          |                |         |                 |           |
| 430                                                                         | 800 SF   | \$1,467        | \$384   | \$1,851         | NOW       |
| Notes: Open space with a small back office area. 1 RR.                      |          |                |         |                 |           |
| 426-430                                                                     | 2,493 SF | \$4,571        | \$1,197 | \$5,768         | 10/1/2017 |
| Notes: S <mark>uites 42</mark> 6 and 430 are contiguous for 2,493 SF total. |          |                |         |                 |           |

## Mt. Si Village Shopping Center

330 Main Avenue S, North Bend, WA 98045

Floor plans as shown are not to scale.

Rosen~Harbottle Commercial Real Estate | P.O. Box 5003 Bellevue, WA 98009-5003 phone: (425) 454-3030 fax: (425) 454-6705 | www.rosenharbottle.com