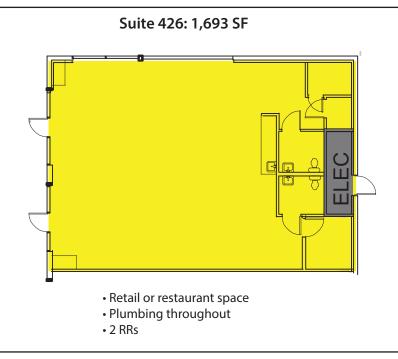

### **RETAIL & RESTAURANT SPACE FOR LEASE**

| Suite                                                                       | Total SF | Rent/<br>Month | NNN     | Total/<br>Month | Avail     |
|-----------------------------------------------------------------------------|----------|----------------|---------|-----------------|-----------|
| 426                                                                         | 1,693 SF | \$3,104        | \$813   | \$3,917         | 10/1/2017 |
| Notes: Retail or restaurant space, 2 RRs and plumbing throughout.           |          |                |         |                 |           |
| 430                                                                         | 800 SF   | \$1,467        | \$384   | \$1,851         | NOW       |
| Notes: Open space with a small back office area. 1 RR.                      |          |                |         |                 |           |
| 426-430                                                                     | 2,493 SF | \$4,571        | \$1,197 | \$5,768         | 10/1/2017 |
| Notes: S <mark>uites 42</mark> 6 and 430 are contiguous for 2,493 SF total. |          |                |         |                 |           |

## Mt. Si Village Shopping Center

330 Main Avenue S, North Bend, WA 98045

Floor plans as shown are not to scale.

Rosen~Harbottle Commercial Real Estate | P.O. Box 5003 Bellevue, WA 98009-5003 phone: (425) 454-3030 fax: (425) 454-6705 | www.rosenharbottle.com