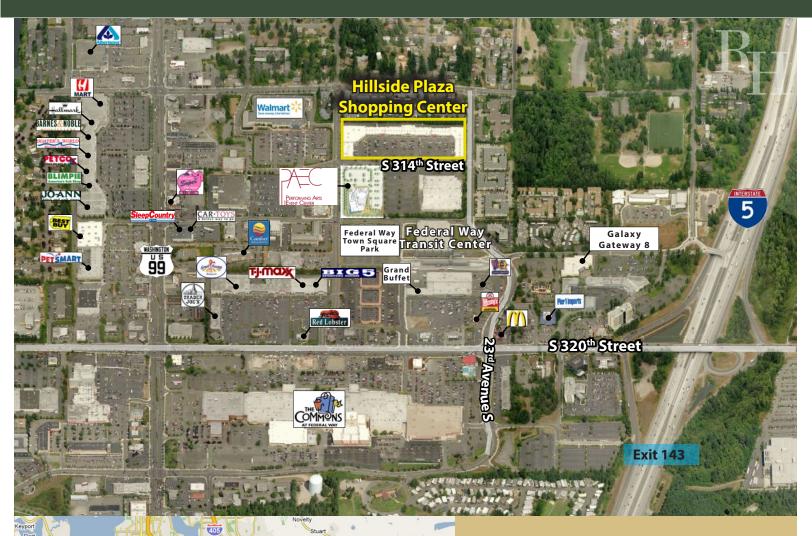

#### **FEATURES:**

- Available Space Can Accommodate Most Size Requirements
- Blocks Away from The Commons, I-5, Hwy 99 & Transit Center
- Directly Adjacent to Performing Arts & Events Center
  Opening Summer 2017
- Great Tenant Mix: Gene Juarez, CSL Plasma, Cortiva Institute, AAA, Nail Salon & Beauty Salon
- Densely Populated Surrounding Neighborhoods