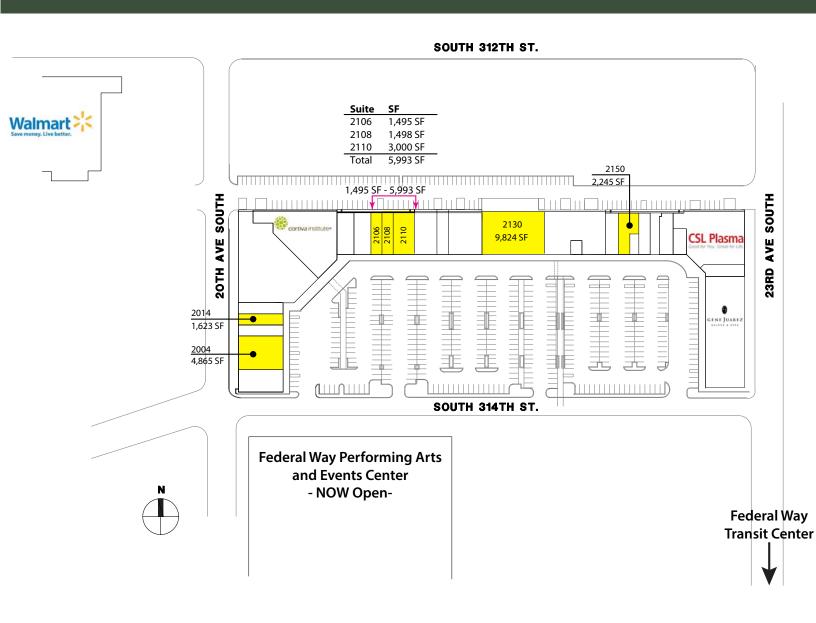

### FLEXIBLE SPACE CONFIGURATIONS! 1,495 SF - 15,643 SF Available \$18.50/SF, NNN

#### **FEATURES:**

- Available Space Can Accommodate Most Size Requirements
- Blocks Away from The Commons, I-5, Hwy 99 & Transit Center
- Directly Adjacent to Performing Arts & Events Center
  Opening Summer 2017
- Great Tenant Mix: Gene Juarez, CSL Plasma, Cortiva Institute, AAA, Nail Salon & Beauty Salon
- Densely Populated Surrounding Neighborhoods