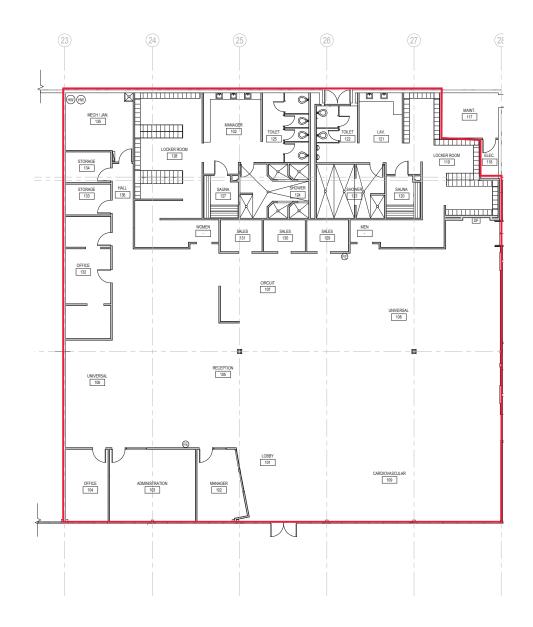

#### Former 24 Hour Fitness Space

#### FEATURES:

- 9,824 SF 14,645 SF
- Contiguous with Suite 2122
- Private Offices
- Women's and Men's Locker Rooms
  - Includes Showers and Sauna

Rosen~Harbottle Commercial Real Estate | P.O. Box 5003 Bellevue, WA 98009-5003 phone: (425) 454-3030 fax: (425) 454-6705 | www.rosenharbottle.com