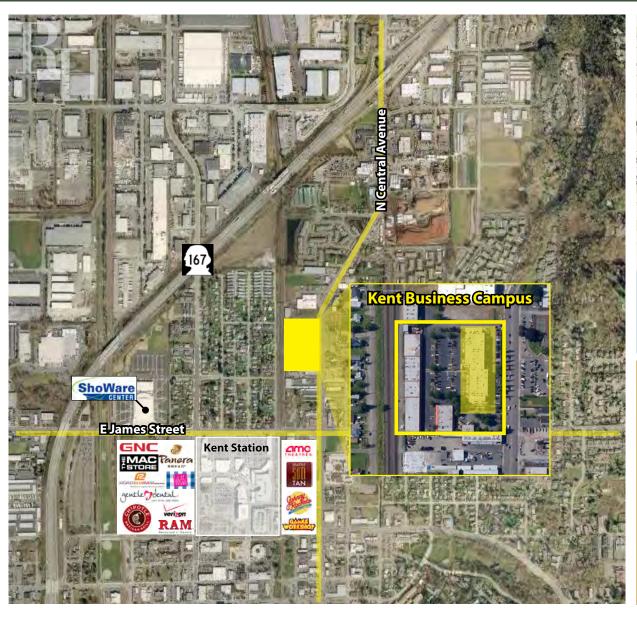

## **KENT BUSINESS CAMPUS**

841 N Central Avenue, Kent, WA 98032

Rosen~Harbottle Commercial Real Estate | P.O. Box 5003 Bellevue, WA 98009-5003 phone: (425) 454-3030 fax: (425) 454-6705 | www.rosenharbottle.com

### **FEATURES:**

- Frontage on N Central Avenue
- New Lobby Renovation & Exterior Paint Complete
- Quick Access to SR 167, SR 516 & Downtown Kent
- Three Blocks from Kent Station & Retail Amenities
- On-Site Amenities: Nail Salon & Teriyaki Restaurant
- Concrete, Steel & Glass Construction
- \* Rates for Suites C-115 C-200 are \$18.00/SF, NNN