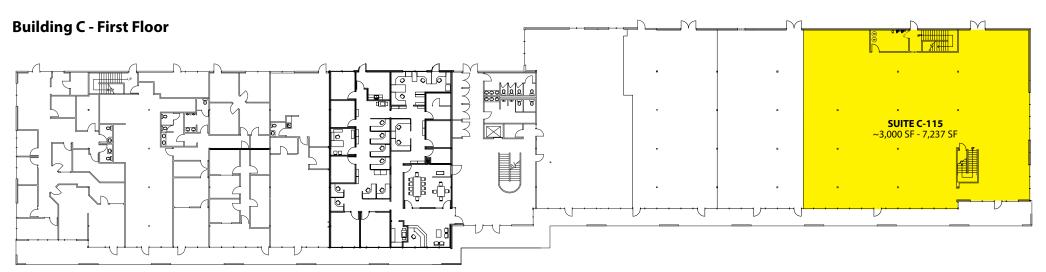

## **Building C - Second Floor**

Suite C-200 is contiguous with Suite C-115 (on the first floor) for 10,919 SF total. [Rate for Suites C-115 & C-200 are \$18.00/SF, NNN]

Rosen~Harbottle Commercial Real Estate | P.O. Box 5003 Bellevue, WA 98009-5003 phone: (425) 454-3030 fax: (425) 454-6705 | www.rosenharbottle.com