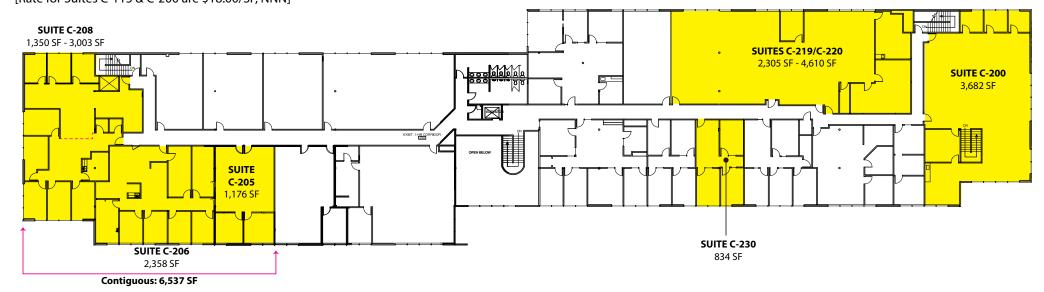

### **FEATURES:**

- Frontage on N Central Avenue
- New Lobby Renovation & Exterior Paint Complete
- Quick Access to SR 167, SR 516 & Downtown Kent
- Three Blocks from Kent Station & Retail Amenities
- On-Site Amenities: Nail Salon & Teriyaki Restaurant
- Concrete, Steel & Glass Construction
- \* Rates for Suites C-115 C-200 are \$18.00/SF, NNN