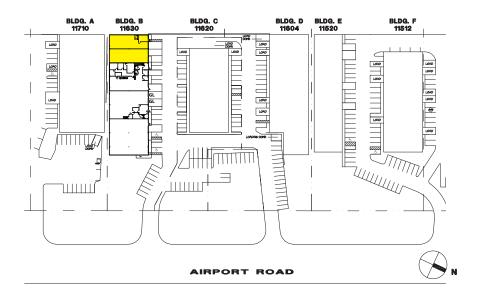

### **Building B**

# N

### **Site Plan**

Rosen~Harbottle Commercial Real Estate | P.O. Box 5003 Bellevue, WA 98009-5003 phone: (425) 454-3030 fax: (425) 454-6705 | www.rosenharbottle.com