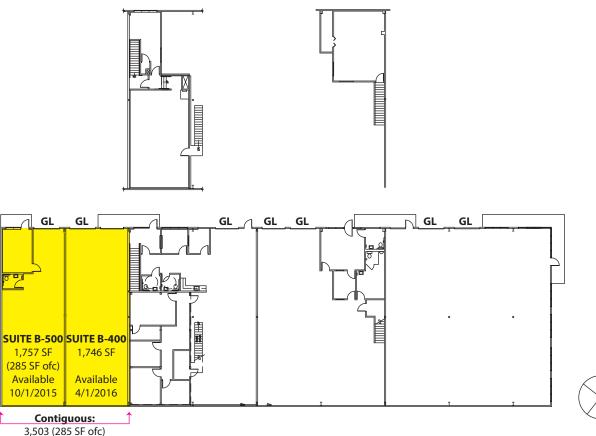

### **OFFICE/WHSE ON AIRPORT RD**

| Suite                                                                                    | Total SF                | Office SF          | Rent/<br>Month | NNN   | Total/<br>Month |
|------------------------------------------------------------------------------------------|-------------------------|--------------------|----------------|-------|-----------------|
| B-400                                                                                    | 1,746 - 3,503 SF        | 0 SF               | \$1,135        | \$454 | \$1,589         |
| Notes: Clear span, shell warehouse with 2 GLs. Contiguous with B-400 for 3,503 SF total. |                         |                    |                |       |                 |
| B-500                                                                                    | 1,757 SF                | 285 SF             | \$1,327        | \$457 | \$1,784         |
| Notes: O                                                                                 | pen warehouse with rece | eption, 1 GL & 1 F | RR.            |       |                 |

### **Building B**