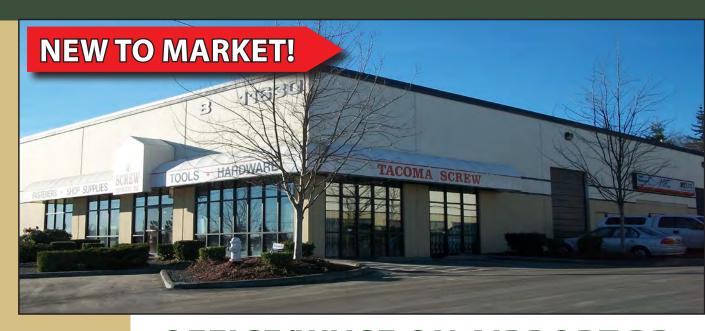

# **Airport Commerce Center**

11604 - 11710 AIRPORT ROAD, EVERETT, WA 98204

#### **FEATURES:**

- Rare Flex Space Available
- Grade Level Loading
- Glass Storefront
- Quick Access to Paine Field, Hwy 99, and I-5
- 22'Clear Height
- Concrete Tilt-Up Construction

Rosen~Harbottle Commercial Real Estate | P.O. Box 5003 Bellevue, WA 98009-5003 phone: (425) 454-3030 fax: (425) 454-6705 | www.rosenharbottle.com