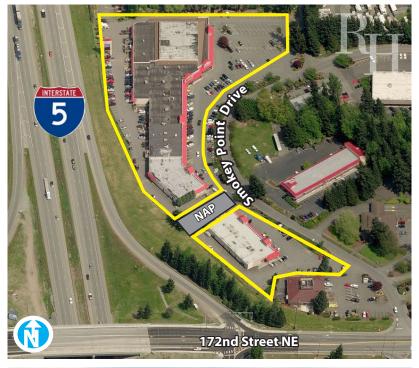

## **FEATURES:**

- Many Space Types Available:
  - Former Dental Space Ready for New Operator
  - Endcap with Drive-Thru
  - Open Retail with GL Loading
- Monument Signage on I-5 & 172nd Street
- Neighboring Anchors: Walmart, Safeway, Costco,
  Target, Best Buy, Lowe's, & Starbucks
- 102,000+ Cars per Day on I-5 (near 172nd Street NE)