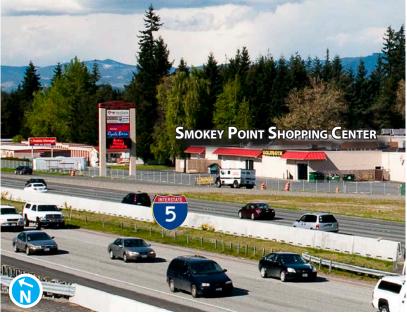

## **FEATURES:**

- Many Space Types Available:
  - Former Dental Space Ready for New Operator
  - Endcap with Drive-Thru
  - Open Retail with GL Loading
- Monument Signage on I-5 & 172nd Street
- Neighboring Anchors: Walmart, Safeway, Costco,
  Target, Best Buy, Lowe's, & Starbucks
- 102,000+ Cars per Day on I-5 (near 172nd Street NE)