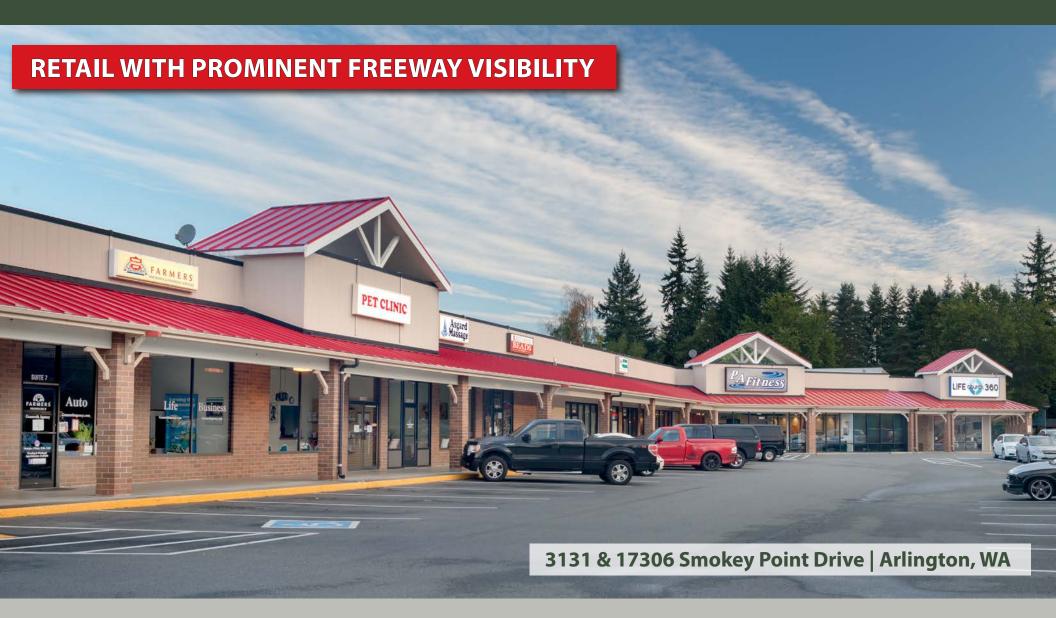

## **SMOKEY POINT SHOPPING CENTER**

**Caleb Farnworth, CCIM** (425) 289-2235 calebf@rosenharbottle.com

**Brian Stewart** (425) 289-2222 brians@rosenharbottle.com

## **EXTENSIVE I-5 VISIBILITY AND FRONTAGE**

891 SF - 7,575 SF Available \$16.00 / SF, NNN

## **FEATURES:**

- Many Space Types Available:
  - Former Dental Space Ready for New Operator
  - Endcap with Drive-Thru
  - Open Retail with GL Loading
- Monument Signage on I-5 & 172nd Street
- Neighboring Anchors: Walmart, Safeway, Costco,
  Target, Best Buy, Lowe's, & Starbucks
- 102,000+ Cars per Day on I-5 (near 172nd Street NE)