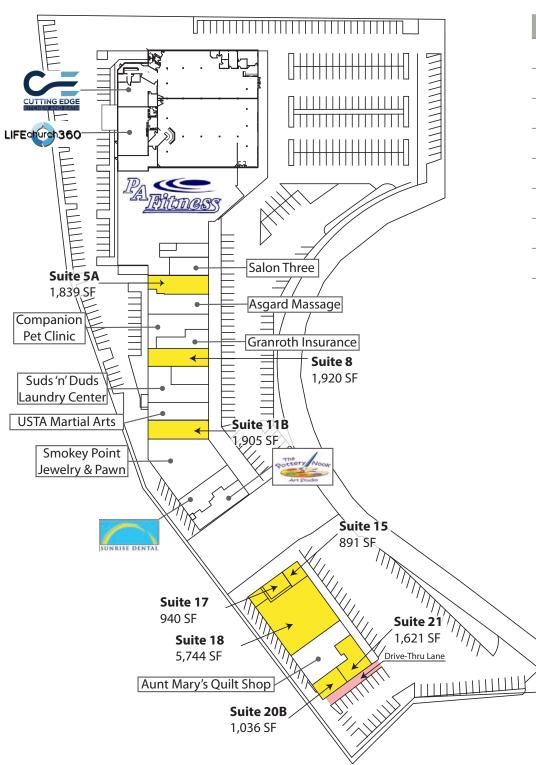

| Suite | <b>Square Feet</b> | Contiguous         | Available |
|-------|--------------------|--------------------|-----------|
| 5A    | 1,839 SF           |                    | NOW       |
| 8     | 1,920 SF           |                    | NOW       |
| 11B   | 1,905 SF           |                    | NOW       |
| 15    | 891 SF             | 1,781 SF -7,575 SF | NOW       |
| 17    | 940 SF             | 1,781 SF -7,575 SF | NOW       |
| 18    | 5,744 SF           | 7,575 SF           | 8/1/2018  |
| 20B   | 1,036 SF           | 2,657 SF           | 30 days   |
| 21    | 1,621 SF           | 2,657 SF           | NOW       |