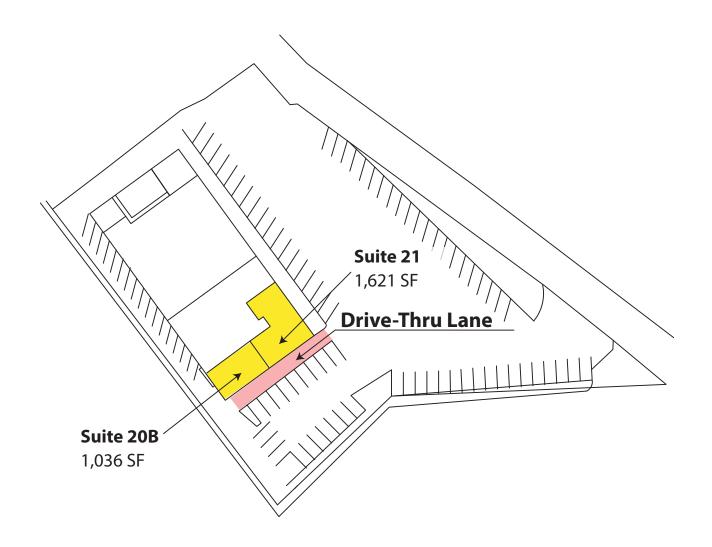

| Suite | <b>Square Feet</b> | Contiguous         | Available |
|-------|--------------------|--------------------|-----------|
| 5A    | 1,839 SF           |                    | NOW       |
| 8     | 1,920 SF           |                    | NOW       |
| 11B   | 1,905 SF           |                    | NOW       |
| 15    | 891 SF             | 1,781 SF -7,575 SF | NOW       |
| 17    | 940 SF             | 1,781 SF -7,575 SF | NOW       |
| 18    | 5,744 SF           | 7,575 SF           | 8/1/2018  |
| 20B   | 1,036 SF           | 2,657 SF           | 30 days   |
| 21    | 1,621 SF           | 2,657 SF           | NOW       |