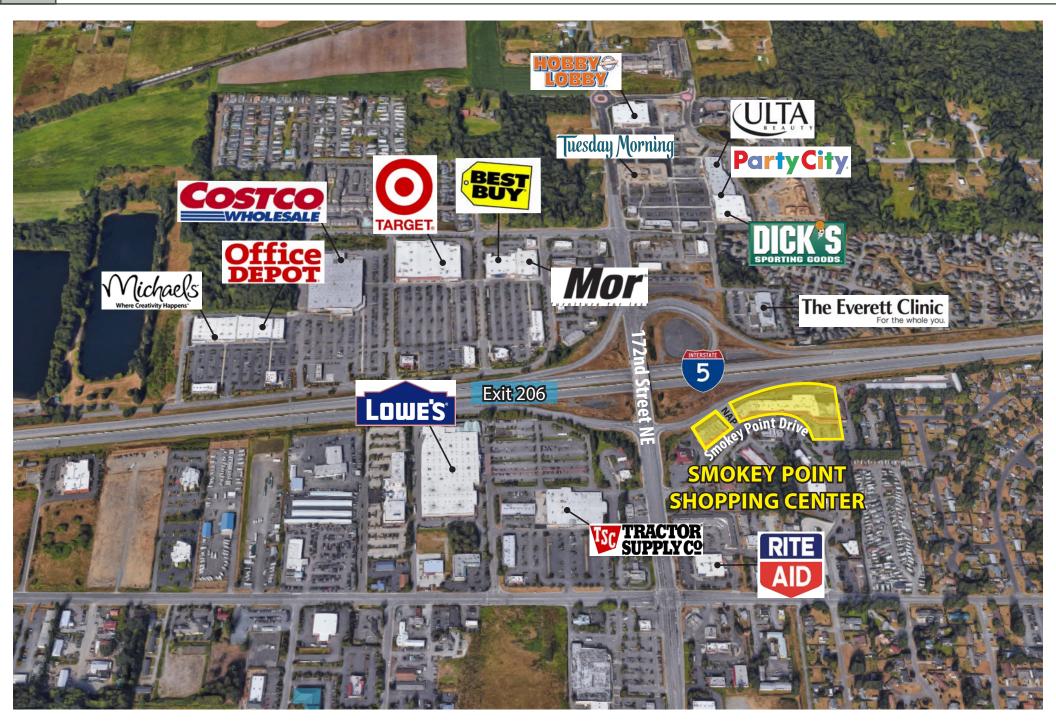

## **FEATURES:**

- Many Space Types Available:
  - Former Dental Space Ready for New Operator
  - Endcap with Drive-Thru
  - Open Retail with GL Loading
- Monument Signage on I-5 & 172nd Street
- Neighboring Anchors: Walmart, Safeway, Costco,
  Target, Best Buy, Lowe's, & Starbucks
- 102,000+ Cars per Day on I-5 (near 172nd Street NE)