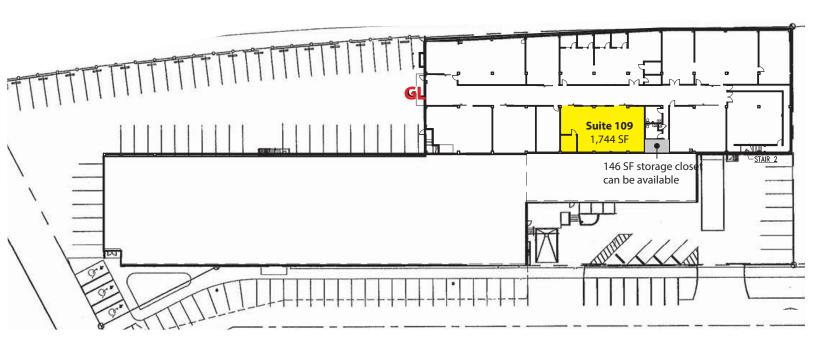

# Interbay Building 3401-3441 Thorndyke Avenue W, Seattle, WA 98119

**Lower Level** 

## **Interbay Building**

3401-3441 Thorndyke Avenue W, Seattle, WA 98119

| Suite | Total SF | Rent/<br>Month | NNNs/<br>Month | Total/<br>Month | Available |
|-------|----------|----------------|----------------|-----------------|-----------|
| 109   | 1,744 SF | \$1,889        | \$558          | \$2,447         | 7/1/2017  |