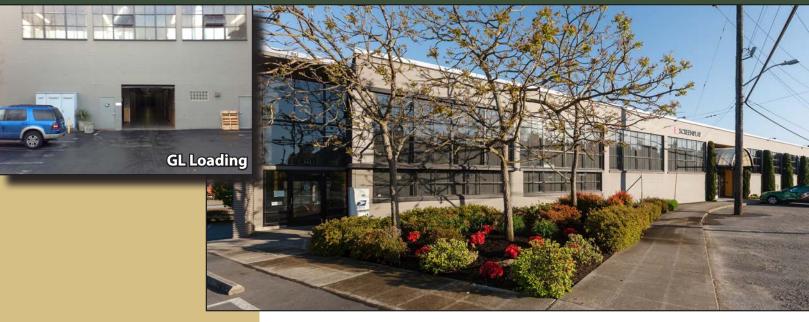

## **Interbay Building**

3401-3441 Thorndyke Avenue W, Seattle, WA 98119

| Suite | Total SF | Rent/<br>Month | NNNs/<br>Month | Total/<br>Month | Available |
|-------|----------|----------------|----------------|-----------------|-----------|
| 109   | 1,744 SF | \$1,889        | \$558          | \$2,447         | 7/1/2017  |

### **SUITE FEATURES:**

- Industrial Space Ideal for Workshop, Machine Shop, Storage, Ancillary Space, etc.
- Heating, Air conditioning & Heavy Power
- Oversized Sliding Doors & 12' Clear Height
- 1 Private Office

#### **BUILDING FEATURES:**

- Quick Access to 15th Avenue W
  - Arterial from Ballard to Downtown & S Lake Union
- Open Space with Wide Sliding Entrance Door
- FREE Parking
- Great In-City Location
- 1 Block from Dravus Street & Red Mill Burgers