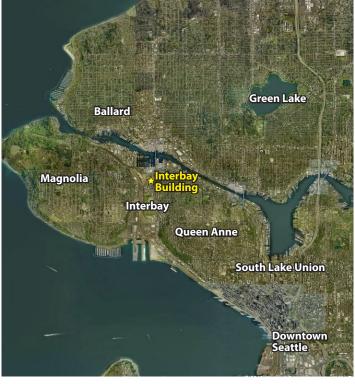

#### **BUILDING FEATURES:**

- Quick Access to 15th Avenue W
  - Arterial from Ballard to Downtown & S Lake Union
- Open Space with Wide Sliding Entrance Door
- FREE Parking
- Great In-City Location
- 1 Block from Dravus Street & Red Mill Burgers