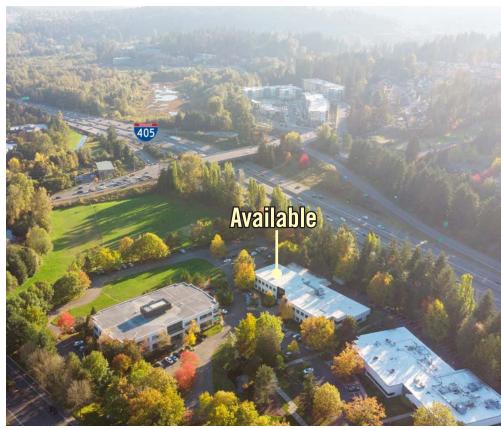

#### **FEATURES:**

- Quick Access to I-405, SR-522, Downtown Bothell, and Downtown Woodinville
- 1 Block from Restaurants & Retail Shops
- Corporate Neighbors Include Google, AT&T, T-Mobile and Puget Sound Energy
- Directly Adjacent to Bright Horizons Child Care, Sports Fields, and Jogging Trail