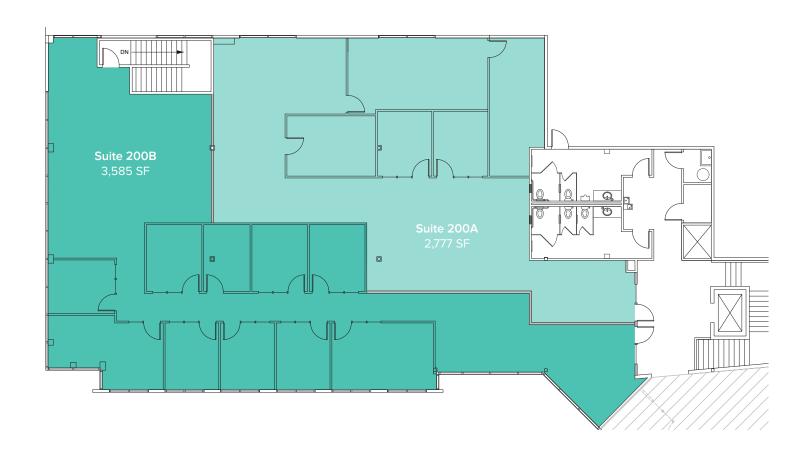

## SUITE 200 SAMPLE FLOOR PLAN

| Suite | SF       | Rate           | Available |
|-------|----------|----------------|-----------|
| 200A  | 2,777 SF | \$22.00/SF NNN | Now       |
| 200B  | 3,585 SF | \$22.00/SF NNN | Now       |