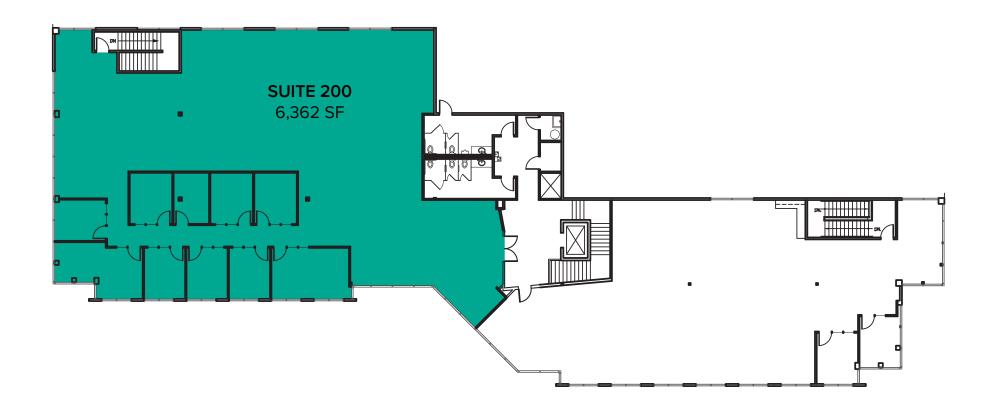

## FLOOR PLAN - 2<sup>nd</sup> FLOOR (AS IS)

| Suite | SF       | Rate           | Notes                                                                                                                                     |
|-------|----------|----------------|-------------------------------------------------------------------------------------------------------------------------------------------|
| 200   | 6,362 SF | \$21.00/SF NNN | 9 private offices, 1 conference room, and open office area. Can be combined with Suite 105 for a total of 9,964 SF. <b>Available now.</b> |