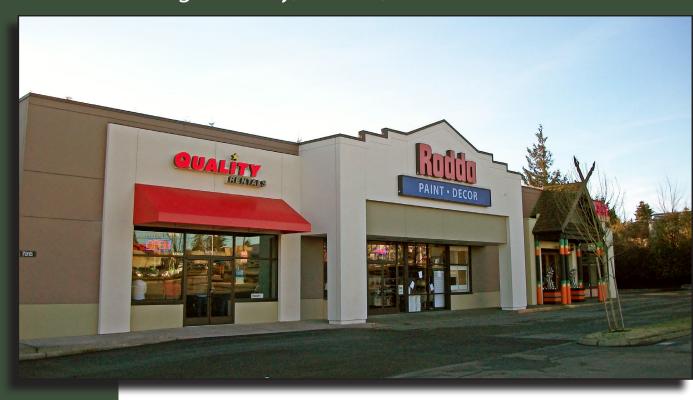

# RODDA PAINT BUILDING

7825 Evergreen Way, Everett, WA 98208

High Visibility Retail on Evergreen Way

5,697 SF AVAILABLE \$16.00 / SF, NNN

#### **FEATURES:**

- 5,697 SF Available with 30 Days Notice
  - Currently Occupied by Quality Rentals
- New High-Efficiency Lighting
- Best Signage on Evergreen Way
- Adjacent to Cascade Center
  - Safeway, Big Lots & Ross Anchored
- 5.0 / 1,000 SF Parking Ratio