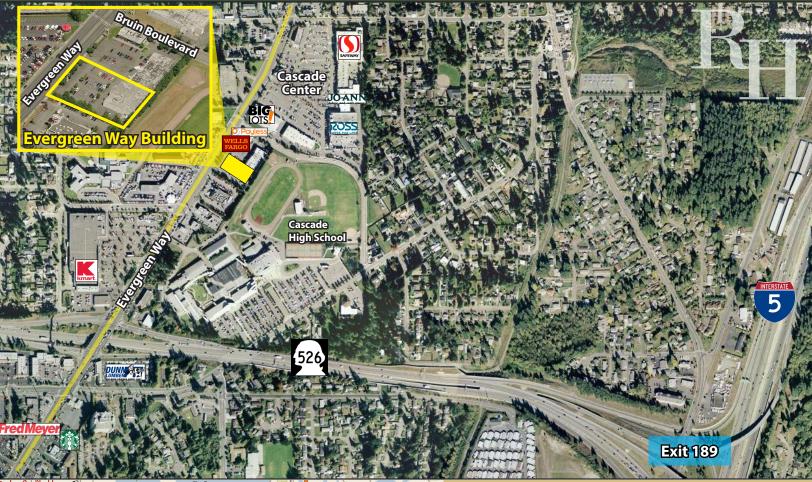

#### **FEATURES:**

- 5,697 SF Available with 30 Days Notice
  - Currently Occupied by Quality Rentals
- New High-Efficiency Lighting
- Best Signage on Evergreen Way
- Adjacent to Cascade Center
  - Safeway, Big Lots & Ross Anchored
- 5.0 / 1,000 SF Parking Ratio

### **RODDA PAINT BUILDING**

7825 Evergreen Way, Everett, WA 98208