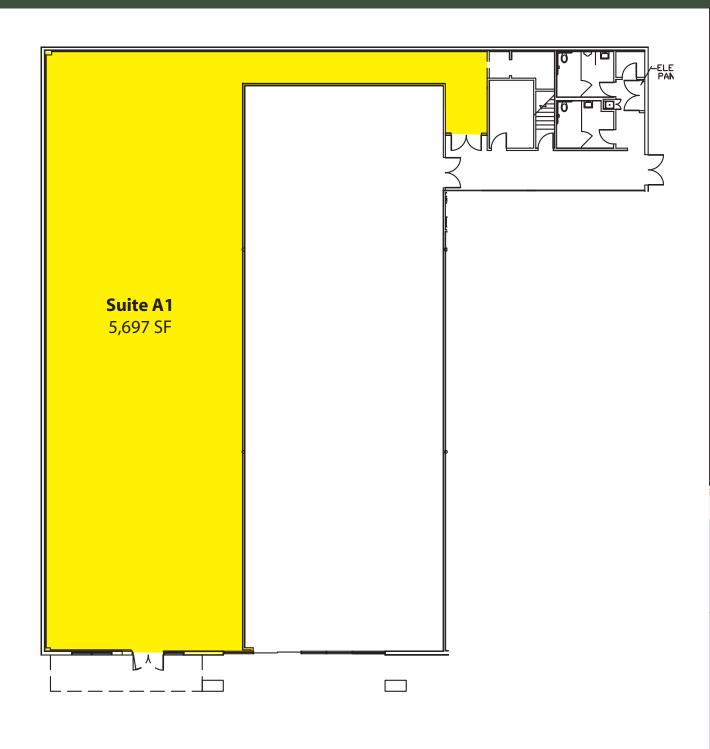

# RODDA PAINT BUILDING

7825 Evergreen Way, Everett, WA 98208

High Visibility Retail on Evergreen Way

5,697 SF AVAILABLE \$16.00 / SF, NNN

#### **FEATURES:**

- 5,697 SF Available with 30 Days Notice
  - Currently Occupied by Quality Rentals
- New High-Efficiency Lighting
- Best Signage on Evergreen Way
- Adjacent to Cascade Center
  - Safeway, Big Lots & Ross Anchored
- 5.0 / 1,000 SF Parking Ratio