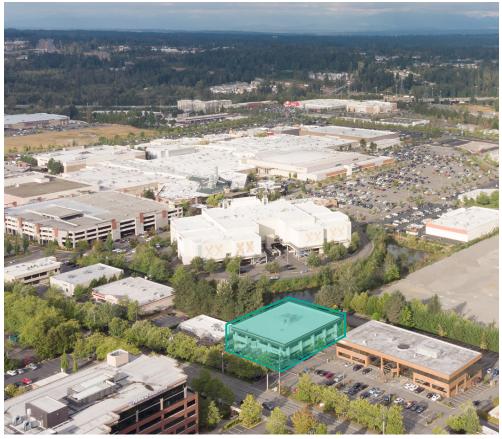

# LOCATION MAP

### FEATURES:

- Borders Alderwood Mall & Many Restaurants & Amenities
- Immediate Access to I-5 & I-405
- Less than 1 Mile from Lynnwood Transit Center
- HVAC Systems with Controls in Each Suite
- Ample Parking