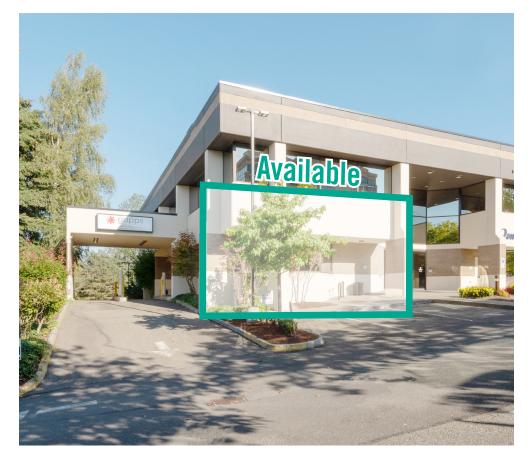

## OFFICE SPACE NEAR Alderwood Mall

1,985 SF Available \$29.50/SF, Full Service

### **SUITE 200**

- Available 11/1/2022
- 1,985 SF
- \$29.50/SF, Full Service
- Office Space
- Private offices
- Open work space
- Break room with kitchenette
- Reception area