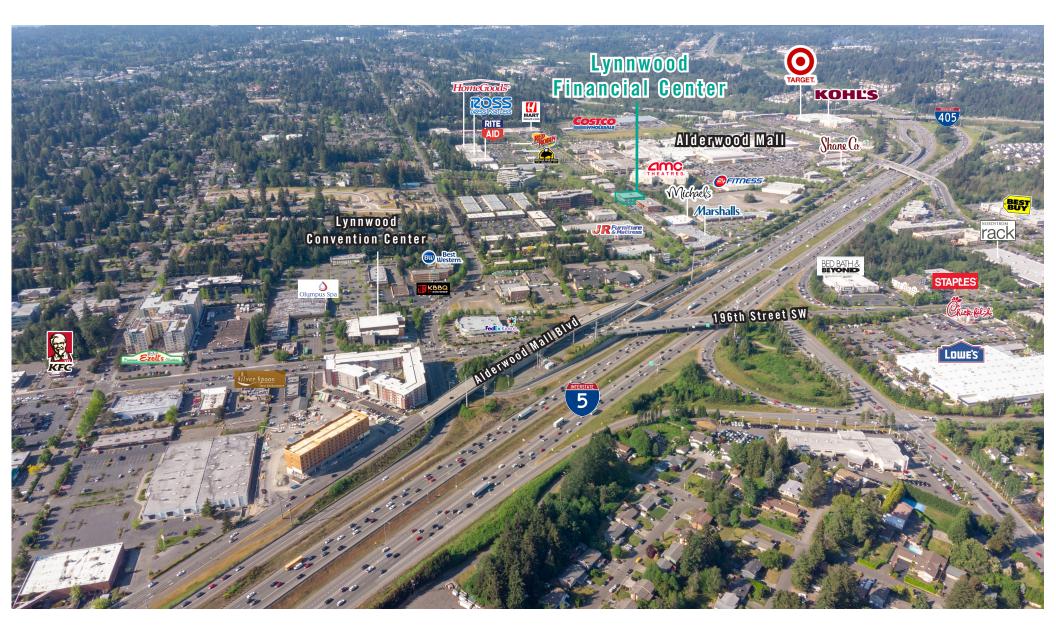

# LOCATION MAP

### FEATURES:

- Borders Alderwood Mall & Many Restaurants & Amenities
- Immediate Access to I-5 & I-405
- Less than 1 Mile from Lynnwood Transit Center
- HVAC Systems with Controls in Each Suite
- Ample Parking