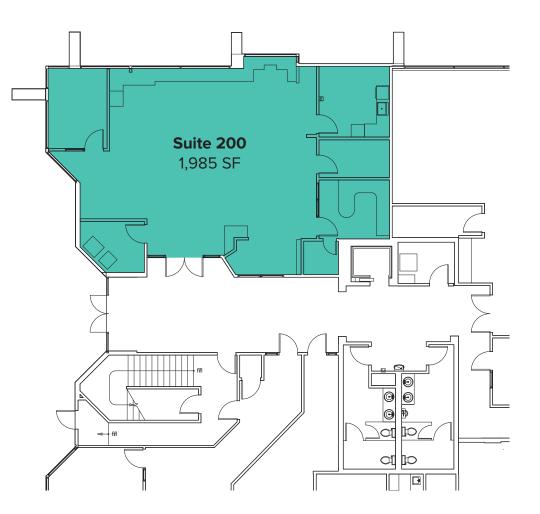

# SECOND LEVEL FLOOR PLAN

### **SUITE 200**

- Available 11/1/2022
- 1,985 SF
- \$29.50/SF, Full Service
- Office Space
- Private offices
- Open work space
- Break room with kitchenette
- Reception area