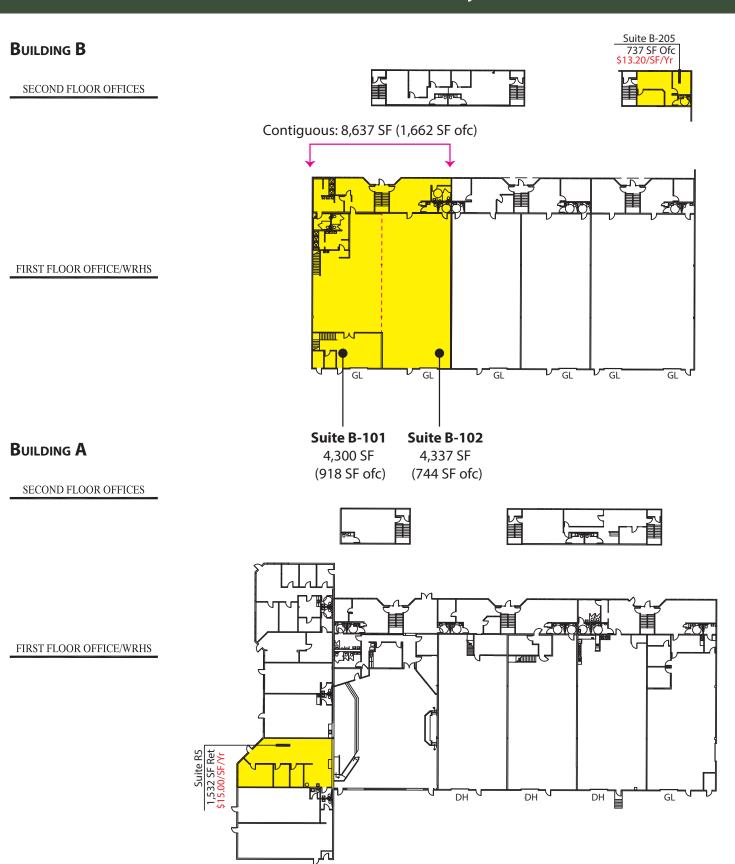

### INDUSTRIAL/OFFICE FOR LEASE

**8,637 SF** (1,662 SF Ofc) **Available** 

\$1.35/SF Ofc | \$0.65/SF Whse, NNN

### LYNNWOOD EAST BUSINESS PARK

2027 - 2031 196th Street SW, Lynnwood, WA 98036

Rosen~Harbottle Commercial Real Estate | P.O. Box 5003 Bellevue, WA 98009-5003 phone: (425) 454-3030 fax: (425) 454-6705 | www.rosenharbottle.com