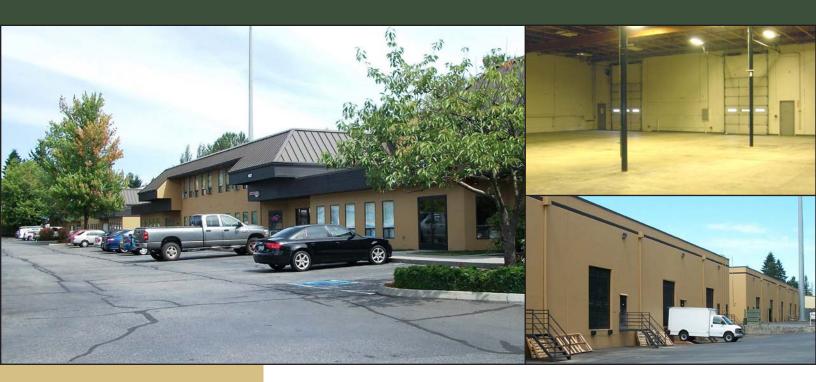

# LYNNWOOD EAST BUSINESS PARK

2027-2031 196th Street SW, Lynnwood, WA 98036

For more information, contact:

ROSEN~HARBOTTLE COMMERCIAL REAL ESTATE

Caleb Farnworth, CCIM (425) 289-2235 calebf@rosenharbottle.com

### INDUSTRIAL/OFFICE FOR LEASE

**8,637 SF** (1,662 SF Ofc) **Available** 

\$1.35/SF Ofc | \$0.65/SF Whse, NNN

#### **FEATURES:**

- GL Loading
- 22' Clear Height
- Great Access to I-5, I-405 & Hwy 99
- GC Zone Snohomish County: Industrial, Manufacturing, Retail, Auto, Church, Schools, Fitness
- Abundant Parking
- New Roof, Façade, Monument Sign