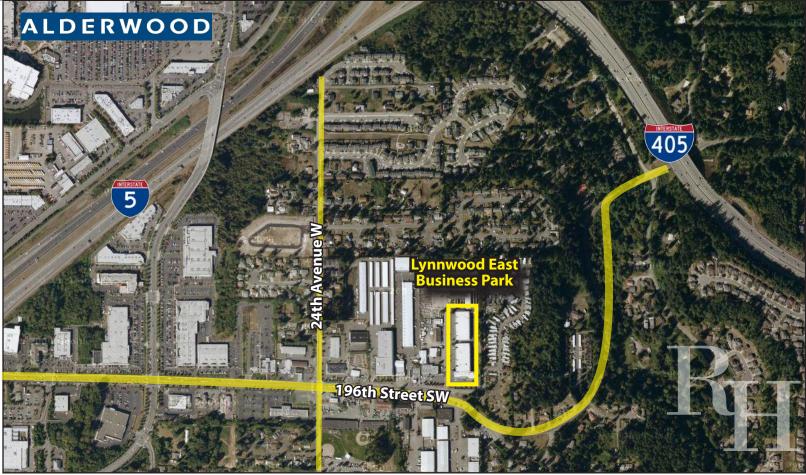

#### **FEATURES:**

- GL Loading
- 22' Clear Height
- Great Access to I-5, I-405 & Hwy 99
- GC Zone Snohomish County: Industrial, Manufacturing, Retail, Auto, Church, Schools, Fitness
- Abundant Parking
- New Roof, Façade, Monument Sign

## LYNNWOOD EAST BUSINESS PARK

2027 - 2031 196th Street SW, Lynnwood, WA 98036

For more information, contact:

ROSEN~HARBOTTLE
COMMERCIAL REAL ESTATE

**Caleb Farnworth, CCIM** (425) 289-2235 calebf@rosenharbottle.com