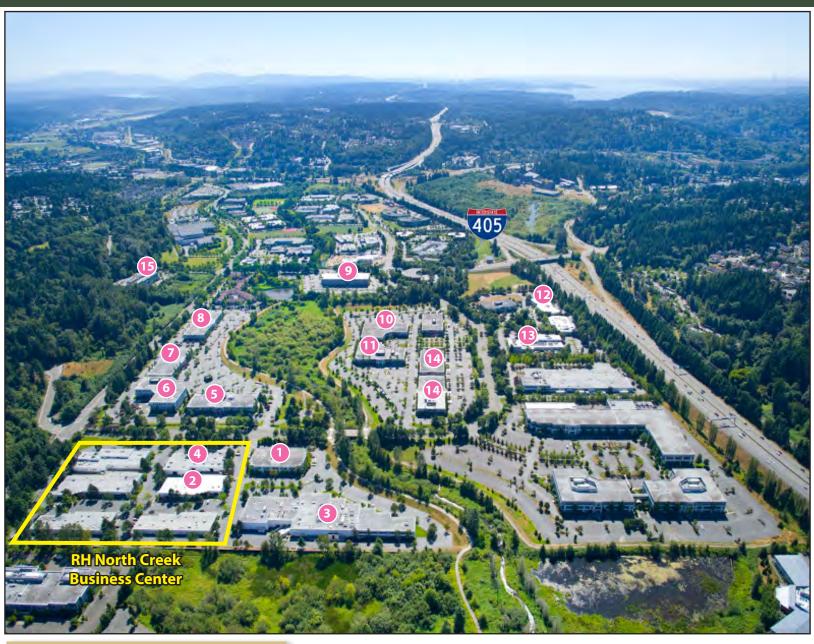

### **Corporate Neighbors**

- 1. AT&T
- 2. General Dynamics
- 3. Valeant Pharmaceuticals
- 4. AMEC
- 5. Google

- 6. AT&T
- 7. United Healthcare Services
- 8. Progressive, Banner Bank
- 9. Vertafore
- 10. State Farm

- 11. Talentwise
- 12. Tetra Tech
- 13. T-Mobile
- 14. Puget Sound Energy
- 15. HUB International

Rosen~Harbottle Commercial Real Estate | P.O. Box 5003 Bellevue, WA 98009-5003 phone: (425) 454-3030 fax: (425) 454-6705 | www.rosenharbottle.com