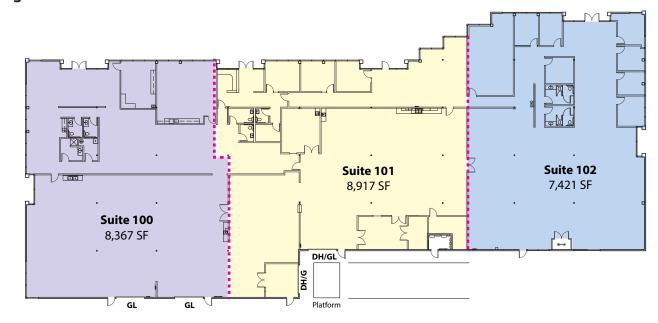

### **Building 2**

#### 24,705 SF Full Building

Suite 100

8,367 SF

Suite 101

8,917 SF

Suite 102

7,421 SF

Rosen~Harbottle Commercial Real Estate | P.O. Box 5003 Bellevue, WA 98009-5003 phone: (425) 454-3030 fax: (425) 454-6705 | www.rosenharbottle.com