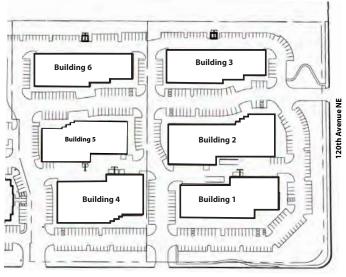

### **Site Plan**

North Creek Parkway N

Rosen~Harbottle Commercial Real Estate | P.O. Box 5003 Bellevue, WA 98009-5003 phone: (425) 454-3030 fax: (425) 454-6705 | www.rosenharbottle.com

11810-11824 North Creek Parkway N, Bothell, WA 98011