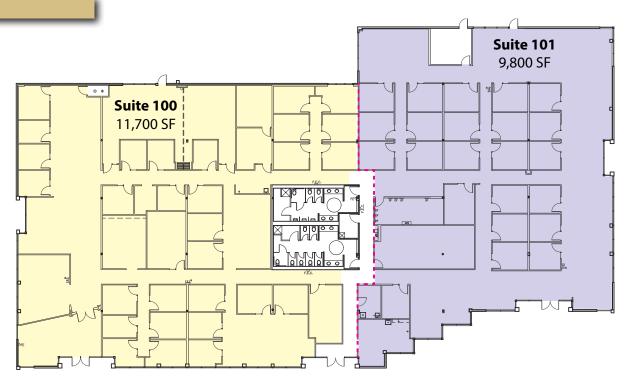

### **Building 4**

### 21,500 SF Full Building

Suite 100

11,700 SF

Suite 101

9,800 SF

Rosen~Harbottle Commercial Real Estate | P.O. Box 5003 Bellevue, WA 98009-5003 phone: (425) 454-3030 fax: (425) 454-6705 | www.rosenharbottle.com