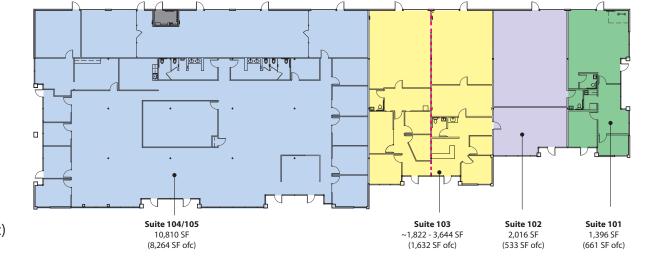

## **Building 3**

#### 17,866 SF Full Building

Suite 101

1,396 SF (661 SF ofc)

Suite 102

2,016 SF (533 SF ofc)

Suite 103

3,644 SF (1,632 SF ofc) - div to ~2,075 SF

,

**Suite 104/105** 10,810 SF (8,264 SF ofc)