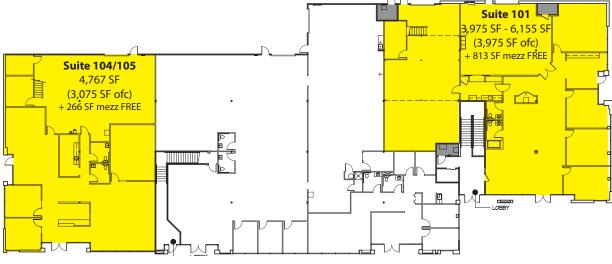

# **Building 1 - First Floor**

Suite 101

3,975 SF-6,155 SF (3,975 SF ofc)

### **Suite 104/105**

4,767 SF (3,075 SF ofc)