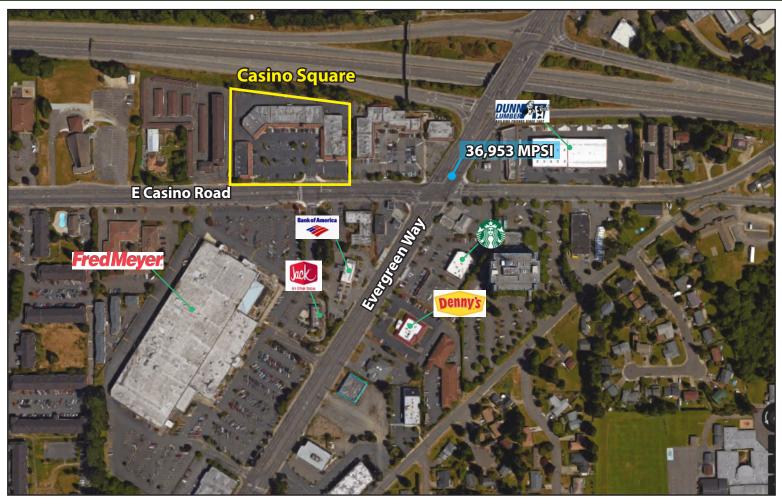

## **FEATURES:**

- Across the Street from Fred Meyer
- 1 Block from High-Traffic Intersection of Evergreen Way
- Motivated Landlord
- Abundant Parking
- Storefront & Street Signage

Rosen~Harbottle Commercial Real Estate | PO Box 5003, Bellevue, WA 98009-5003 Phone: (425) 454-3030 Fax: (425) 454-6705 | www.rosenharbottle.com