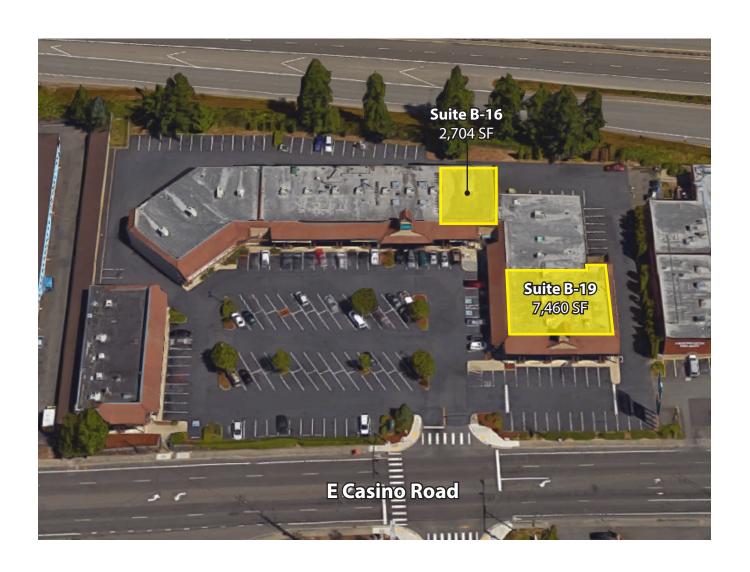

## **AVAILABLE SPACE**

| Suite | Square Feet | Available |
|-------|-------------|-----------|
| B-16  | 2,704       | Now       |
| B-19  | 7,460       | Now       |

## **Fully Improved Restaurant Space:**

7,460 SF - \$16.00/SF, NNN

**Inline Space:** 

2,704 SF - \$14.00/SF, NNN

For more information, contact: