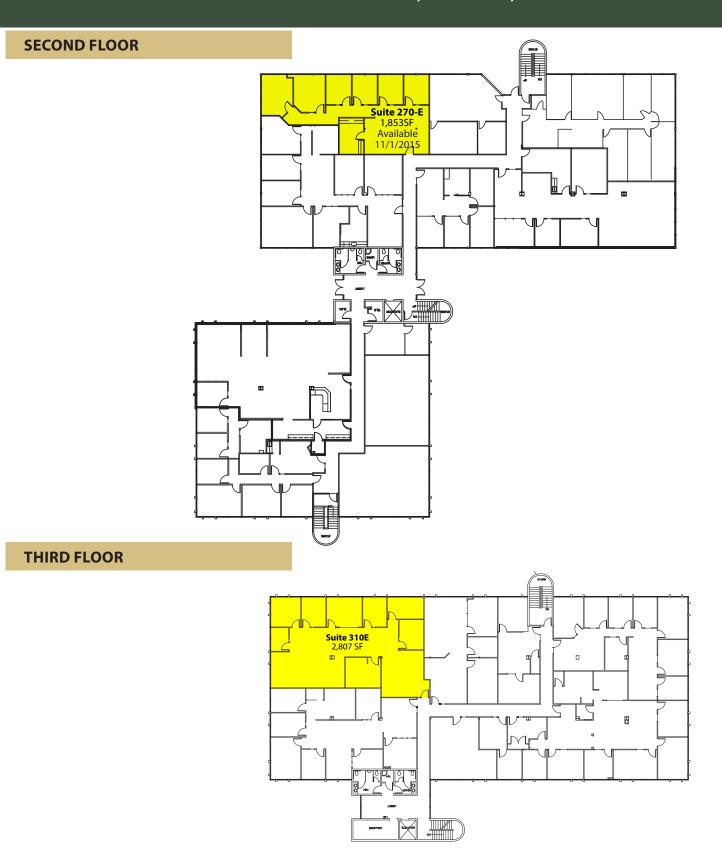

# 1,853 SF & 2,807 SF Available \$28.50/SF, Full-Service

# **Park Heights Building**

1800 112<sup>™</sup> Avenue NE, Bellevue, WA 98004

Rosen~Harbottle Commercial Real Estate | P.O. Box 5003 Bellevue, WA 98009-5003 phone: (425) 454-3030 fax: (425) 454-6705 | www.rosenharbottle.com