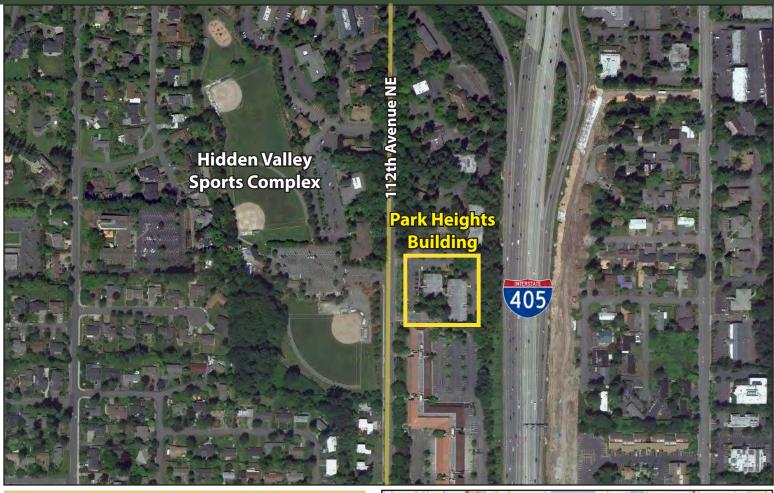

#### **FEATURES:**

- Highly Desirable 112<sup>th</sup> Avenue Location
- Close-In Bellevue Location
- Free Surface Parking
- Across from Hidden Valley Park
- Extensive Glass Line

Rosen~Harbottle Commercial Real Estate | P.O. Box 5003 Bellevue, WA 98009-5003 phone: (425) 454-3030 fax: (425) 454-6705 | www.rosenharbottle.com

# **Park Heights Building**

1800 112<sup>™</sup> Avenue NE, Bellevue, WA 98004

Rosen~Harbottle Commercial Real Estate | P.O. Box 5003 Bellevue, WA 98009-5003 phone: (425) 454-3030 fax: (425) 454-6705 | www.rosenharbottle.com