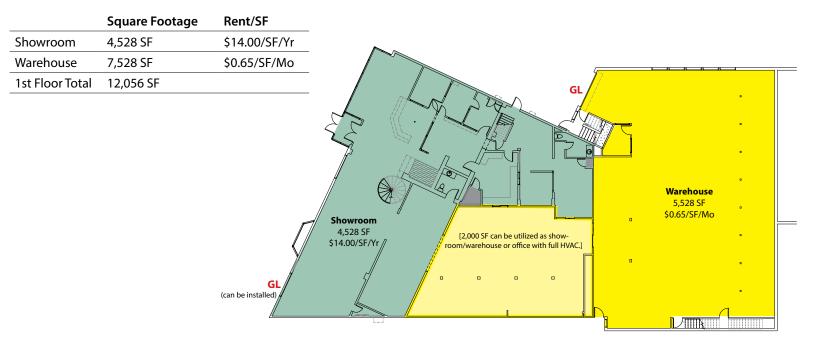

rth, CCIM** (425) 289-2235 calebf@rosenharbottle.com

www.rosenharbottle.com

# SHOWROOM/OFFICE with WAREHOUSE ON HWY 99

## 4,528 SF - 23,743 SF Available

\$14.00/SF Showroom, NNN \$0.60-\$0.65/SF Whse, NNN

#### FEATURES:

- Glass Storefronts with Excellent Visibility
- Up to 10,687 SF Warehouse
- Grade-Level & Dock-High Loading
- Building & Pylon Signage Available
- Secured Parking
- New Exterior Lighting Around Property
- Quick Access to Hwy 9<mark>9, SR 5</mark>25, I-405 & I-5
- Traffic Count: 30,000 Cars per Day

Rosen~Harbottle Commercial Real Estate | P.O. Box 5003 Bellevue, WA 98009-5003 phone: (425) 454-3030 fax: (425) 454-6705 | www.rosenharbottle.com

### 15615 HIGHWAY 99, LYNNWOOD, WA 98087

#### Full Building: 23,743 SF Available

#### **Building D** - 1<sup>st</sup> Floor



#### **Building D - 2<sup>nd</sup> Floor**



Rosen~Harbottle Commercial Real Estate | P.O. Box 5003 Bellevue, WA 98009-5003 phone: (425) 454-3030 fax: (425) 454-6705 | www.rosenharbottle.com



Rosen~Harbottle Commercial Real Estate | P.O. Box 5003 Bellevue, WA 98009-5003 phone: (425) 454-3030 fax: (425) 454-6705 | www.rosenharbottle.com

### 15615 HIGHWAY 99, LYNNWOOD, WA 98087



Rosen~Harbottle Commercial Real Estate | P.O. Box 5003 Bellevue, WA 98009-5003 phone: (425) 454-3030 fax: (425) 454-6705 | www.rosenharbottle.com