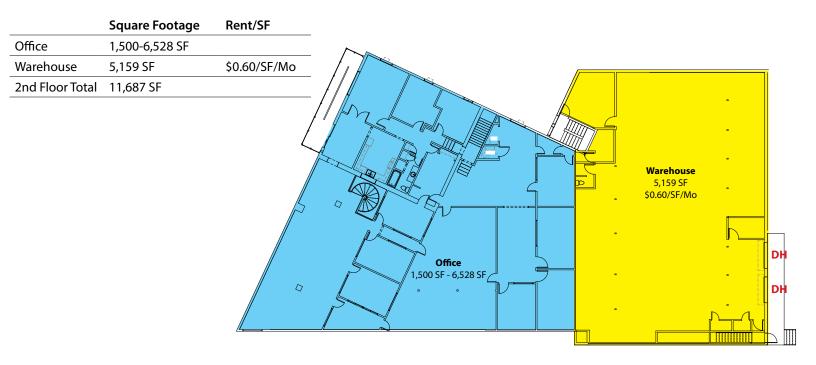

#### **Building D - 2<sup>nd</sup> Floor**

Rosen~Harbottle Commercial Real Estate | P.O. Box 5003 Bellevue, WA 98009-5003 phone: (425) 454-3030 fax: (425) 454-6705 | www.rosenharbottle.com

Rosen~Harbottle Commercial Real Estate | P.O. Box 5003 Bellevue, WA 98009-5003 phone: (425) 454-3030 fax: (425) 454-6705 | www.rosenharbottle.com