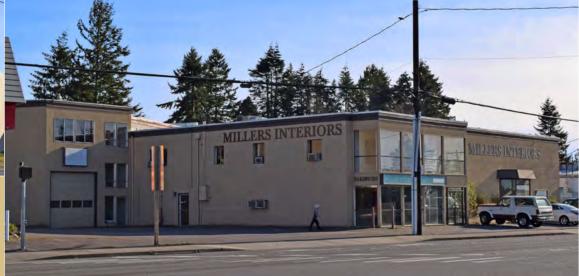

### 15615 HIGHWAY 99, LYNNWOOD, WA 98087

#### Full Building: 23,743 SF Available