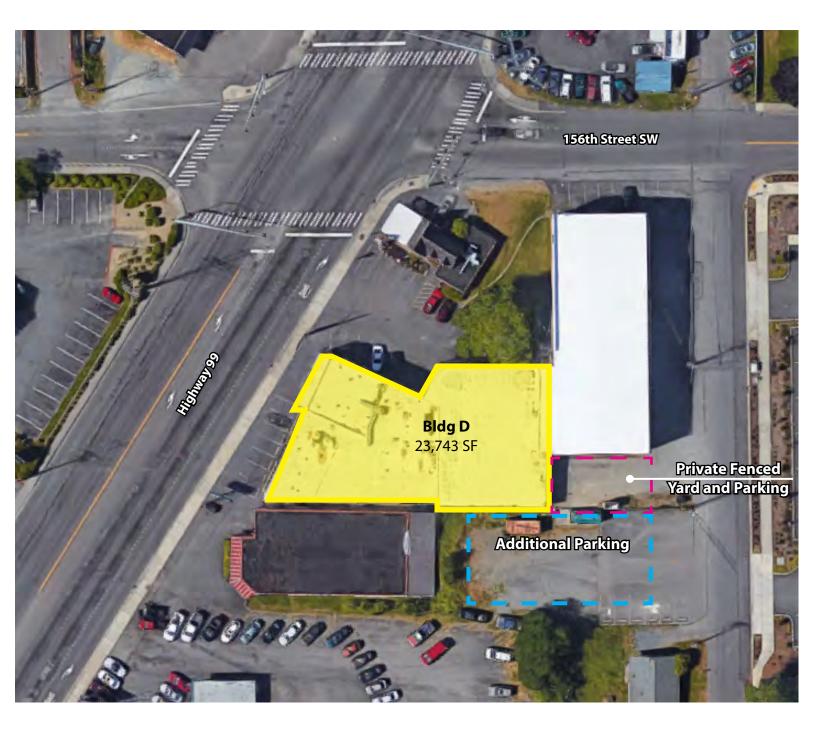

### 15615 HIGHWAY 99, LYNNWOOD, WA 98087

#### Full Building: 23,743 SF Available