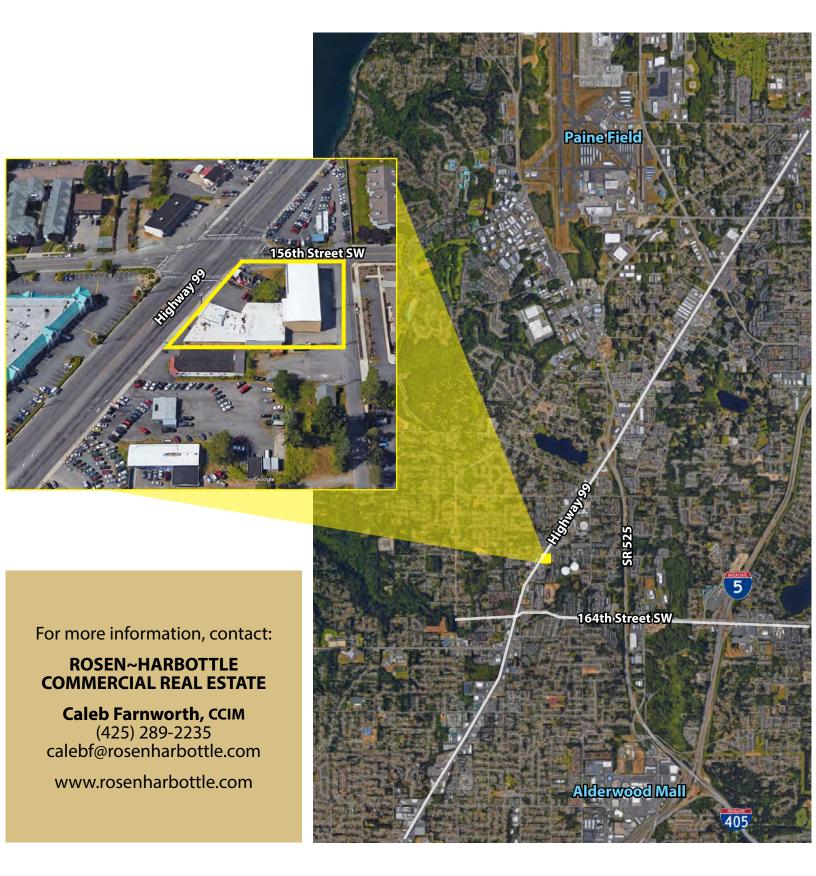

### 15615 HIGHWAY 99, LYNNWOOD, WA 98087

Rosen~Harbottle Commercial Real Estate | P.O. Box 5003 Bellevue, WA 98009-5003 phone: (425) 454-3030 fax: (425) 454-6705 | www.rosenharbottle.com

### ROSEN~HARBOTTLE COMMERCIAL REAL ESTATE

**Caleb Farnworth, CCIM** (425) 289-2235 calebf@rosenharbottle.com

www.rosenharbottle.com