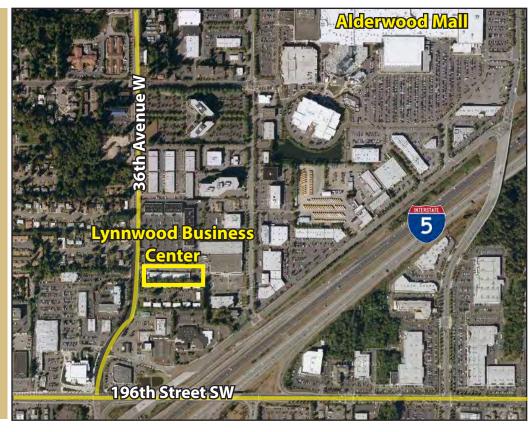

#### FEATURES:

- Efficient Floor Plan
- Quick Access to I-5, I-405 & Hwy 99
- Building Signage
- Floor to Ceiling Windows Great Natural Light
  - Near Convention Center & Alderwood Mall Amenities
- Comcast & Frontier High-Speed Internet Available