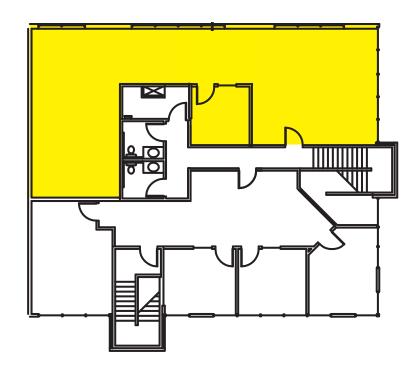

# LYNNWOOD BUSINESS CENTER 19231 36th Avenue W, Lynnwood, WA 98036

#### **Second Floor - Office Space**

| Suite | SF    | Available |
|-------|-------|-----------|
| B-201 | 1,645 | Now       |

For more information, contact: