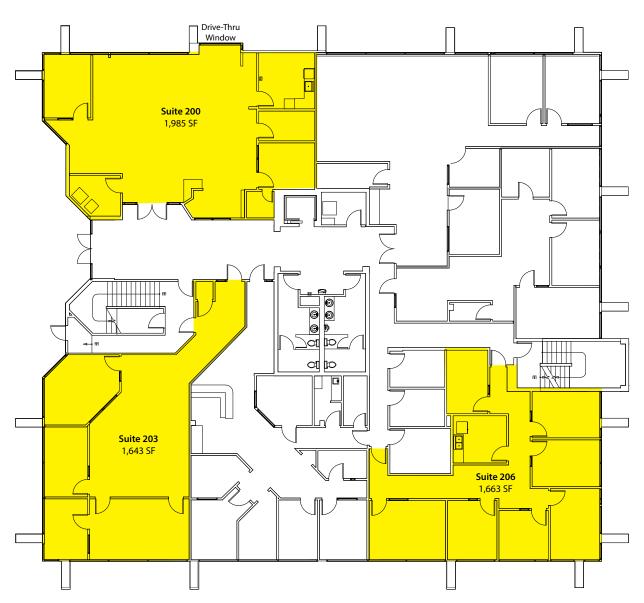

## **Second Floor**

| Suite | Square Feet | Available |
|-------|-------------|-----------|
| 200*  | 1,985 SF    | 30 Days   |
| 203   | 1,643 SF    | Now       |
| 206   | 1,663 SF    | 12/1/2016 |

\*Suite 200:

Former bank suite with drive-thru and signage on 33rd Ave W

19009 33rd Avenue W, Lynnwood, WA 98036