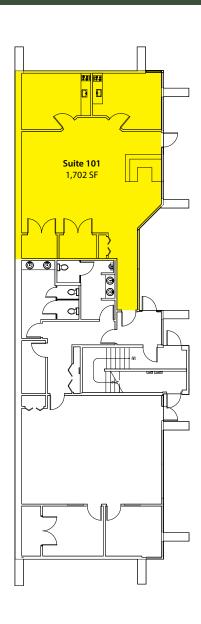

### **First Floor**

| Suite | Square Feet | Available |
|-------|-------------|-----------|
| 101   | 1,702 SF    | 30 Days   |

19009 33rd Avenue W, Lynnwood, WA 98036