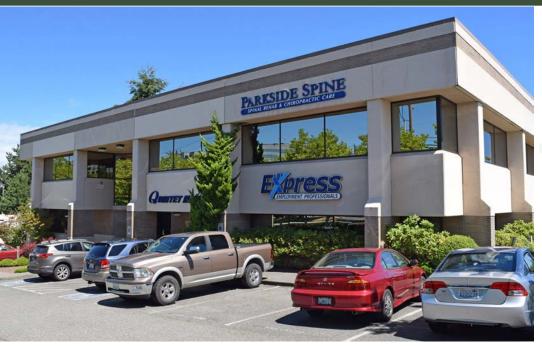

19009 33rd Avenue W, Lynnwood, WA 98036

# **OFFICE NEAR ALDERWOOD MALL 1,264 SF - 3,652 SF Available**\$20.00/SF, Full Service

#### **FEATURES:**

- New Ownership
- Former Bank Suite with Drive-Thru Available (Suite 200)
- Borders Alderwood Mall & Many Restaurants & Amenities
- Immediate Access to I-5 & I-405
- Less than 1 Mile from Lynnwood Transit Center