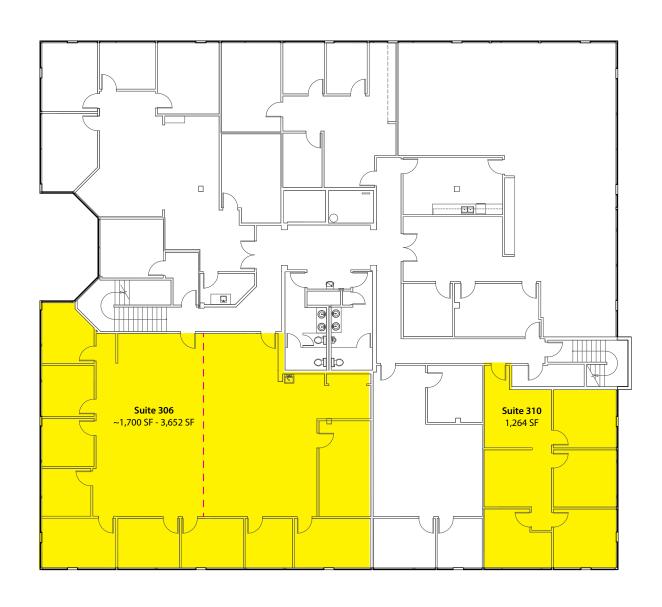

## **Third Floor**

| Suite | Square Feet          | Available |
|-------|----------------------|-----------|
| 306   | ~1,700 SF - 3,652 SF | Now       |
| 310   | 1,264 SF             | Now       |

19009 33rd Avenue W, Lynnwood, WA 98036