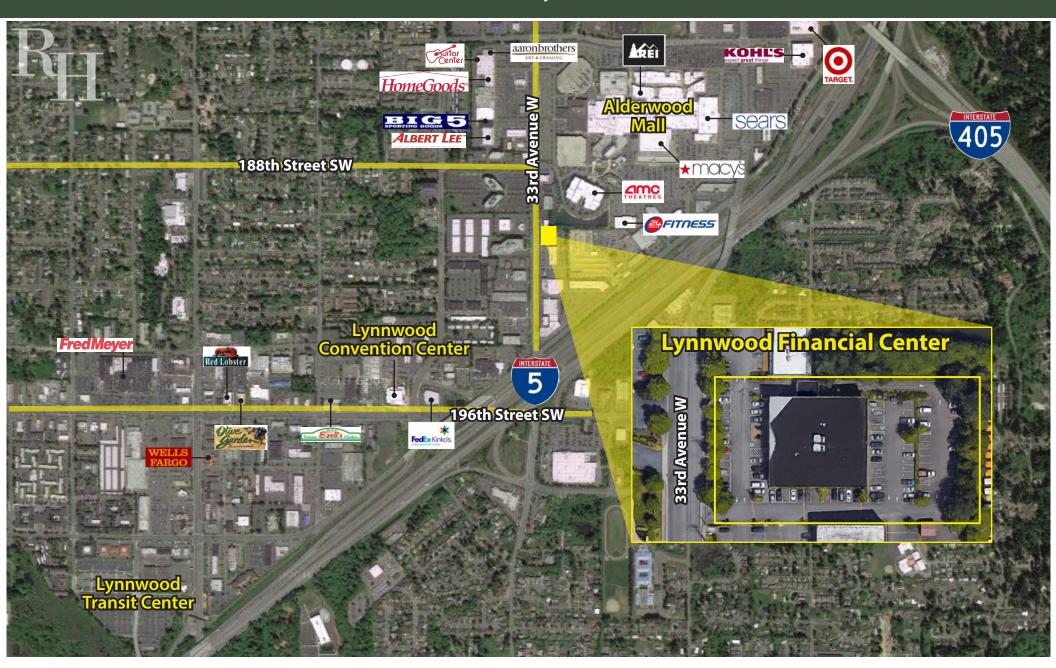

19009 33rd Avenue W, Lynnwood, WA 98036

#### **FEATURES:**

- New Ownership
- Former Bank Suite with Drive-Thru Available (Suite 200)
- Borders Alderwood Mall & Many Restaurants & Amenities
- Immediate Access to I-5 & I-405
- Less than 1 Mile from Lynnwood Transit Center