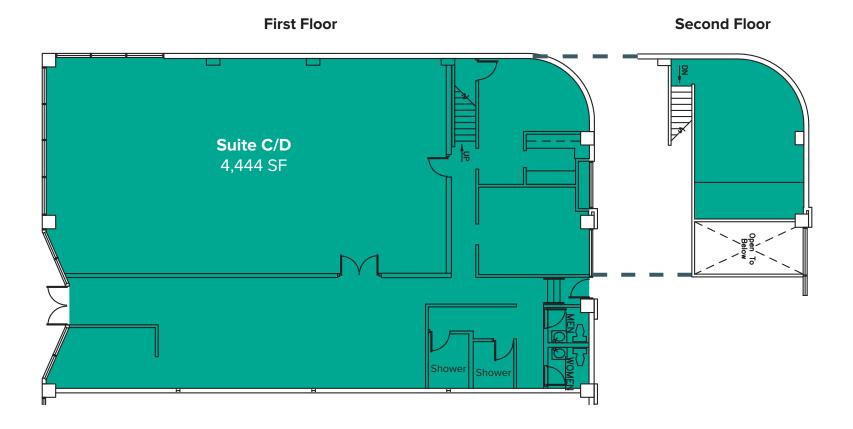

## 

| Suite | Square Feet | Rate       | Notes                                                                                                                                        |
|-------|-------------|------------|----------------------------------------------------------------------------------------------------------------------------------------------|
| C/D   | 4,444 SF    | Call Agent | End cap retail space with mezzanine, private back room, break area, 2 shower rooms, and 2 restrooms. Former gym studio. <b>Available now</b> |