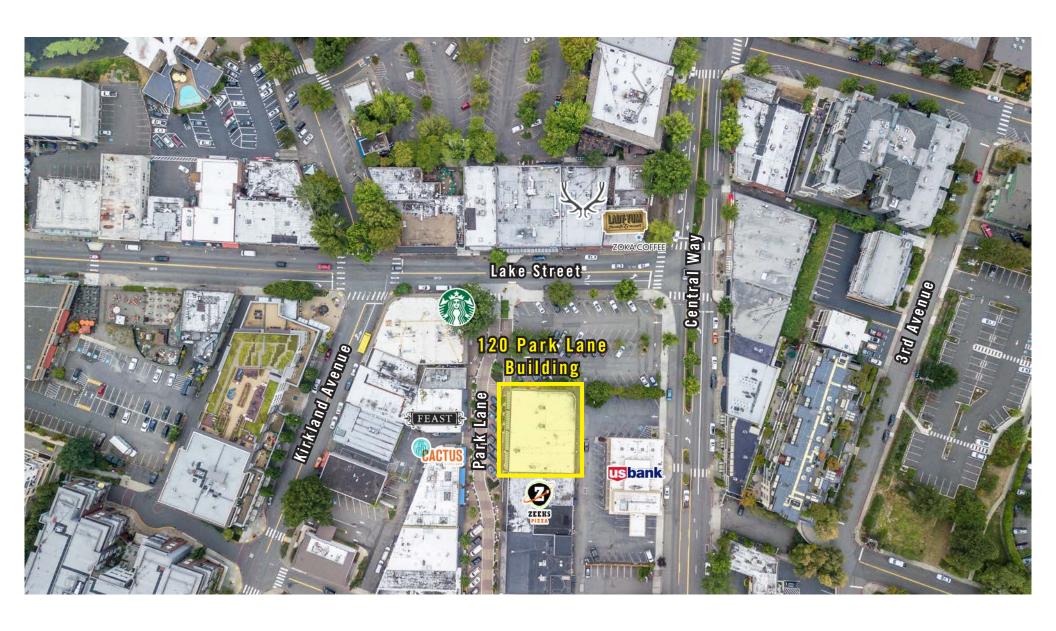

#### 120 PARK LANE BUILDING

120 Park Lane | Kirkland, WA 98033

Jack Rosen

425.289.2221 jack@rosenharbottle.com



#### NEWLY REMODELED END CAP RETAIL SPACE

# EXPOSURE TO PARK LANE, LAKE STREET & CENTRAL WAY

Divisible: 910 SF - 4,444 SF



#### **FEATURES:**

- Best Space in the Building
- Suites Include Brand New Lighting and New Restrooms with Showers
- Adjacent to Public Parking Lot
- · Prominently Located on Park Lane
- Heavy Foot Traffic

#### **ACCEPTABLE USES:**

- Art Gallery
- Gym/Health/Fitness Studio
- Salon
- Boutique







## SITE MAP





## 



| Suite | Square Feet | Rate       | Notes                                                                                                                                        |
|-------|-------------|------------|----------------------------------------------------------------------------------------------------------------------------------------------|
| C/D   | 4,444 SF    | Call Agent | End cap retail space with mezzanine, private back room, break area, 2 shower rooms, and 2 restrooms. Former gym studio. <b>Available now</b> |





## SAMPLE FLOOR PLAN

| Suite | Square Feet | Rate       | Notes                                                                                                |
|-------|-------------|------------|----------------------------------------------