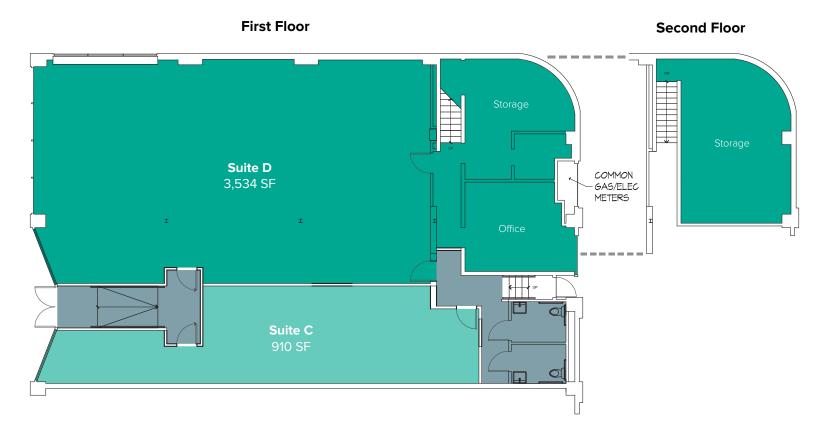

## SAMPLE FLOOR PLAN

| Suite | Square Feet | Rate       | Notes                                                                                                |
|-------|-------------|------------|------------------------------------------------------------------------------------------------------|
| C/D   | 4,444 SF    | Call Agent | Contiguous end cap retail space. <b>Available now</b>                                                |
| С     | 910 SF      | Call Agent | Small, open retail space with lobby entrance. <b>Available now.</b>                                  |
| D     | 3,534 SF    | Call Agent | Retail space with lobby entrance, open office area, and 2 level storage space. <b>Available now.</b> |