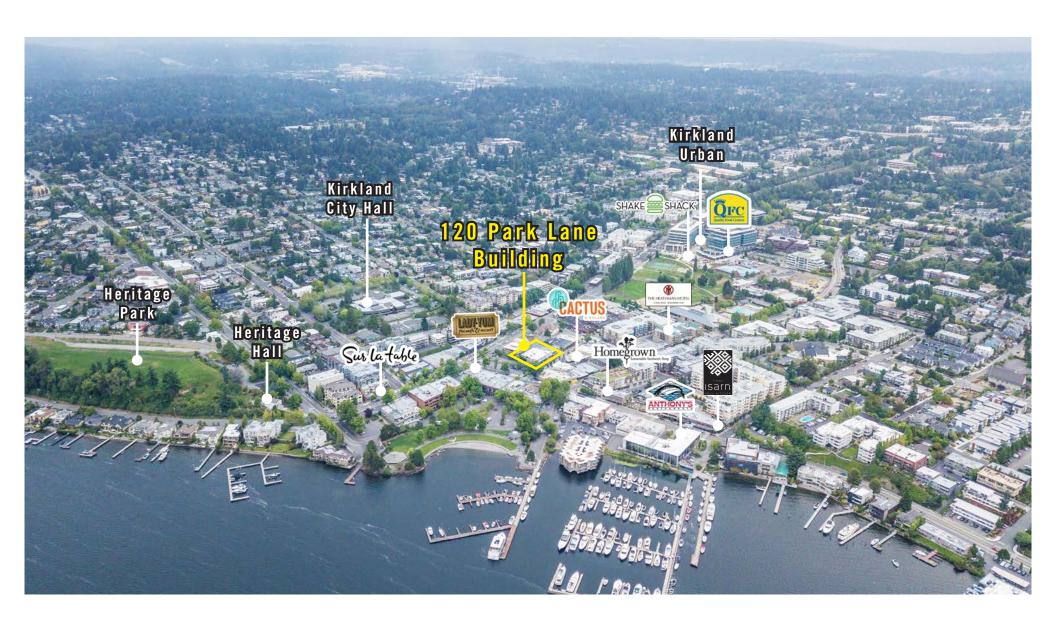

|
| D     | 3,534 SF    | Call Agent | Retail space with lobby entrance, open office area, and 2 level storage space. <b>Available now.</b> |





# INTERIOR PHOTOS • View Virtual Tour











The information provided herein has been obtained from sources believed to be reliable, but no representation or warranty, express or implied, is made with respect to the accuracy or completeness of any such information. Each prospective buyer or tenant should independently investigate, evaluate and verify all information provided herein and any other matters deemed material. Please consult your attorney, tax advisor or other professional advisor. The terms of sale or lease set forth herein are subject to change or withdrawal at any time and without notice.



# **LOCATION MAP**