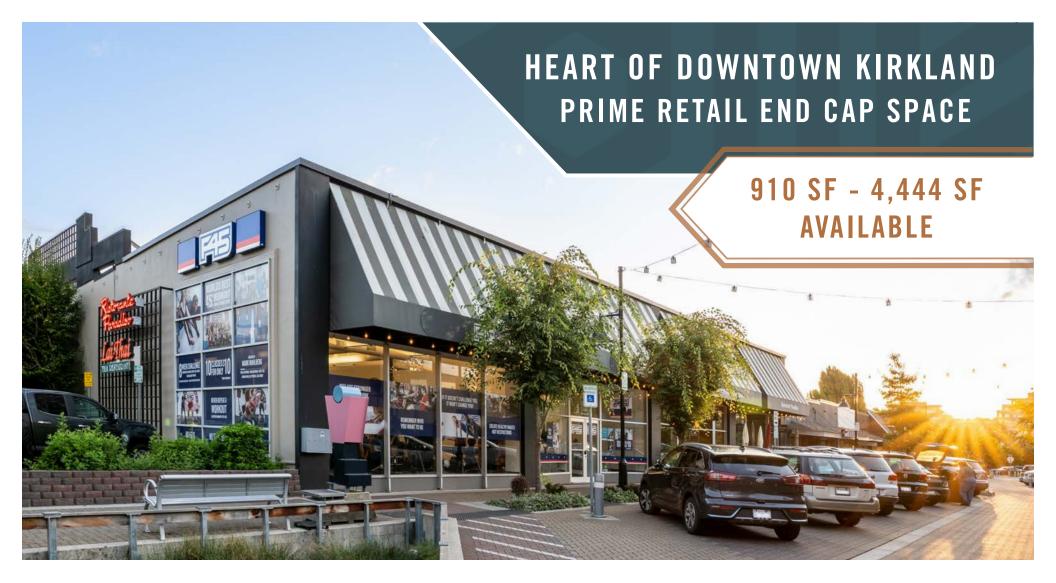

#### 120 PARK LANE BUILDING

120 Park Lane | Kirkland, WA 98033

Jack Rosen

425.289.2221 jack@rosenharbottle.com

#### NEWLY REMODELED END CAP RETAIL SPACE

# EXPOSURE TO PARK LANE, LAKE STREET & CENTRAL WAY

Divisible: 910 SF - 4,444 SF

#### **FEATURES:**

- Best Space in the Building
- Suites Include Brand New Lighting and New Restrooms with Showers
- Adjacent to Public Parking Lot
- · Prominently Located on Park Lane
- Heavy Foot Traffic

#### **ACCEPTABLE USES:**

- Art Gallery
- Gym/Health/Fitness Studio
- Salon
- Boutique