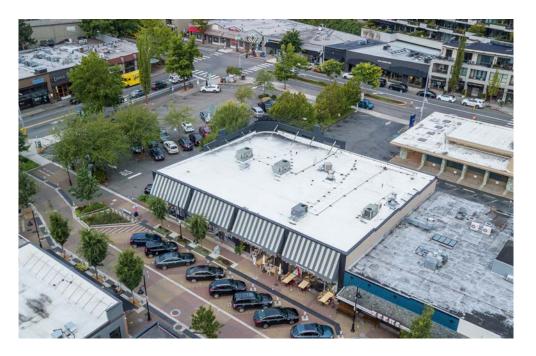

#### 120 PARK LANE BUILDING

120 Park Lane | Kirkland, WA 98033

Jack Rosen

425.289.2221 jack@rosenharbottle.com



#### NEWLY REMODELED END CAP RETAIL SPACE

# EXPOSURE TO PARK LANE, LAKE STREET & CENTRAL WAY

Divisible: 910 SF - 4,444 SF



#### **FEATURES:**

- Best Space in the Building
- Suites Include Brand New Lighting and New Restrooms with Showers
- Adjacent to Public Parking Lot
- · Prominently Located on Park Lane
- Heavy Foot Traffic

#### **ACCEPTABLE USES:**

- Art Gallery
- Gym/Health/Fitness Studio
- Salon
- Boutique







## SITE MAP





## 



| Suite | Square Feet | Rate       | Notes                                                                                                                                        |
|-------|-------------|------------|----------------------------------------------------------------------------------------------------------------------------------------------|
| C/D   | 4,444 SF    | Call Agent | End cap retail space with mezzanine, private back room, break area, 2 shower rooms, and 2 restrooms. Former gym studio. <b>Available now</b> |





## SAMPLE FLOOR PLAN

| Suite | Square Feet | Rate       | Notes                                                                                                |
|-------|-------------|------------|---------------------------