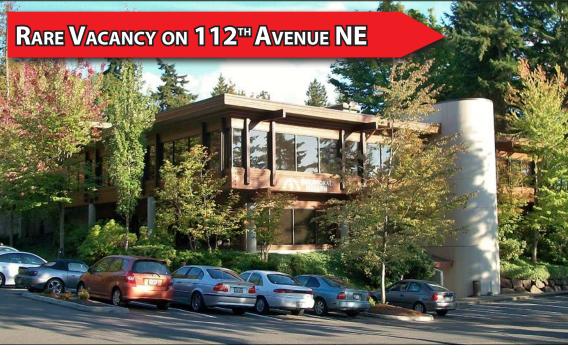

## **Park Heights Building**

1800 112<sup>™</sup> Avenue NE, Bellevue, WA 98004

### BELLEVUE OFFICE FOR LEASE

2,927 SF Available \$29.50/SF, Full-Service

#### **FEATURES:**

- Corner Suite with Efficient Layout
- Close-In Bellevue Location
- Free Surface Parking
- Across from Hidden Valley Park
- Extensive Glass Line

For more information, contact:

ROSEN~HARBOTTLE
COMMERCIAL REAL ESTATE