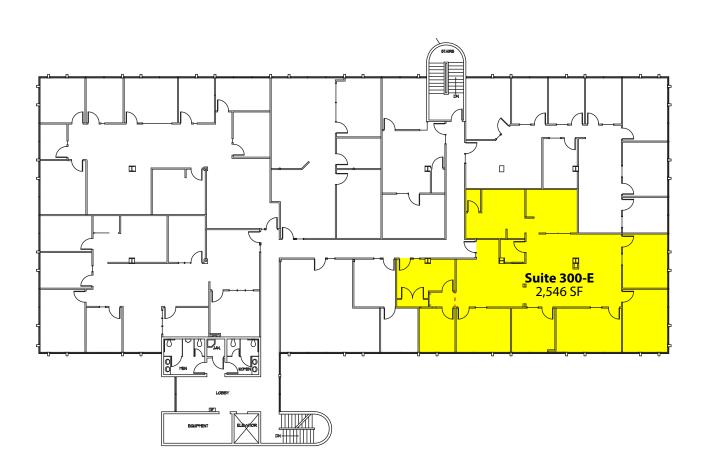

### **Park Heights Building**

1800 112<sup>™</sup> Avenue NE, Bellevue, WA 98004

#### **THIRD FLOOR**

SuiteSquare FeetAvailable300-E2,9273/1/2017

Rosen~Harbottle Commercial Real Estate | P.O. Box 5003 Bellevue, WA 98009-5003 phone: (425) 454-3030 fax: (425) 454-6705 | www.rosenharbottle.com