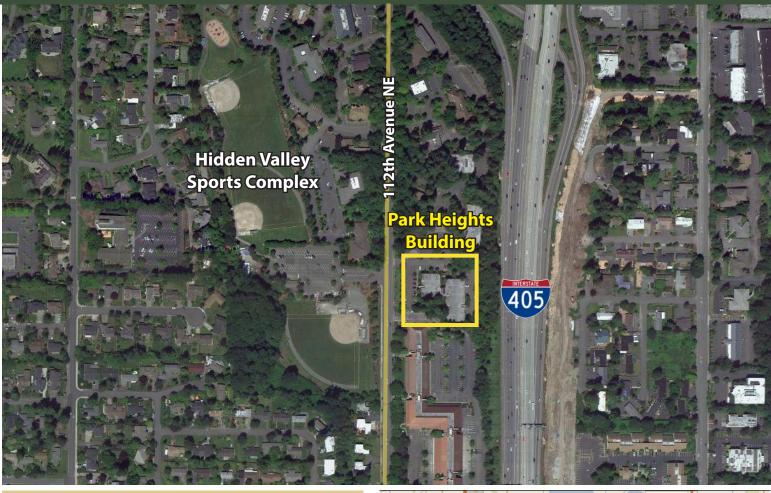

#### **FEATURES:**

- Corner Suite with Efficient Layout
- Close-In Bellevue Location
- Free Surface Parking
- Across from Hidden Valley Park
- Extensive Glass Line

For more information, contact:

ROSEN~HARBOTTLE
COMMERCIAL REAL ESTATE

# Park Heights Building

1800 112<sup>™</sup> Avenue NE, Bellevue, WA 98004

For more information, contact:

ROSEN~HARBOTTLE
COMMERCIAL REAL ESTATE