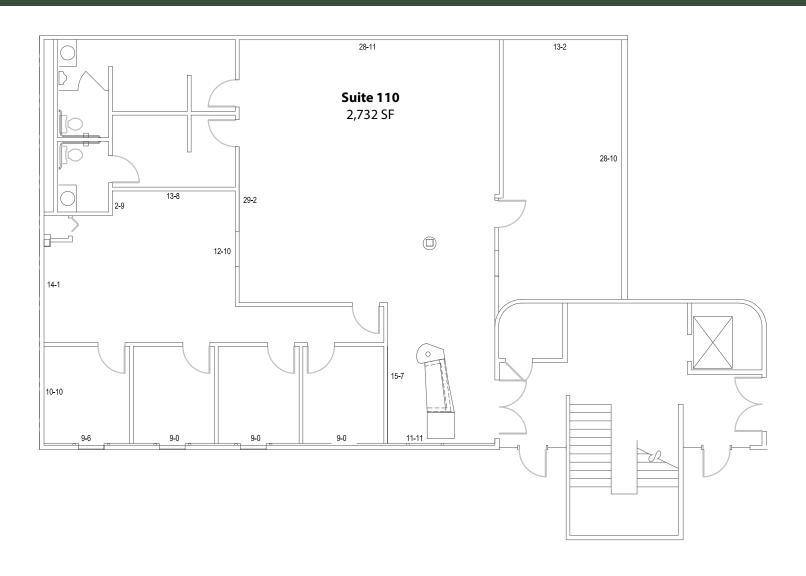

### PRIME BELLEVUE LOCATION

2,732 SF Available \$15.00/SF, NNN

#### **FEATURES:**

- First Floor Office Space
- Several POs, Reception, Conference Room &
   2 Internal RRs
- Large Open Area
- Quick Access to 520
- Nearby Amenities Include Restaurants, Shopping, Coffee Shops