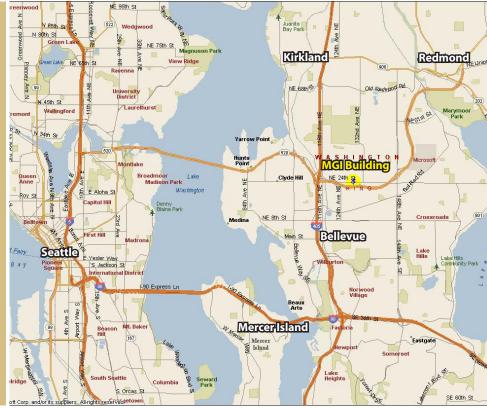

## **MGI BUILDING**

1605 135th Place NE-1757 136th Place NE, Bellevue, WA 98005

# **MGI BUILDING**

1605 135th Place NE-1757 136th Place NE, Bellevue, WA 98005

For more information, contact:

ROSEN~HARBOTTLE
COMMERCIAL REAL ESTATE