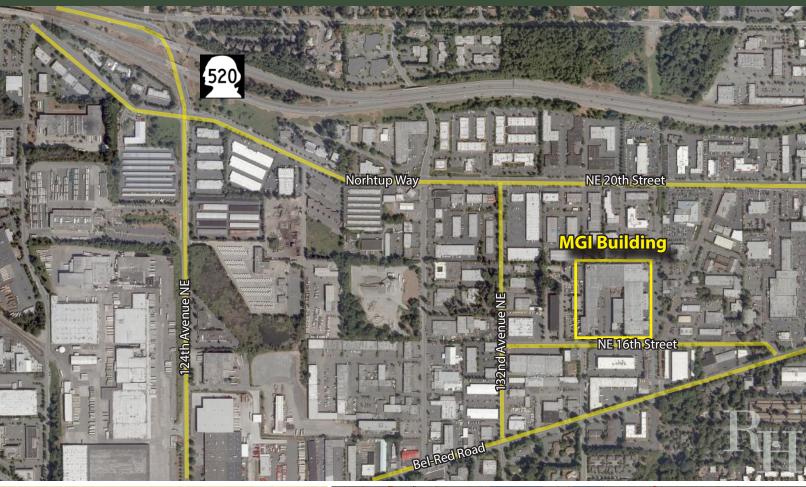

## **MGI BUILDING**

1605 135th Place NE-1757 136th Place NE, Bellevue, WA 98005

For more information, contact:

ROSEN~HARBOTTLE COMMERCIAL REAL ESTATE

### PRIME BELLEVUE LOCATION

2,732 SF Available \$15.00/SF, NNN

#### **FEATURES:**

- First Floor Office Space
- Several POs, Reception, Conference Room &
   2 Internal RRs
- Large Open Area
- Quick Access to 520
- Nearby Amenities Include Restaurants, Shopping, Coffee Shops