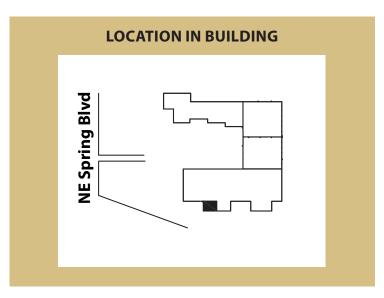

## **MGI BUILDING**

1605 135th Place NE-1757 136th Place NE, Bellevue, WA 98005

# **MGI BUILDING**

1605 135th Place NE-1757 136th Place NE, Bellevue, WA 98005

For more information, contact:

ROSEN~HARBOTTLE
COMMERCIAL REAL ESTATE