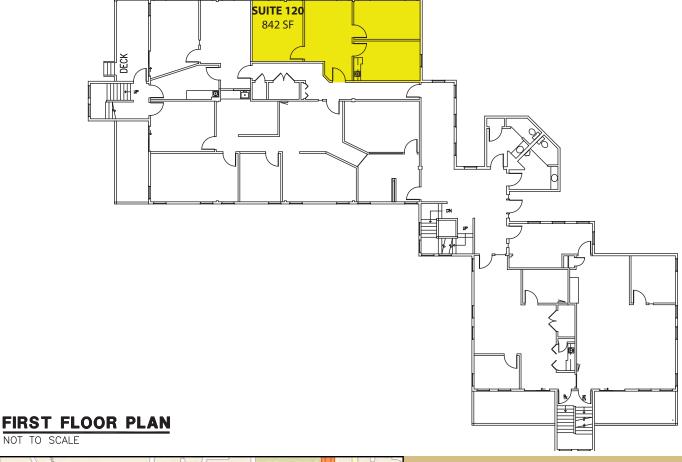

## RARE SMALL OFFICE SPACE

with Kitchenette

Suite Square Feet Rent / Month 120 842 SF \$1,684