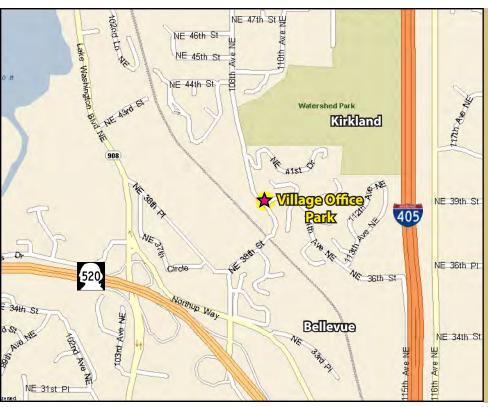

## **FEATURES:**

- Great Access to SR-520 and I-405
- Adjacent to Kirkland Park & Ride
- Tranquil Park-Like Setting
- Five Minutes to Downtown Bellevue & Kirkland
- Amenities Nearby Include Burgermaster, The Keg
   & Big Fish Grill
- On-Site Storage Units Available for Tenants