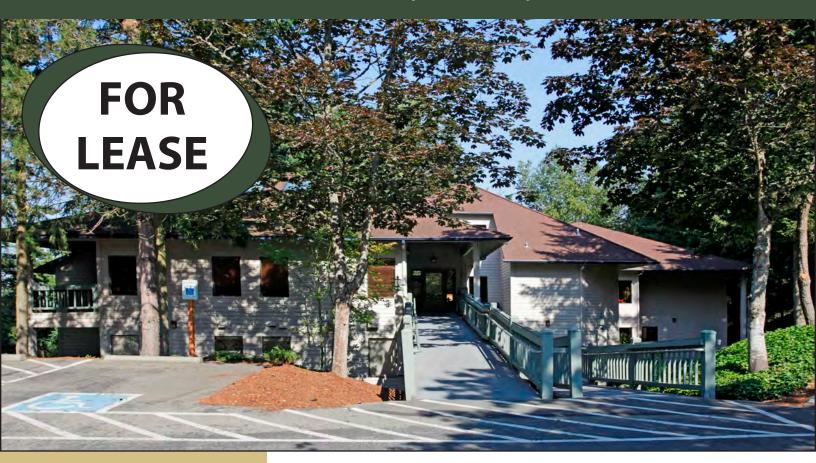

## VILLAGE OFFICE PARK

3805 108th Avenue NE, Bellevue, WA 98004

For more information, contact:

ROSEN~HARBOTTLE COMMERCIAL REAL ESTATE

Caleb Farnworth, CCIM (425) 289-2235 calebf@rosenharbottle.com

www.rosenharbottle.com

## **FEATURES:**

- Great Access to SR-520 and I-405
- Adjacent to Kirkland Park & Ride
- Tranquil Park-Like Setting
- Five Minutes to Downtown Bellevue & Kirkland
- Amenities Nearby Include Burgermaster, The Keg
   & Big Fish Grill
- On-Site Storage Units Available for Tenants