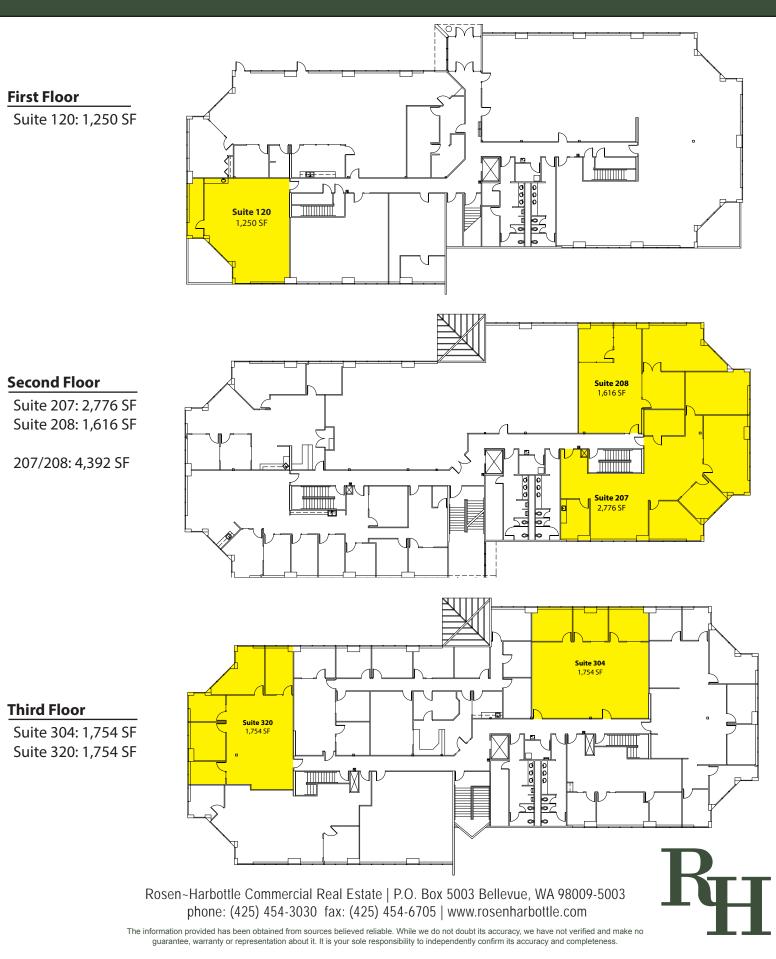

# Affordable Northend Office Space 1,250 SF - 4,392 SF Available \$19.00/SF, Full Service

## **FEATURES:**

- Quick Access to I-5, Hwy 99 & Northgate
- Minutes from Swedish-Edmonds Hospital
- Concrete, Steel and Glass Construction
- Monument Signage Available
- \$1 Million Building Renovation
- Corner Suites with Extensive Winow Line