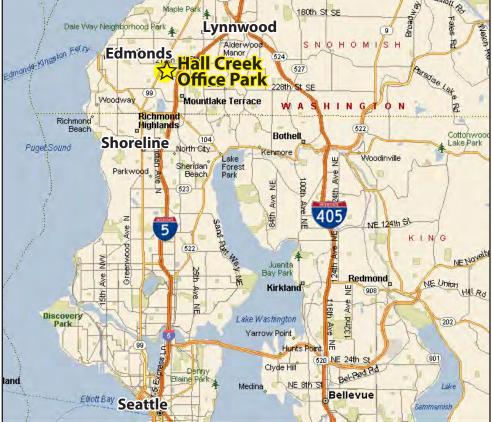

# HALL CREEK OFFICE PARK

6912 220th Street SW, Mountlake Terrace, WA 98043

## **FEATURES:**

- Quick Access to I-5, Hwy 99 & Northgate
- Minutes from Swedish-Edmonds Hospital
- Concrete, Steel and Glass Construction
- Monument Signage Available
- \$1 Million Building Renovation
- Corner Suites with Extensive Winow Line