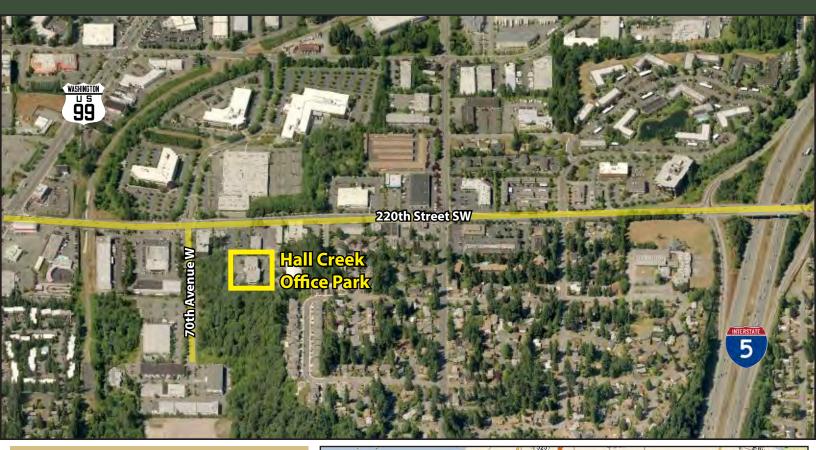

# HALL CREEK OFFICE PARK

6912 220th Street SW, Mountlake Terrace, WA 98043

## **FEATURES:**

- Quick Access to I-5, Hwy 99 & Northgate
- Minutes from Swedish-Edmonds Hospital
- Concrete, Steel and Glass Construction
- Monument Signage Available
- \$1 Million Building Renovation
- Corner Suites with Extensive Winow Line