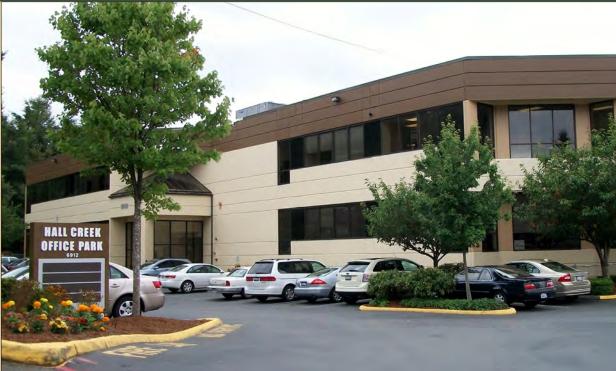

## HALL CREEK OFFICE PARK 6912 220th Street SW, Mountlake Terrace, WA 98043

ROSENHARBOTTLE

For more information, contact:

# Affordable Northend Office Space 1,250 SF - 4,392 SF Available \$19.00/SF, Full Service

## **FEATURES:**

- Quick Access to I-5, Hwy 99 & Northgate
- Minutes from Swedish-Edmonds Hospital
- Concrete, Steel and Glass Construction
- Monument Signage Available
- \$1 Million Building Renovation
- Corner Suites with Extensive Winow Line