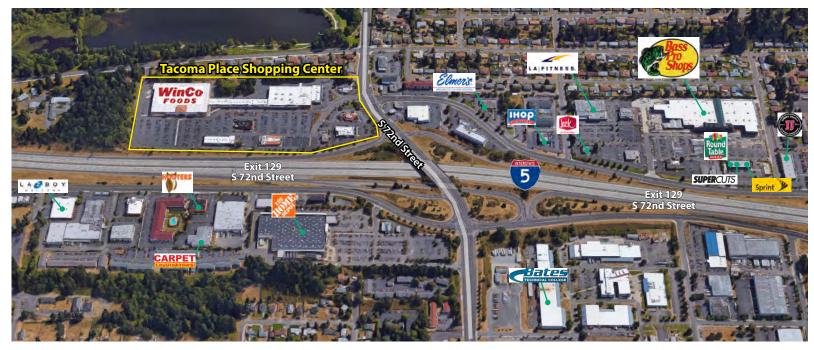

# TACOMA PLACE SHOPPING CENTER

1901 S 72nd Street, Tacoma, WA 98408

### **Neighboring Retail Aerial**