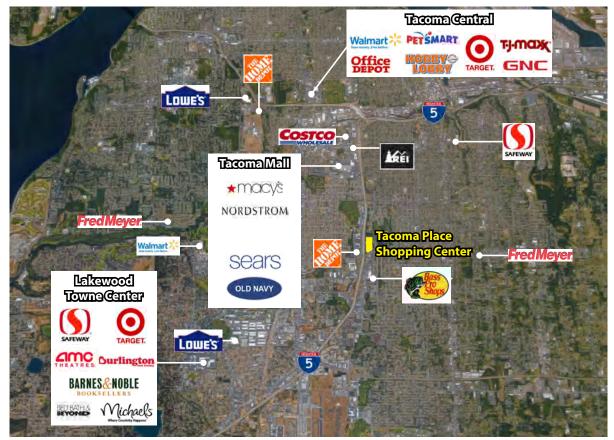

# TACOMA PLACE SHOPPING CENTER

1901 S 72nd Street, Tacoma, WA 98408

### **Retail Trade Area Aerial**

Rosen~Harbottle Commercial Real Estate | P.O. Box 5003 Bellevue, WA 98009-5003 phone: (425) 454-3030 fax: (425) 454-6705 | www.rosenharbottle.com

The information provided has been obtained from sources believed reliable. While we do not doubt its accuracy, we have not verified and make no guarantee, warranty or representation about it. It is your sole responsibility to independently confirm its accuracy and completeness.