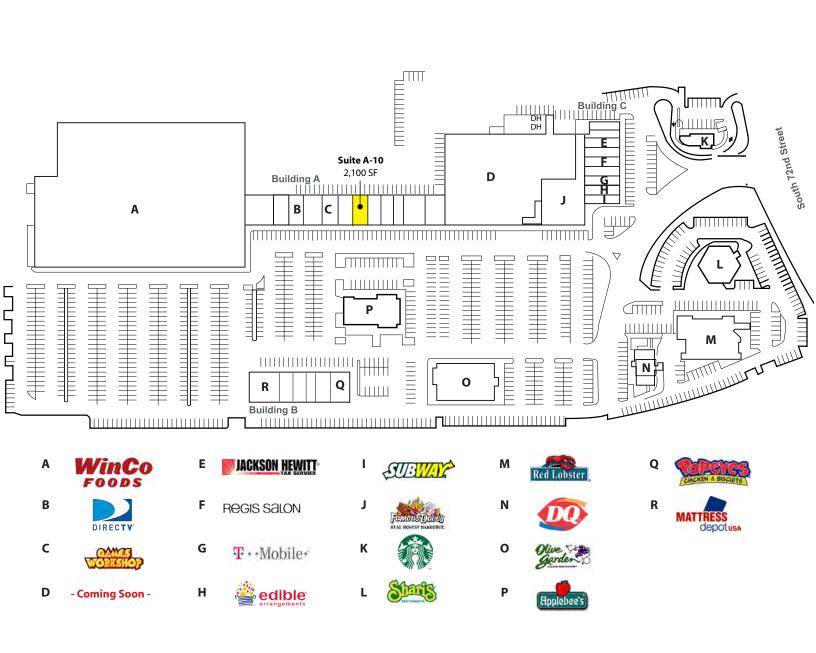

## TACOMA PLACE SHOPPING CENTER

1901 S 72nd Street, Tacoma, WA 98408

### Site Plan

Rosen~Harbottle Commercial Real Estate | P.O. Box 5003 Bellevue, WA 98009-5003 phone: (425) 454-3030 fax: (425) 454-6705 | www.rosenharbottle.com

The information provided has been obtained from sources believed reliable. While we do not doubt its accuracy, we have not verified and make no guarantee, warranty or representation about it. It is your sole responsibility to independently confirm its accuracy and completeness.