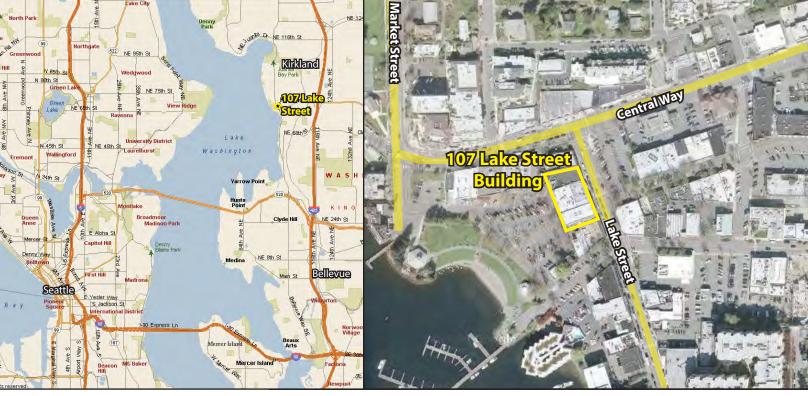

# **107 LAKE STREET BUILDING**

30 Lake Shore Plaza, Kirkland, WA 98033

For more information, contact:

### DOWNTOWN KIRKLAND RETAIL 1,991 SF Available \$21.00 / SF, NNN