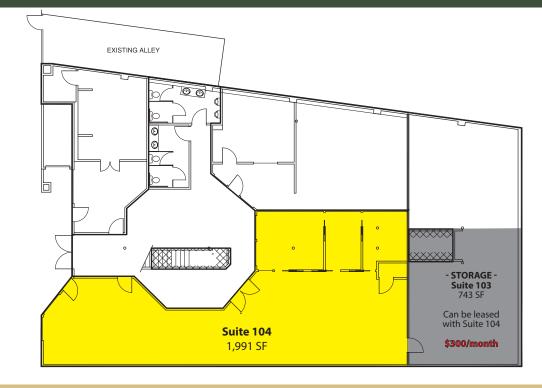

### DOWNTOWN KIRKLAND RETAIL 1,991 SF Available \$21.00 / SF, NNN

#### **FEATURES:**

- Great Foot-Traffic
- Prime Downtown Kirkland Location
- Public Parking Lots in Front
- Storage Space Available: 743 SF at \$300/Month
- Entrance Faces Lake Washington
- Recent Lobby Upgrades: ADA Door w/ Push Button Access Paint, Lighting, Artwork & Tenant Directory