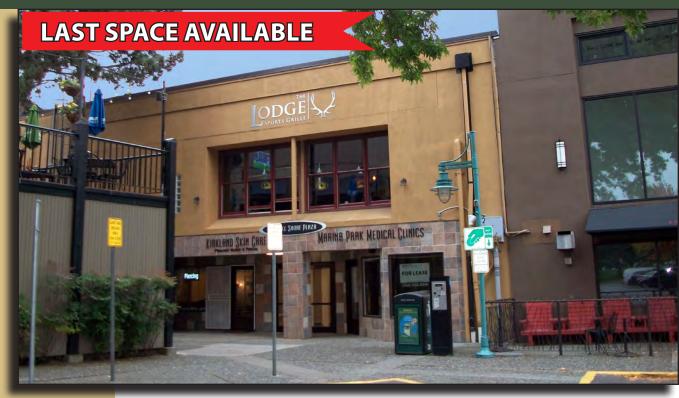

# **107 LAKE STREET BUILDING**

30 Lake Shore Plaza, Kirkland, WA 98033

For more information, contact:

### DOWNTOWN KIRKLAND RETAIL 1,991 SF Available \$21.00 / SF, NNN

#### **FEATURES:**

- Great Foot-Traffic
- Prime Downtown Kirkland Location
- Public Parking Lots in Front
- Storage Space Available: 743 SF at \$300/Month
- Entrance Faces Lake Washington
- Recent Lobby Upgrades: ADA Door w/ Push Button Access Paint, Lighting, Artwork & Tenant Directory