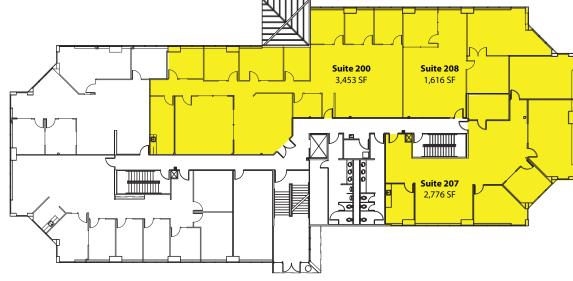

### **Second Floor**

Suite 200: 3,453 SF Suite 207: 2,776 SF Suite 208: 1,616 SF

Total: 7,845 SF