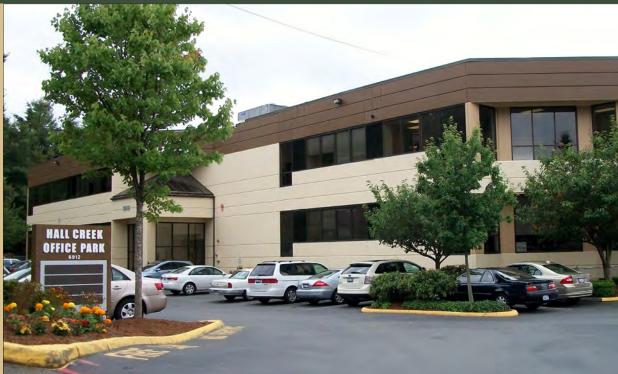

# HALL CREEK OFFICE PARK

6912 220th Street SW, Mountlake Terrace, WA 98043

Northend Office Space 1,250 SF - 7,845 SF Available \$22.00/SF, Full Service

### **FEATURES:**

- Quick Access to I-5, Hwy 99 & Northgate
- Minutes from Swedish-Edmonds Hospital
- Concrete, Steel and Glass Construction
- Monument Signage Available
- \$1 Million Building Renovation
- Corner Suites with Extensive Winow Line