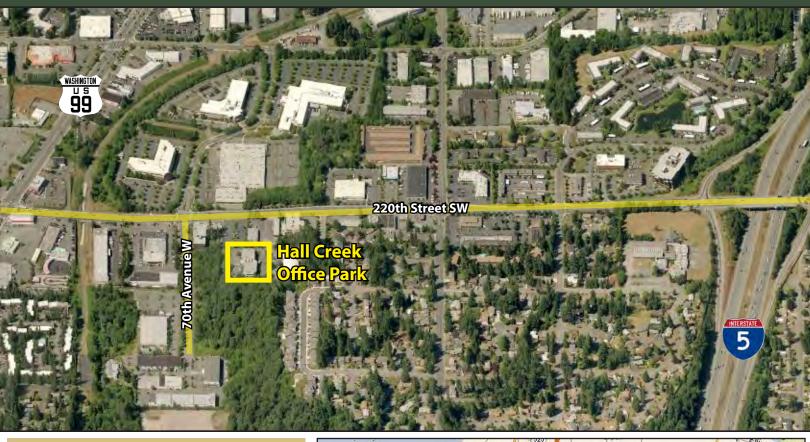

# HALL CREEK OFFICE PARK

6912 220th Street SW, Mountlake Terrace, WA 98043

Northend Office Space 1,250 SF - 7,845 SF Available \$22.00/SF, Full Service

# **HALL CREEK OFFICE PARK**

6912 220th Street SW, Mountlake Terrace, WA 98043

# **HALL CREEK OFFICE PARK**

6912 220th Street SW, Mountlake Terrace, WA 98043

For more information, contact:

ROSEN~HARBOTTLE
COMMERCIAL REAL ESTATE