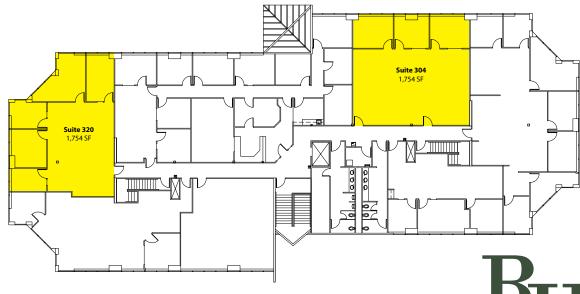

# **HALL CREEK OFFICE PARK**

6912 220th Street SW, Mountlake Terrace, WA 98043

### **Third Floor**

Suite 304: 1,754 SF Suite 320: 1,754 SF

Rosen~Harbottle Commercial Real Estate | P.O. Box 5003 Bellevue, WA 98009-5003 phone: (425) 454-3030 fax: (425) 454-6705 | www.rosenharbottle.com