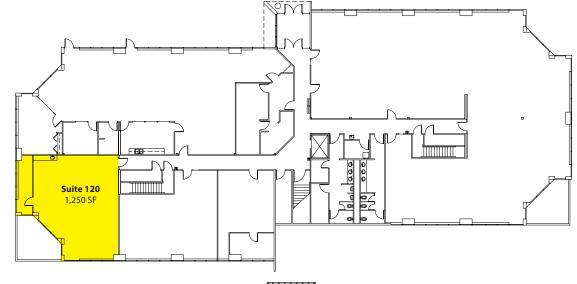

Extensive Winow Line

For more information, contact:

### ROSEN~HARBOTTLE COMMERCIAL REAL ESTATE

#### **Jack Rosen**

(425) 289-2221 jack@rosenharbottle.com

#### **Brian Stewart**

(425) 289-2222 brians@rosenharbottle.com

www.rosenharbottle.com

Rosen~Harbottle Commercial Real Estate | P.O. Box 5003 Bellevue, WA 98009-5003 phone: (425) 454-3030 fax: (425) 454-6705 | www.rosenharbottle.com

The information provided has been obtained from sources believed reliable. While we do not doubt its accuracy, we have not verified and make no guarantee, warranty or representation about it. It is your sole responsibility to independently confirm its accuracy and completeness.

# **HALL CREEK OFFICE PARK**

6912 220th Street SW, Mountlake Terrace, WA 98043

#### **First Floor**

Suite 120: 1,250 SF



### **Second Floor**

Suite 200: 3,453 SF Suite 207: 2,776 SF Suite 208: 1,616 SF

Total: 7,845 SF



### **Third Floor**

Suite 304: 1,754 SF Suite 320: 1,754 SF



Rosen~Harbottle Commercial Real Estate | P.O. Box 5003 Bellevue, WA 98009-5003 phone: (425) 454-3030 fax: (425) 454-6705 | www.rosenharbottle.com

The information provided has been obtained from sources believed reliable. While we do not doubt its accuracy, we have not verified and make no guarantee, warranty or representation about it. It is your sole responsibility to independently confirm its accuracy and completeness.

# **HALL CREEK OFFICE PARK**

6912 220th Street SW, Mountlake Terrace, WA 98043



For more information, contact:

ROSEN~HARBOTTLE
COMMERCIAL REAL ESTATE

#### **Jack Rosen**

(425) 289-2221 jack@rosenharb