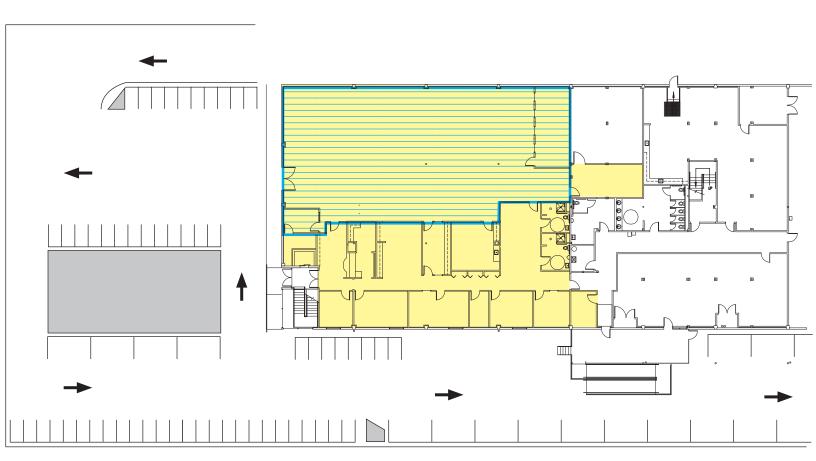

### **FLOOR PLAN**

**SUITE 150 -** 8,778 SF Office Available

4,708 SF can be converted to warehouse