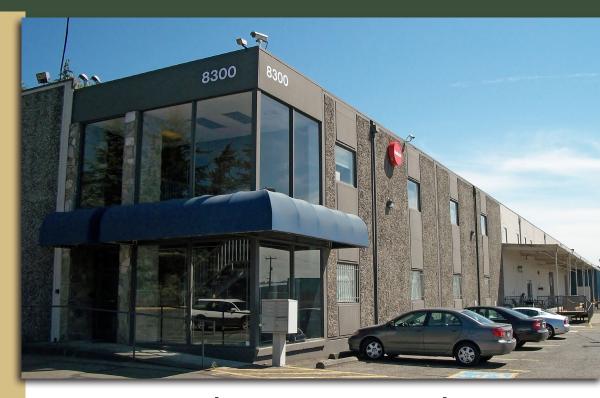

## MILITARY ROAD S BUILDING

8300 MILITARY ROAD S, SEATTLE, WA 98108

# 8,778 SF Available \$0.95 / SF, NNN

### **FEATURES:**

- Ideal for Server Farm/Data Center/Tech Startups
- 4,708 SF Easily Converted to Warehouse
- Air Conditioning Throughout
- Visibility to I-5
- 3-Phase Power
- Grade-Level Loading
- Good Parking
- Storage Available