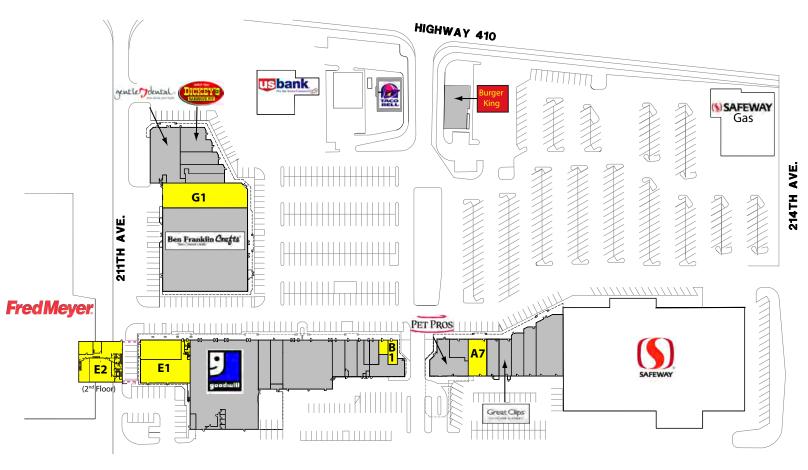

### **BONNEY LAKE VILLAGE SHOPPING CENTER**

21107-21291 Highway 410, Bonney Lake, WA 98391

| SUITE   | SQUARE FEET          | RATE       |
|---------|----------------------|------------|
| A-7     | 1,800 SF             | \$24.00/SF |
| B-1     | 600 SF - 940 SF      | \$24.00/SF |
| E-1/E-2 | 5,134 SF - 10,951 SF | \$11.00/SF |
| E-2     | 5,817 SF             | \$16.00/SF |
| G-1     | 5,516 SF             | \$24.00/SF |

#### **FEATURES:**

- Former Church Space Available: 5,817 SF 10,951 SF
- Spaces Available Near Safeway & Goodwill
- Frontage on Highway 410
- Neighboring Anchors: New Walmart, Fred Meyer, Lowe's & Home Depot
- Tenants Include Ben Franklin, PetPros, Goodwill, Great Clips, Burger King & Taco Bell
- 44,000+ Cars per Day on Highway 410