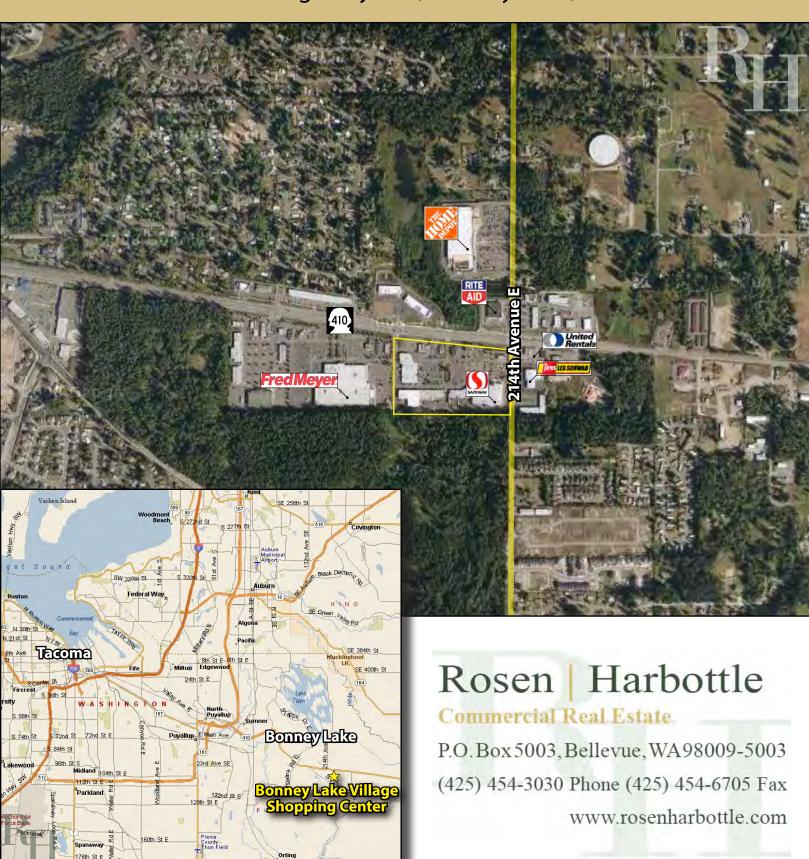

## **BONNEY LAKE VILLAGE SHOPPING CENTER**

21107-21291 Highway 410, Bonney Lake, WA 98391

#### **FEATURES:**

- Former Church Space Available: 5,817 SF 10,951 SF
- Spaces Available Near Safeway & Goodwill
- Frontage on Highway 410
- Neighboring Anchors: New Walmart, Fred Meyer, Lowe's & Home Depot
- Tenants Include Ben Franklin, PetPros, Goodwill, Great Clips, Burger King & Taco Bell
- 44,000+ Cars per Day on Highway 410