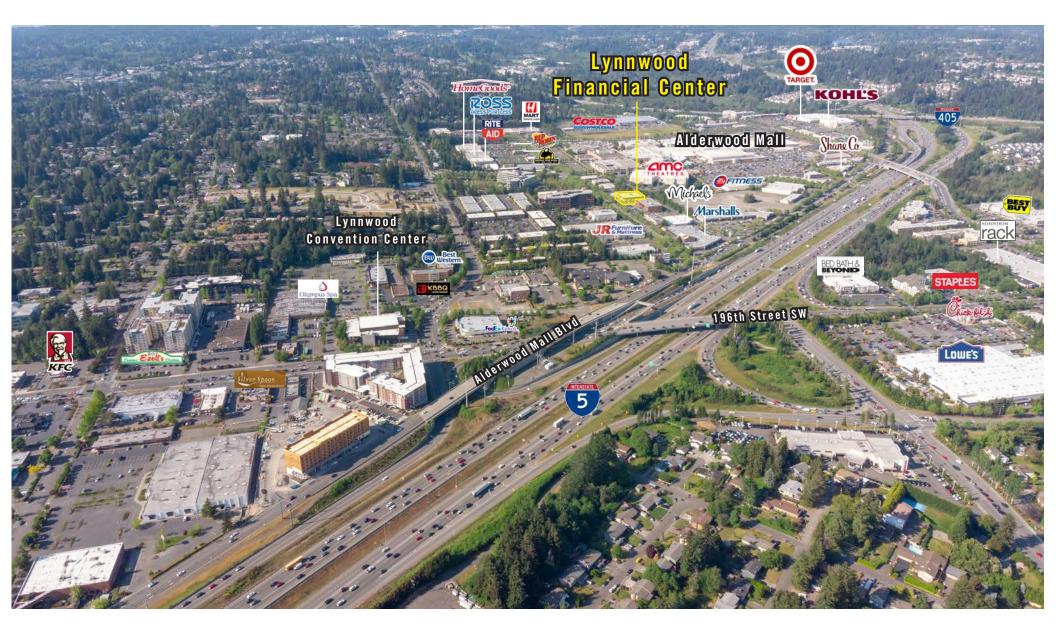

| Notes                                                                             |
|-------|-------------|--------------------------|-----------------------------------------------------------------------------------|
| 305A  | 1,819 SF    | \$29.50/SF, Full Service | End cap office space with 2 private offices, conference room, and open work area. |
| 305B  | 1,363 SF    | \$29.50/SF, Full Service | Office space with 2 private offices, conference room, and reception area.         |
| 308   | 2,314 SF    | \$29.50/SF, Full Service | End cap office space with 5 private offices, conference room, and open work area. |
| 330   | 787 SF      | \$32.00/SF, Full Service | Office space with 3 private offices and open work area.                           |





### LOCATION MAP