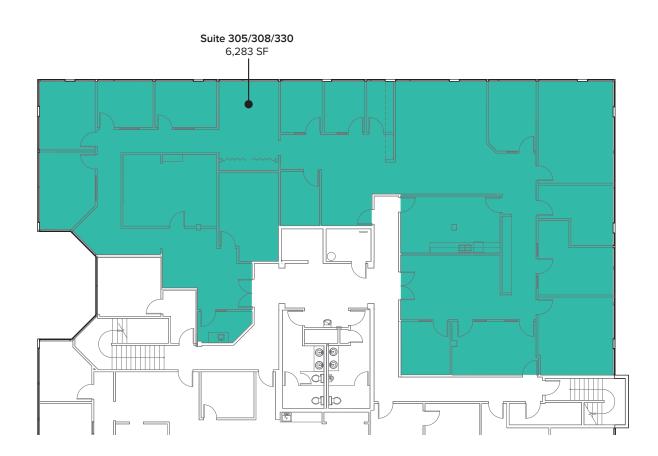

#### SUITE 305/308/330

- Available 4/1/2022
- 6,283 SF
- \$29.50/SF, Full Service
- Large Office Space
- Private offices
- Conference rooms
- Break Room with kitchenette