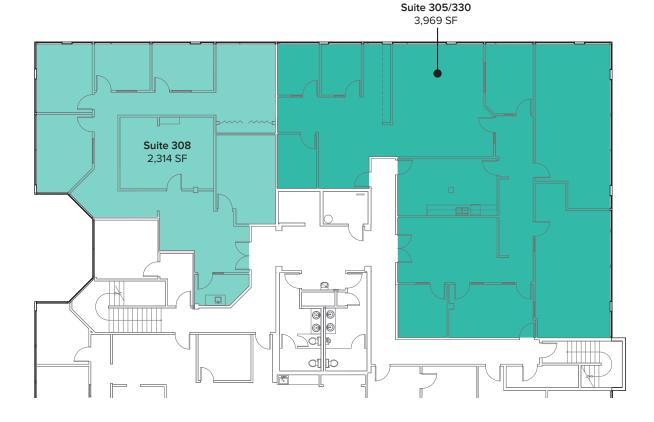

#### SUITE 305/330

- Available 4/1/2022
- 3,969 SF
- \$29.50/SF, Full Service
- Office Space
- Private offices
- Conference rooms
- Break Room with Kitchenette

#### **SUITE 308**

- Available 4/1/2022
- 2,314 SF
- \$29.50/SF, Full Service
- Office Space
- 5 Private offices
- Conference room

| Suite | Square Feet | Rate                     | Notes                                                                             |
|-------|-------------|--------------------------|-----------------------------------------------------------------------------------|
| 305A  | 1,819 SF    | \$29.50/SF, Full Service | End cap office space with 2 private offices, conference room, and open work area. |
| 305B  | 1,363 SF    | \$29.50/SF, Full Service | Office space with 2 private offices, conference room, and reception area.         |
| 308   | 2,314 SF    | \$29.50/SF, Full Service | End cap office space with 5 private offices, conference room, and open work area. |
| 330   | 787 SF      | \$32.00/SF, Full Service | Office space with 3 private offices and open work area.                           |