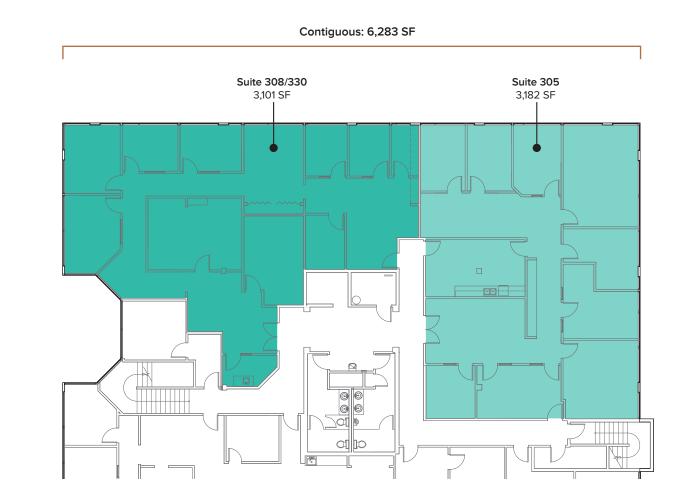

#### **SUITE 305**

- Available 4/1/2022
- 3,182 SF 6,283 SF
- \$29.50/SF, Full Service
- Office Space
- Private offices
- Conference rooms
- Kitchenette
- Open work space
- Contiguous with Suite 308/330 for a total of 6,283 SF

#### SUITE 308/330

- Available 4/1/2022
- 3,101 SF 6,283 SF
- \$29.50/SF, Full Service
- Office Space
- Private offices
- Conference rooms
- Break room with kitchenette
- Contiguous with Suite 305 for

a total of 6,283 SF