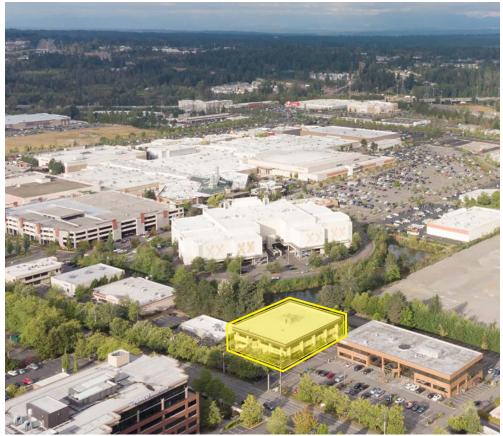

# LYNNWOOD FINANCIAL CENTER

### 19009 33rd Avenue W | Lynnwood, WA

### Brian Stewart

425.289.2222 brians@rosenharbottle.com

#### Stossi Tsantilas

425.279.7943 stossit@rosenharbottle.com

425.454.3030 rosenharbottle.com PO Box 5003 Bellevue, WA 98009 - 5003







### OFFICE SPACES NEAR ALDERWOOD MALL

787 SF - 6,283 SF Available

\$29.50 - \$32.00/SF, Full Service

### FEATURES:

- Borders Alderwood Mall & Many Restaurants & Amenities
- Immediate Access to I-5 & I-405
- Less than 1 Mile from Lynnwood Transit Center
- HVAC Systems with Controls in Each Suite
- Ample Parking



# SECOND LEVEL FLOOR PLAN

#### **SUITE 206**

- Available 3/1/2022
- 2,133 SF
- \$29.50/SF, Full Service
- Office Space
- Private offices
- Open work space





# THIRD LEVEL AS-IS FLOOR PLAN

#### **SUITE 305**

- Available 4/1/2022
- 3,182 SF 6,283 SF
- \$29.50/SF, Full Service
- Office Space
- Private offices
- Conference rooms
- Kitchenette
- Open work space
- Contiguous with Suite 308/330 for a total of 6,283 SF

#### SUITE 308/330

- Available 4/1/2022
- 3,101 SF 6,28