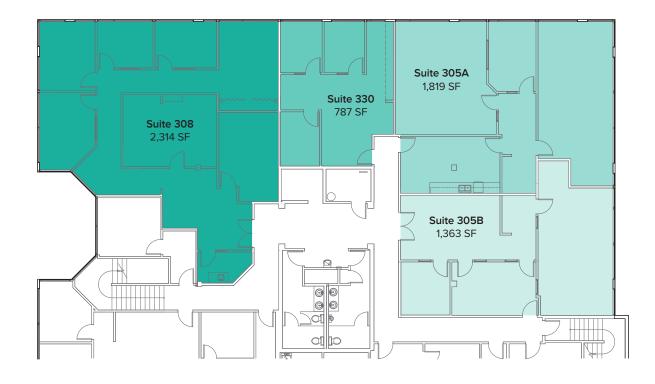

# THIRD LEVEL AS-IS FLOOR PLAN

#### **SUITE 305**

- Available 4/1/2022
- 3,182 SF 6,283 SF
- \$29.50/SF, Full Service
- Office Space
- Private offices
- Conference rooms
- Kitchenette
- Open work space
- Contiguous with Suite 308/330 for a total of 6,283 SF

#### SUITE 308/330

- Available 4/1/2022
- 3,101 SF 6,283 SF
- \$29.50/SF, Full Service
- Office Space
- Private offices
- Conference rooms
- Break room with kitchenette
- Contiguous with Suite 305 for

a total of 6,283 SF

#### SUITE 305/308/330

- Available 4/1/2022
- 6,283 SF
- \$29.50/SF, Full Service
- Large Office Space
- Private offices
- Conference rooms
- Break Room with kitchenette

#### SUITE 305A/308/330

- Available 4/1/2022
- 4,920 SF
- \$29.50/SF, Full Service
- Office Space
- Private offices
- Conference rooms
- Break Room with Kitchenette
- Open work space

#### SUITE 305B

- Available 4/1/2022
- 1,363 SF
- \$29.50/SF, Full Service
- Office Space
- 3 Private offices
- Reception Area

#### SUITE 305/330

- Available 4/1/2022
- 3,969 SF
- \$29.50/SF, Full Service
- Office Space
- Private offices
- Conference rooms
- Break Room with Kitchenette

#### **SUITE 308**

- Available 4/1/2022
- 2,314 SF
- \$29.50/SF, Full Service
- Office Space
- 5 Private offices
- Conference room

| Suite | Square Feet | Rate                     | Notes                                                                             |
|-------|-------------|--------------------------|-----------------------------------------------------------------------------------|
| 305A  | 1,819 SF    | \$29.50/SF, Full Service | End cap office space with 2 private offices, conference room, and open work area. |
| 305B  | 1,363 SF    | \$29.50/SF, Full Service | Office space with 2 private offices, conference room, and reception area.         |
| 308   | 2,314 SF    | \$29.50/SF, Full Service | End cap office space with 5 private offices, conference room, and open work area. |
| 330   | 787 SF      | \$32.00/SF, Full Service | Office space with 3 private offices and open work area.                           |