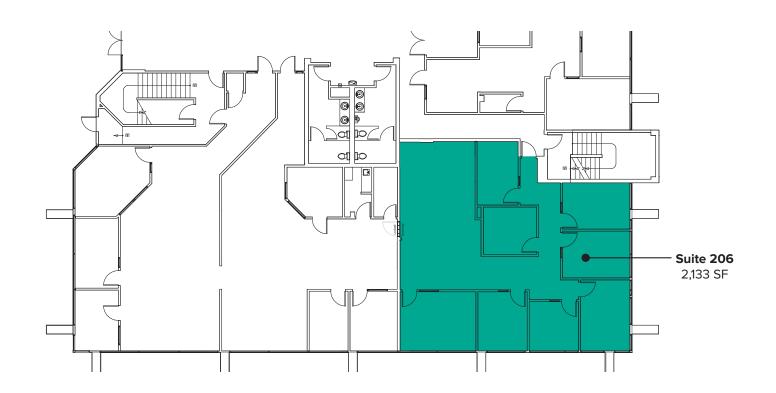

# SECOND LEVEL FLOOR PLAN

#### **SUITE 206**

- Available 3/1/2022
- 2,133 SF
- \$29.50/SF, Full Service
- Office Space
- Private offices
- Open work space