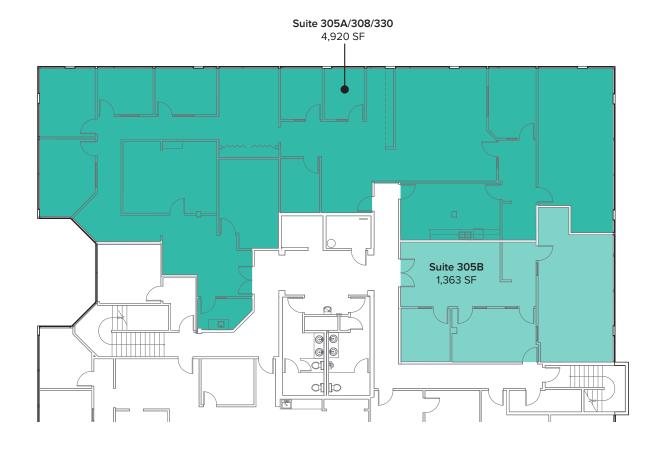

#### SUITE 305A/308/330

- Available 4/1/2022
- 4,920 SF
- \$29.50/SF, Full Service
- Office Space
- Private offices
- Conference rooms
- Break Room with Kitchenette
- Open work space

#### SUITE 305B

- Available 4/1/2022
- 1,363 SF
- \$29.50/SF, Full Service
- Office Space
- 3 Private offices
- Reception Area